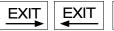

# **Arrow (Chevron) Designation**

Arrow Right Arrow Left

Double Arrow

Represents each side of a double face panel.

\*Wording and chevrons not to scale. For illustration purposes only.