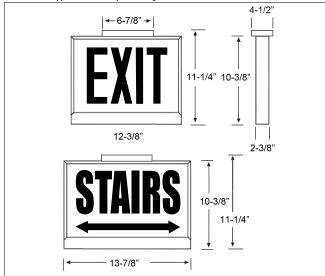

/277, 60Hz
- Automatic solid-state charger recharges battery in 24hours
- 120 minutes run time in Emergency mode
- UL listed for Damp-Location 68°F to 122°F (20°C to 50°C)
- Meets UL 924, NFPA 101 Life safety code, NEC, OSHA, local and state codes
- City of Chicago Approved
- 3 Year Full warranty

Detailed warranty terms located at: www.emergi-lite.com/usa/files/EL\_Warranty.pdf

#### **Power Consumption Chart**

| Model | del AC Specs     |    |             |       | DC Specs            |
|-------|------------------|----|-------------|-------|---------------------|
| CCER  | 120/277VAC, 60HZ | 5W | 0.1A/ 0.05A | -     | -                   |
| CCENR | 120/277VAC, 60HZ | 5W | 0.1A/ 0.05A | Ni-Cd | Minimum 120 minutes |

## **Dimensions**

Dimensions are approximate and subject to change.



# **Arrow (Chevron) Designation**







Arrow Right Arrow Left

Double Arrow

Represents each side of a double face panel.

\*Wording and chevrons not to scale. For illustration purposes only.

#### **How to Order**

| SERIES                             | LEGEND COLOR | LEGEND STYLE                                                                                                                                                     |
|------------------------------------|--------------|------------------------------------------------------------------------------------------------------------------------------------------------------------------|
| ICE= AC Only<br>ICEN= Self-Powered | R= Red       | #2A= Single Face, STAIRS, No Arrow #17A= Double Face, STAIRS, No Arrow #3= Single Face, EXIT