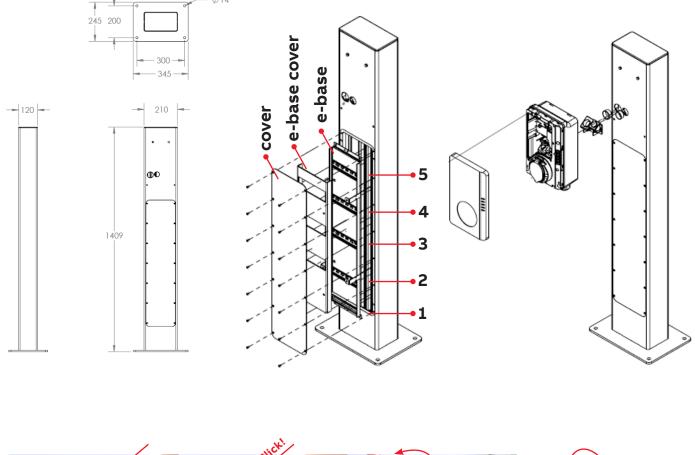

## Rectangular back-to-back 6AGC082326

| Component |   |                                 | Component |    |                 | Component |                                                                                                                                                                                                                                                                                                                                                                                                                                                                                                                                                                                                                                                                                                                                                                                                                                                                                                                                                                                                                                                                                                                                                                                                                                                                                                                                                                                                                                                                                                                                                                                                                                                                                                                                                                                                                                                                                                                                                                                                                                                                                                                                |                              |
|-----------|---|---------------------------------|-----------|----|-----------------|-----------|--------------------------------------------------------------------------------------------------------------------------------------------------------------------------------------------------------------------------------------------------------------------------------------------------------------------------------------------------------------------------------------------------------------------------------------------------------------------------------------------------------------------------------------------------------------------------------------------------------------------------------------------------------------------------------------------------------------------------------------------------------------------------------------------------------------------------------------------------------------------------------------------------------------------------------------------------------------------------------------------------------------------------------------------------------------------------------------------------------------------------------------------------------------------------------------------------------------------------------------------------------------------------------------------------------------------------------------------------------------------------------------------------------------------------------------------------------------------------------------------------------------------------------------------------------------------------------------------------------------------------------------------------------------------------------------------------------------------------------------------------------------------------------------------------------------------------------------------------------------------------------------------------------------------------------------------------------------------------------------------------------------------------------------------------------------------------------------------------------------------------------|------------------------------|
| А         | Ø | pedestal                        | D<br>x2   |    | Adapter         | H<br>x2   | Contract of the Contract of th | Device cover                 |
|           |   |                                 | E<br>x2   | 00 | Gasket 80x44 mm | l<br>x1   | <b>③</b>                                                                                                                                                                                                                                                                                                                                                                                                                                                                                                                                                                                                                                                                                                                                                                                                                                                                                                                                                                                                                                                                                                                                                                                                                                                                                                                                                                                                                                                                                                                                                                                                                                                                                                                                                                                                                                                                                                                                                                                                                                                                                                                       | Screw bit                    |
| B<br>x2   | 0 | sleeve grommet<br>D=35mm H=15mm | F<br>x2   | 0  | Gasket D= 40 mm | J<br>x4   |                                                                                                                                                                                                                                                                                                                                                                                                                                                                                                                                                                                                                                                                                                                                                                                                                                                                                                                                                                                                                                                                                                                                                                                                                                                                                                                                                                                                                                                                                                                                                                                                                                                                                                                                                                                                                                                                                                                                                                                                                                                                                                                                | M5x3 screw                   |
| C<br>x2   |   | sleeve grommet<br>D=30mm H=15mm | G<br>x2   | 0  | Gasket D= 40 mm | K<br>x4   |                                                                                                                                                                                                                                                                                                                                                                                                                                                                                                                                                                                                                                                                                                                                                                                                                                                                                                                                                                                                                                                                                                                                                                                                                                                                                                                                                                                                                                                                                                                                                                                                                                                                                                                                                                                                                                                                                                                                                                                                                                                                                                                                | M6x80 screw with socket head |

- 1. Remove the cover by taking out the 14 screws (use screw bit I). Next remove the e-base cover from the e-base (1) (mounted with 4x PH2 screws).
- 2. Mount the pedestal on a concrete foundation. Use 4x anchors M10x40 for anchoring (not included in the packaging), mark 4 holes on the foundation, drill 4 holes with diameter 12mm and minimum depth 43mm, hammer the anchors so that they are flush with the floor and anchor the pedestal to the foundation using 4 bolts M10 and washer.
- 3. Position the connection cables from the bottom and cut on length.
- 4. Secure the connection cables on DIN rail 1 (2). This is compatible with Phoenix Contact cable clamps: WCC 14 (3240252)/ 18 (3240253)/ 22 (3240254)/ 26 (3240255)/ 30 (3240256)/ 34 (3240257) or equivalents.
- 5. Install the terminal blocks on DIN rail 2 and DIN rail components on DIN rails 3,4 and 5 each DIN rail has room for 8 slots.
- 6. Install the wiring between the terminal blocks and the DIN rail components.
- 7. Add sealings (E), (F) and (G) to adapter (D).
- 8. Remove from Terra AC the 26 and 32mm grommets and in place click in the adapter (D).
- 9. Place the 2x M5x3 screws (J) in the pedestal (A) top area and sleeve grommets (B) and (C).
- 10. Mount the Terra AC Wallbox on the pedestal (A). Take the front cover off.
- 11. Screw in the 2x M6x80 (K).
- 12. Continue install of the Terra AC Wallbox as per the device installation manual.
- 13. Mount the e-base cover on the e-base.
- 14. Cut the device covers (H) as required per the installation conducted.
- 15. Close cover pedestal (A).