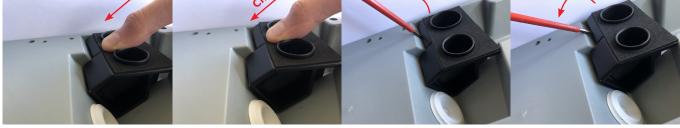

5. Install the terminal blocks on DIN rail 2 and DIN rail components on DIN rails 3,4 and 5 each DIN rail has room for 8 slots.
- 6. Install the wiring between the terminal blocks and the DIN rail components.
- 7. Add sealings (E), (F) and (G) to adapter (D).
- 8. Remove from Terra AC the 26 and 32mm grommets and in place click in the adapter (D).
- 9. Place the 2x M5x3 screws (J) in the pedestal (A) top area and sleeve grommets (B) and (C).
- 10. Mount the Terra AC Wallbox on the pedestal (A). Take the front cover off.
- 11. Screw in the 2x M6x80 (K).
- 12. Continue install of the Terra AC Wallbox as per the device installation manual.
- 13. Mount the e-base cover on the e-base.
- 14. Cut the device covers (H) as required per the installation conducted.
- 15. Close cover pedestal (A).





Push to secure adapter

In case to take out adapter use flat head screwdriver