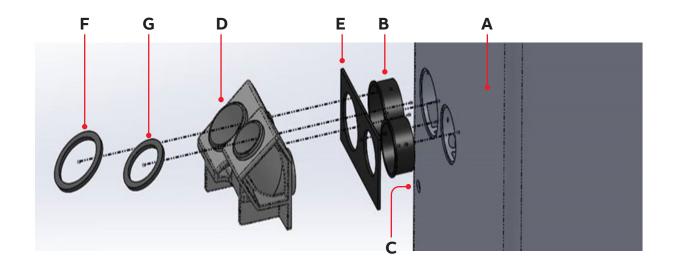

3,4 and 5 each DIN rail has room for 8 slots.
- 6. Install the wiring between the terminal blocks and the DIN rail components.
- 7. Add sealings (E), (F) and (G) to adapter (D).
- 8. Remove from Terra AC the 26 and 32mm grommets and in place click in the adapter (D).
- 9. Place the 2x M5x3 screws (J) in the pedestal (A) top area and sleeve grommets (B) and (C).
- 10. Mount the Terra AC Wallbox on the pedestal (A). Take the front cover off.
- 11. Screw in the 2x M6x80 (K).
- 12. Continue install of the Terra AC Wallbox as per the device installation manual.
- 13. Mount the e-base cover on the e-base.
- 14. Cut the device covers (H) as required per the installation conducted.
- 15. Close cover pedestal (A).





Push to secure adapter

In case to take out adapter use flat head screwdriver