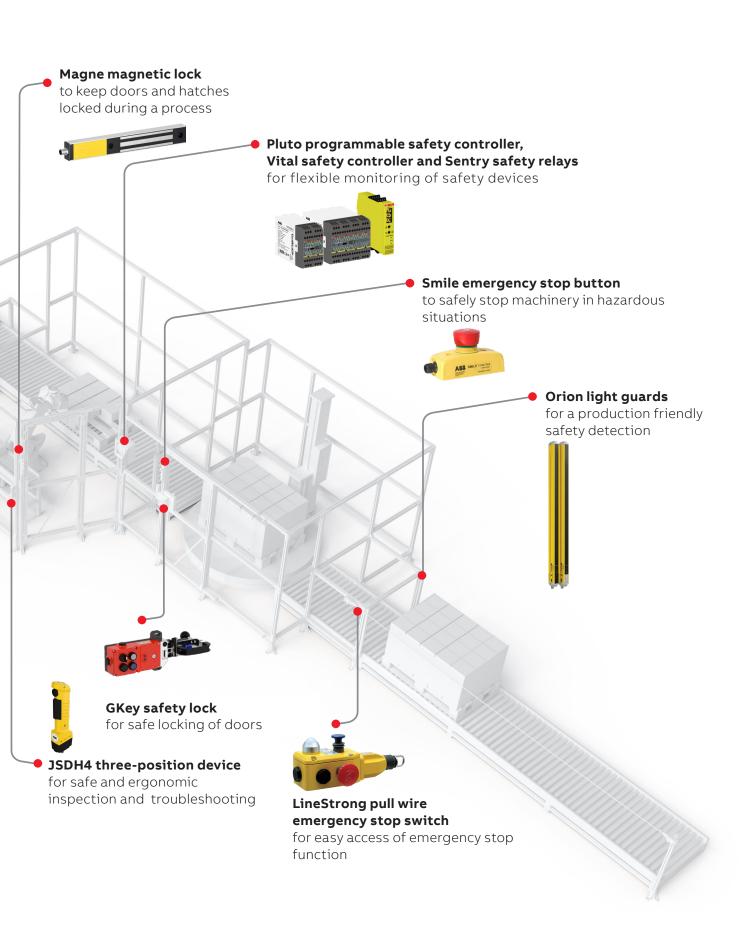

#### Sentry

#### Safety relays

Sentry is a range of safety relays that are powerful and easy to use. There are basic Sentry models for simple applications and easy output expansion, as well as highly flexible models with extremely accurate timer functions and a display in the front for configuration and trouble shooting.

#### Vital

#### Safety controllers

Vital is a configurable safety controller that does not require any programming. It uses the ABB Jokab Safety DYNlink system that enables Vital to supervise multiple safety functions that normally would have required several safety relays in order to reach the highest level of safety.

#### **Pluto**

#### Programmable safety controllers

Pluto is a programmable safety controller that is cost effective, powerful and compact. Pluto can control most types of safety devices on the market, as well as DYNlink safety devices, analog sensors, encoders, contactors, valves and many more. Models with safety bus communication simplify the design of safety systems, thanks to our All-Master concept.

#### Smile/Inca

#### **Emergency stop**

Compact design and easy to install. LED's give good diagnostics.

#### Magne

#### Magnetic process lock

Robust design, reliable in harsh environments and easy to install.

Contactors and electronic compact starters

#### Orion

#### Optical safety device

Advanced functionalities, easy to install and reduced down-time.

#### JSHD4

#### Three-position device

Ergonomic design and anti-tamper function.

#### GKey Safety lock

Easy to install, highest level of safety and high reliability.