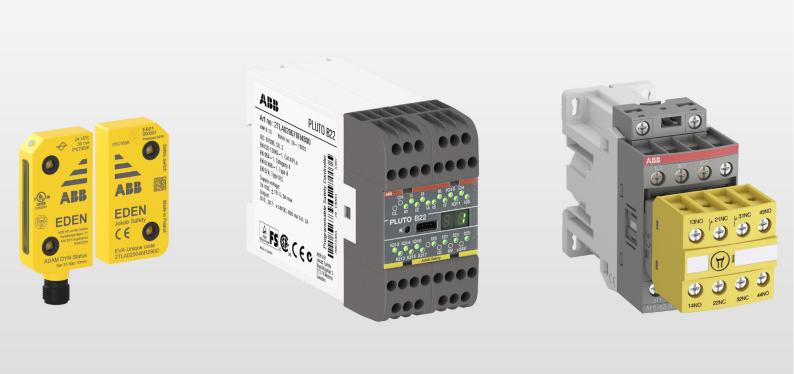

### **General machinery**

With a wide range of sensors and control devices ABB Jokab Safety has suitable safety solutions to most safety functions for machine builders and OEM.

Eden

#### Non-contact sensor

Easy to install, highest level of safety and high reliability.

#### Magnetic process lock

Robust design, reliable in harsh environments and easy to install.

Contactors and electronic compact starters

#### Power and motor control

Compact and time saving solutions.