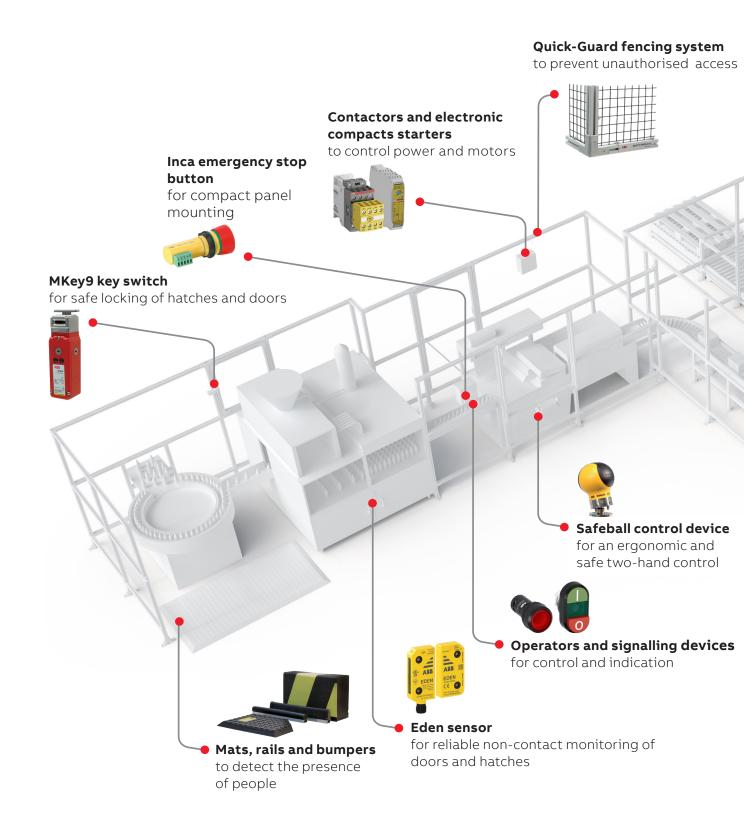

### **General machinery**

With a wide range of sensors and control devices ABB Jokab Safety has suitable safety solutions to most safety functions for machine builders and OEM.

Eden

#### Non-contact sensor

Easy to install, highest level of safety and high reliability.

#### Safeball

#### Two-hand control device

Ergonomic design, easy to install and highest level of safety.

#### Smile/Inca

#### **Emergency stop**

Compact design and easy to install. LED's give good diagnostics.

#### Safety mats, edges and bumpers Pressure sensitive devices

Custom made with durable design.

#### Magnetic process lock

Robust design, reliable in harsh environments and easy to install.

Contactors and electronic compact starters

#### Power and motor control

Compact and time saving solutions.

#### **Quick-Guard**

#### Aluminum fencing system

Endless possibilities and easy installation.