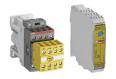

#### Sentry

#### Safety relays

Sentry is a range of safety relays that are powerful and easy to use. There are basic Sentry models for simple applications and easy output expansion, as well as highly flexible models with extremely accurate timer functions and a display in the front for configuration and trouble shooting.