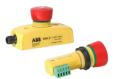

#### Smile/Inca

#### **Emergency stop**

Compact design and easy to install. LED's give good diagnostics.