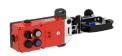

#### **Pluto**

#### Programmable safety controllers

Pluto is a programmable safety controller that is cost effective, powerful and compact. Pluto can control most types of safety devices on the market, as well as DYNlink safety devices, analog sensors, encoders, contactors, valves and many more. Models with safety bus communication simplify the design of safety systems, thanks to our All-Master concept.

#### **Pluto Gateways**

A wide range of gateways allows communication with other networks and also remote monitoring of a Pluto system.

#### **Pluto Manager**

Programming is easily done in the free of charge software Pluto Manager.

01 Sentry

02 Vital 03 Pluto