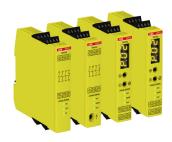

#### Sentry

#### Safety relays

Sentry is a range of safety relays that are powerful and easy to use. There are basic Sentry models for simple applications and easy output expansion, as well as highly flexible models with extremely accurate timer functions and a display in the front for configuration and trouble shooting.

#### Vital

#### Safety controllers

Vital is a configurable safety controller that does not require any programming. It uses the ABB Jokab Safety DYNlink system that enables Vital to supervise multiple safety functions that normally would have required several safety relays in order to reach the highest level of safety.

#### **Pluto**

#### Programmable safety controllers

Pluto is a programmable safety controller that is cost effective, powerful and compact. Pluto can control most types of safety devices on the market, as well as DYNlink safety devices, analog sensors, encoders, contactors, valves and many more. Models with safety bus communication simplify the design of safety systems, thanks to our All-Master concept.