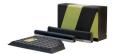

#### Sentry

#### Safety relays

Sentry is a range of safety relays that are powerful and easy to use. There are basic Sentry models for simple applications and easy output expansion, as well as highly flexible models with extremely accurate timer functions and a display in the front for configuration and trouble shooting.