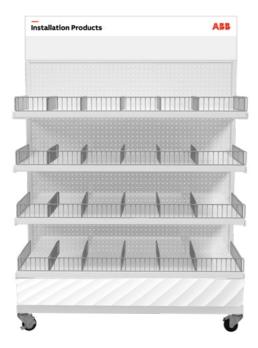

#### MRCH-2000KIT-W 2' MERCHANDISER DISPLAY

#### \$416 per unit

Size: 69" high x 24" wide (including 10" header)

#### Shipment contains:

1 – 2' header 1 – 2' gondola 1 – 2' caster base 4 – 2' gondola shelves 28 – 3" x 11" shelf dividers/ends 7 – 3" x 13" dividers/ends 5 – 3" x 24" front binning