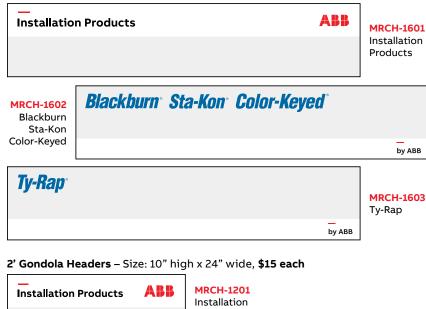

# **Headers & Accessories**

For special requests on headers, contact your local Sales Representative. See below for current header options:

#### 4' Gondola Headers - Size: 10" high x 48" wide, \$30 each

|                     |                 |     | Products                     |                    |                                                |
|---------------------|-----------------|-----|------------------------------|--------------------|------------------------------------------------|
|                     |                 | Bla | ackburn <sup>-</sup> Sta-Kon | <b>Color-Keyed</b> | <mark>MRCH-1202</mark><br>Blackburn<br>Sta-Kon |
| MRCH-1203<br>Ty-Rap | <b>Ty-Rap</b> ° |     |                              | by ABB             | Color-Keyed                                    |
|                     |                 |     | by ABB                       |                    |                                                |