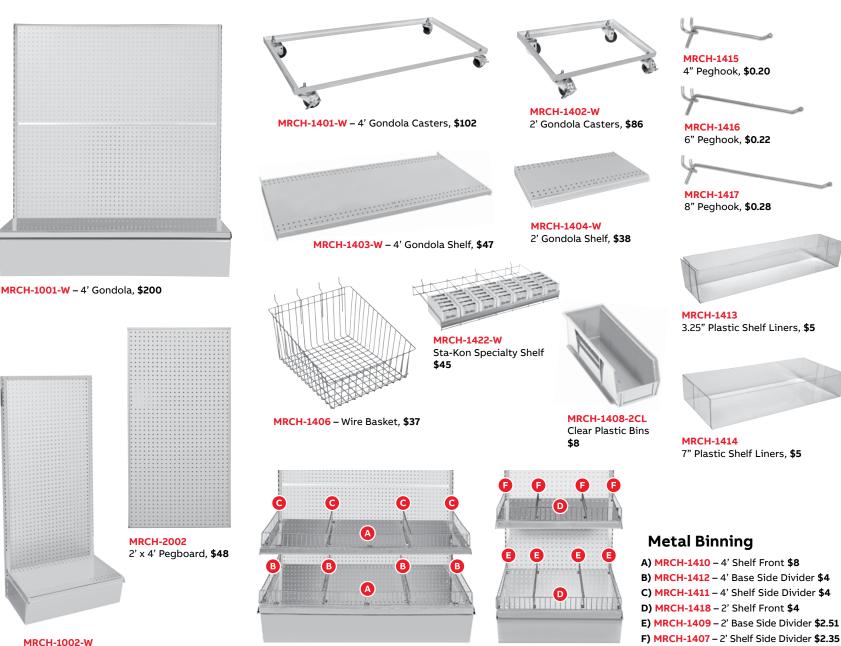

### **Base Units**

2' Gondola, \$143

### **Display Accessories**

Our distributors can use their co-op funds to purchase displays. ABB pays 100% of co-op claims for merchandising.

#### 4' Gondola Headers - Size: 10" high x 48" wide, \$30 each

|                     |                 |     | Products                     |                    |                                                |
|---------------------|-----------------|-----|------------------------------|--------------------|------------------------------------------------|
|                     |                 | Bla | ackburn <sup>-</sup> Sta-Kon | <b>Color-Keyed</b> | <mark>MRCH-1202</mark><br>Blackburn<br>Sta-Kon |
| MRCH-1203<br>Ty-Rap | <b>Ty-Rap</b> ° |     |                              | by ABB             | Color-Keyed                                    |
|                     |                 |     | by ABB                       |                    |                                                |