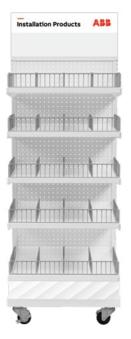

#### MRCH-2001KIT-W

#### 4' MERCHANDISER DISPLAY

#### \$581 per unit

Size: 69" high x 48" wide (including 10" header)

#### Shipment contains:

- 1 4' header
- 1 4' gondola
- 1 4' caster base
- 3 4' gondola shelves
- 21 3" x 11" shelf dividers/ends
- 7-3" x 13" dividers/ends
- 4 3" x 48" front binning

Our distributors can use their co-op funds to purchase displays. ABB pays 100% of co-op claims for merchandising.