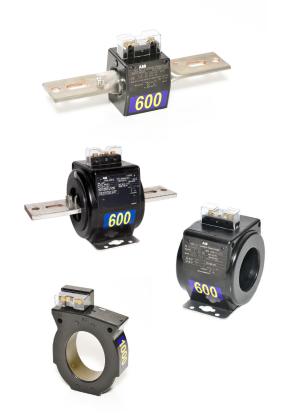

## Limited time offer! 600 V AccuRange® CT promotion

High accuracy extended range current transformers



Contact: matteo.rota@us.abb.com 407-314-5196

Don't miss this exciting opportunity to purchase select CBT-S, CMF-S, or CMV-S current transformers!

Orders must be placed on or before December 31, 2020.

- Lead times shortened to 2-3 weeks!\*
- \$ 5% discount for existing customers<sup>+</sup>
- (in the second of the second o

## **Benefits**

- Improve billing revenues! AccuRange CTs have very accurate performance, even at very low currents. This family of CTs has +/- 0.15% error from 1% of the rated current through the rating factor
- Reduce inventory! **One** AccuRange CT replaces multiple ratios of standard accuracy CTs, reducing the number of style numbers to manage and stock

## Ratios available:

- CBT-S 600:5
- CMF-S 600:5
- CMV-S 600:5

## Learn more:

- AccuRange CT overview
- C