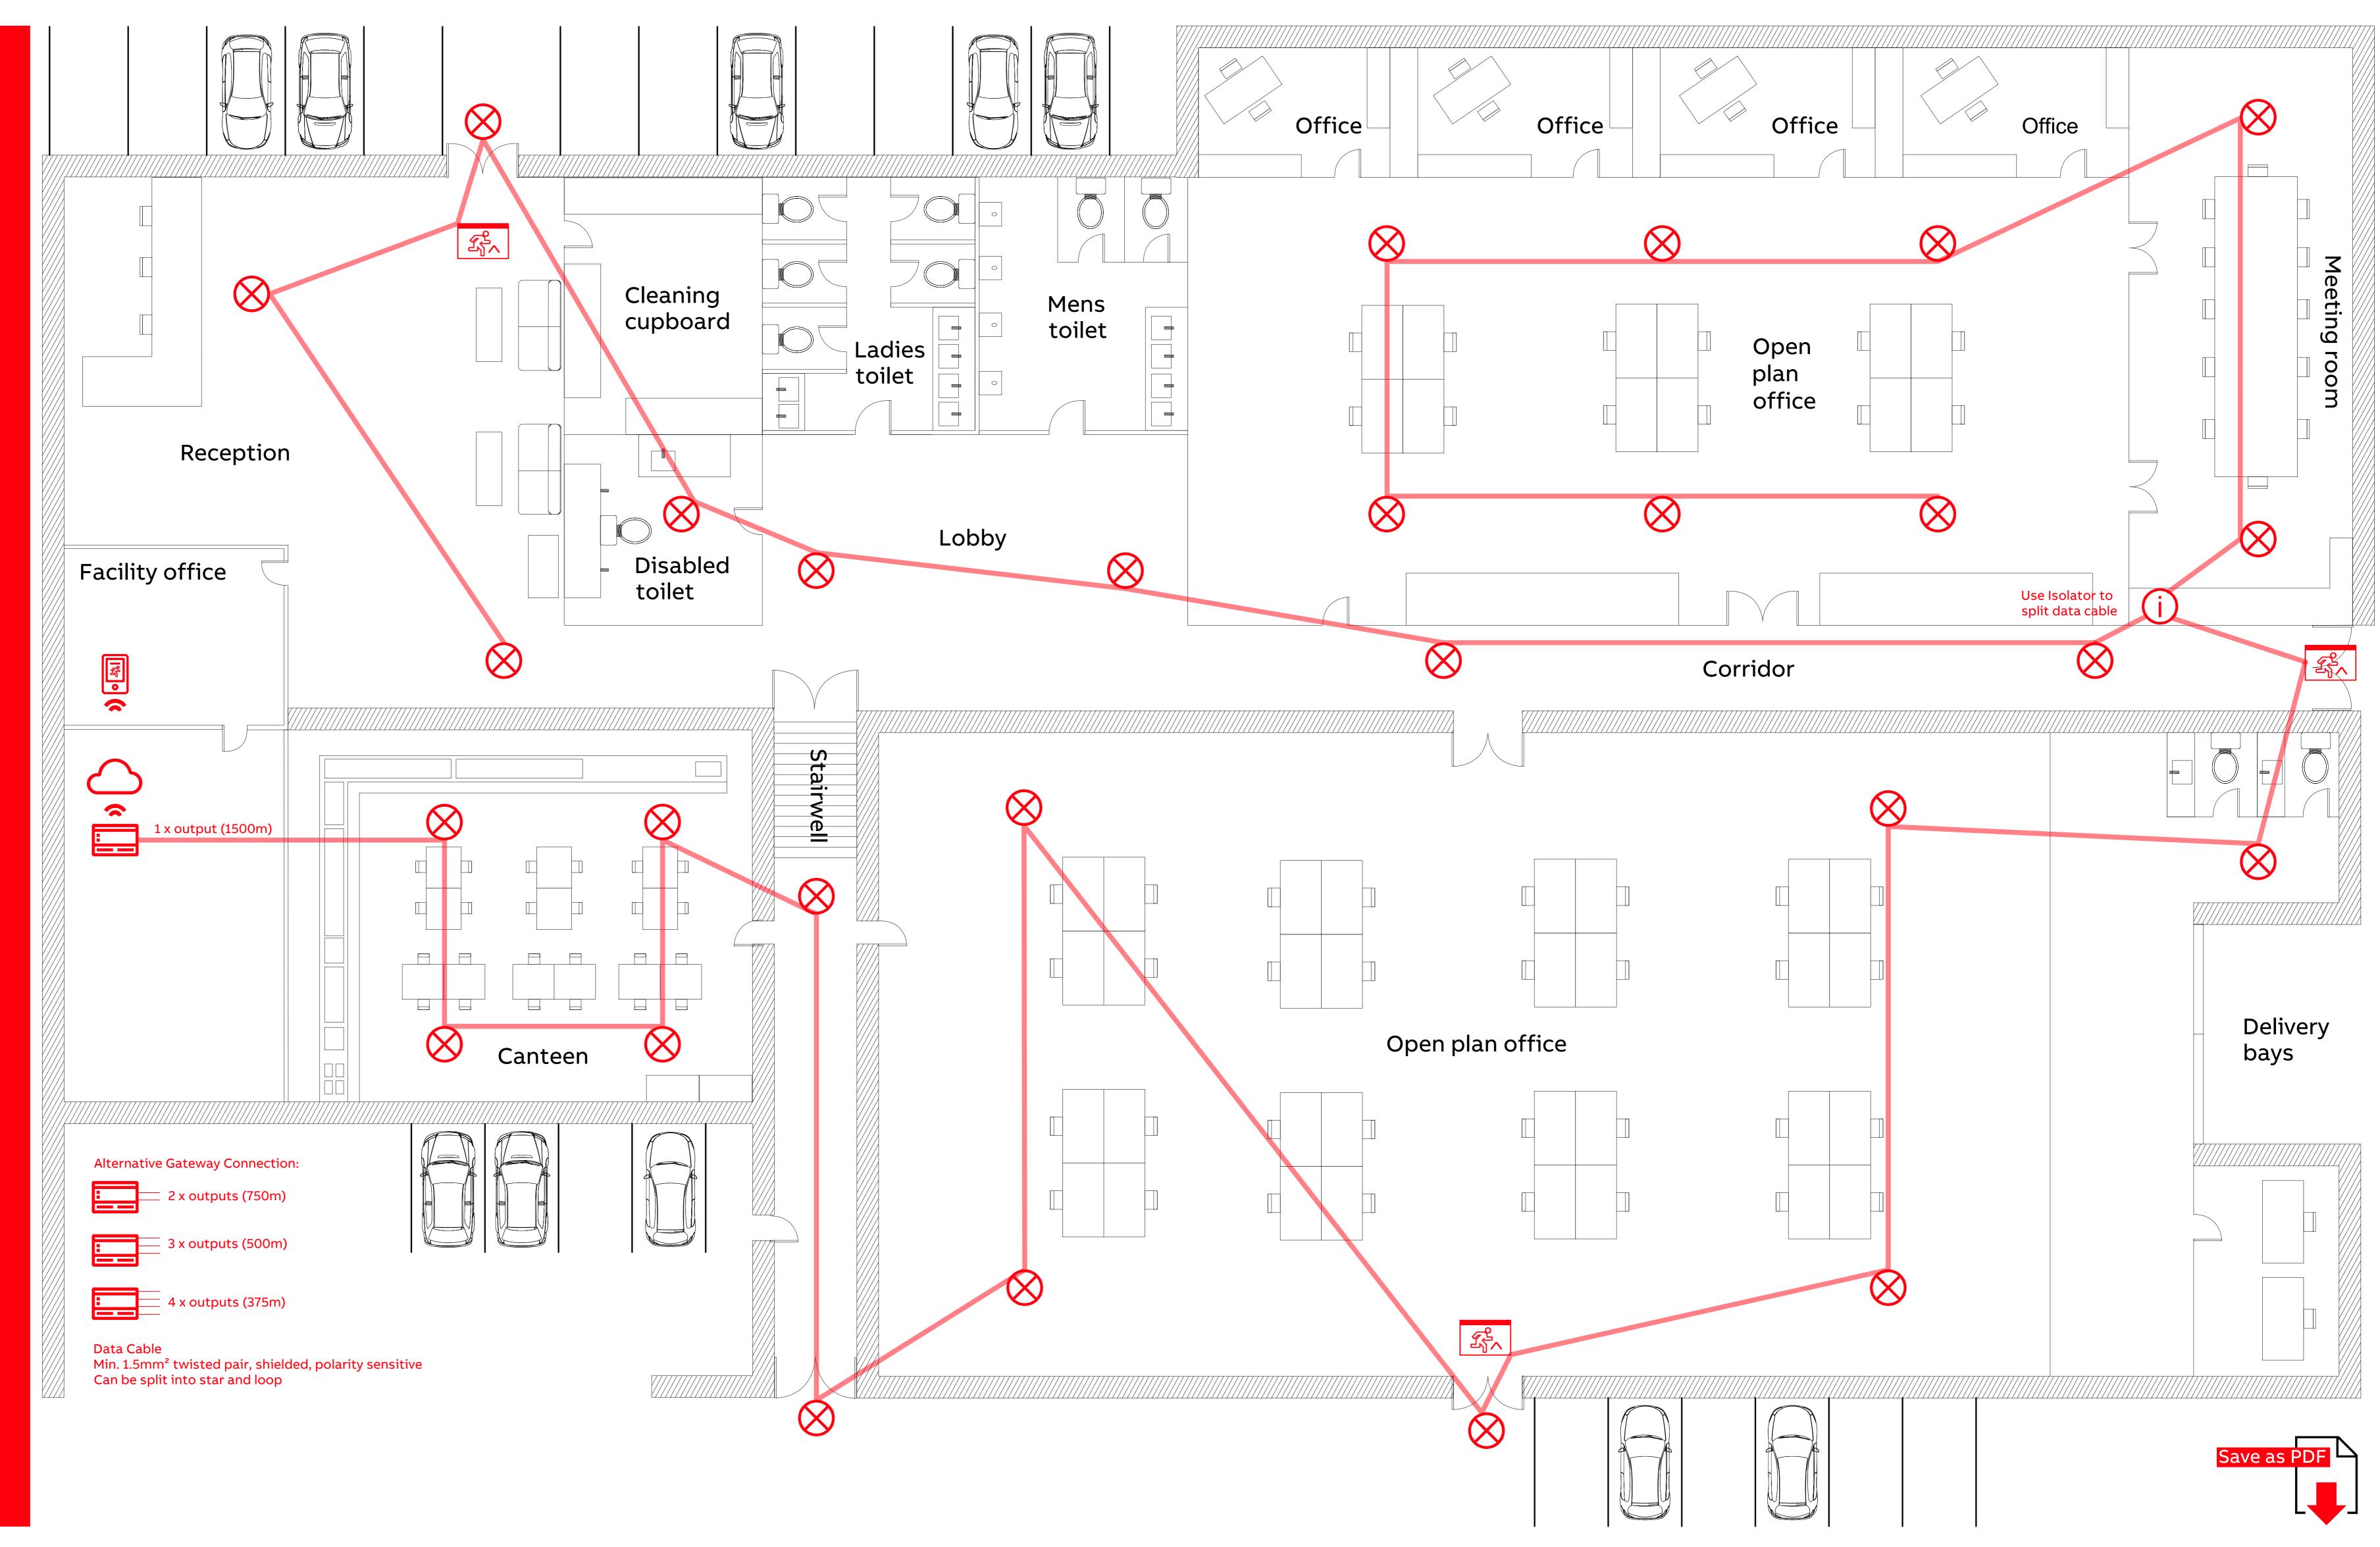

- Naveo®Pro Gateway
- Naveo®Pro App on mobile device
- i Data Cable Maintenance Isolator
- Naveo®Pro Emergency Luminaire