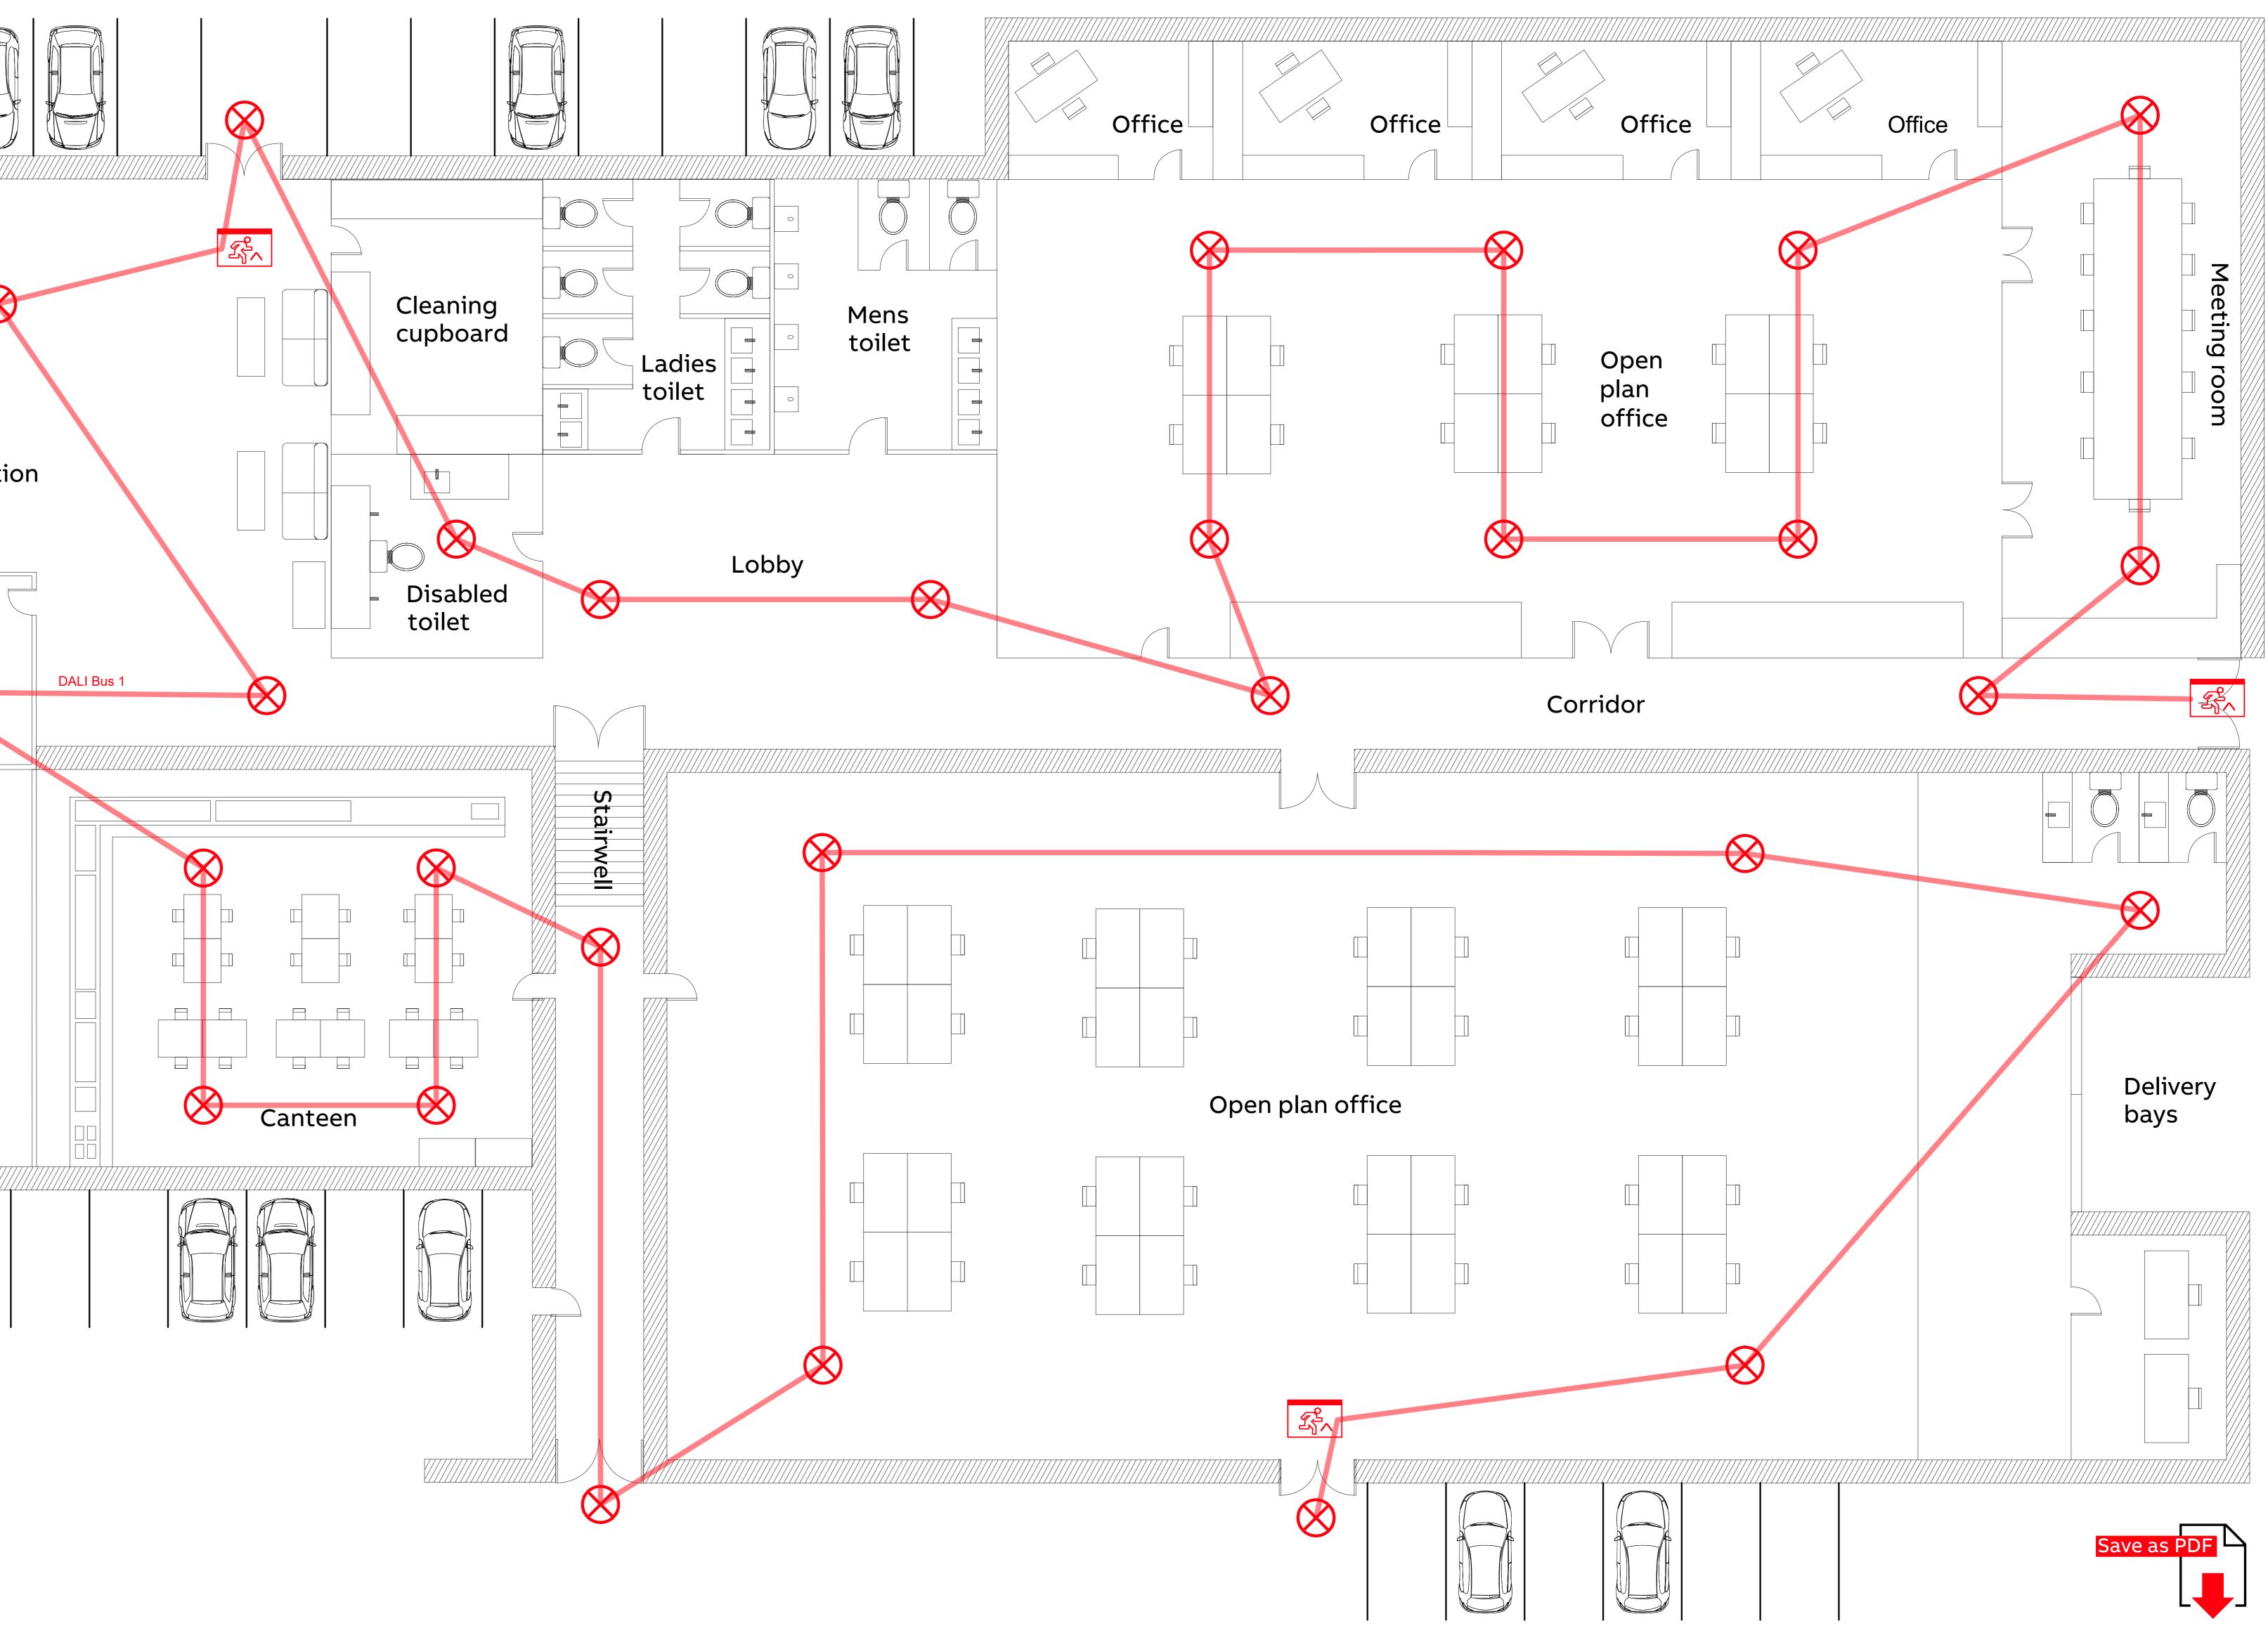

## DALI Emergency Lighting

Regular system checks must be carried out to guarantee that any emergency lighting system is fully operational.

Emergency lighting with DALI constantly monitors the system, storing reports of any failures or issues and ensuring that the system is 100 percent healthy for the maximum time possible. The health of building occupants is assured, and automatic monitoring reduces maintenance costs.

## Mains circuit monitoring

Connections inside emergency luminaires

## **Emergency power source**

Self-contained batteries inside emergency luminaires

## Emergency luminaire testing

Automatic testing carried out by Control Panel

DALI Control Panel

DALI Emergency Luminaire

DALI Exit Sign

|   | Re          | ecepti    |
|---|-------------|-----------|
| F | acility off | ice       |
|   | D           | ALI Bus 2 |
|   | Storag      | le        |
|   |             |           |