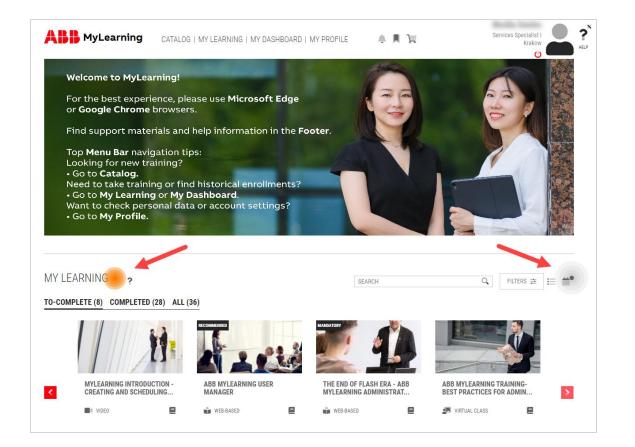

# My Learning page

Find all information regarding the ongoing training and actions you took in MyLearning, simply by scrolling down or selecting the section you are interested in on the top of the page

# My Learning

#### Manage your ongoing and completed Classes