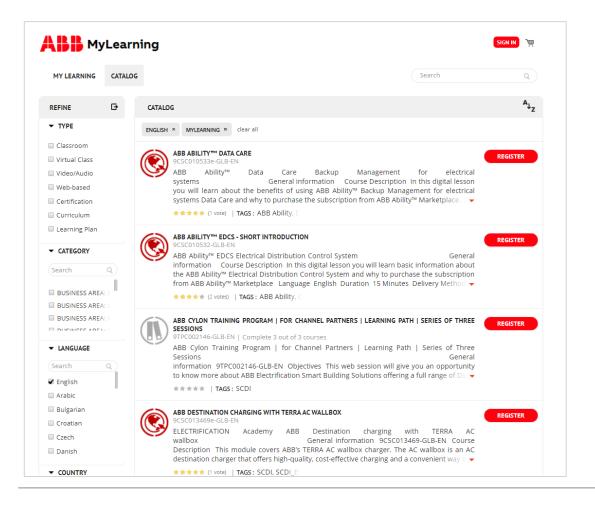

NOVEMBER 2020

MyLearning new User Interface - preview





# My Learning page

Find all information regarding the ongoing training and actions you took in MyLearning, simply by scrolling down or selecting the section you are interested in on the top of the page



# My Learning

#### Manage your ongoing and completed Classes



## Catalog

**©ABB** 

#### Search, register and complete new training





# My Dashboard

A completely new section that will help you organize your learning experience



## **My Profile**

**©ABB** 

#### Manage your account information and set preferences





# **New features**

## Help feature

#### New and improved TOUR guide for MyLearning



When you want to become more familiar with the system, use **Help** functionality. Simply, drag and drop the icon at the blinking hotspot to view additional information about the section



## **Bookmarks and Learning Statistics**

This new additions in My Dashboard section will help you manage your learning progress



Just like when reading a book, you can use the **Bookmark** functionality to mark the progress you have made in your training



| LEARNING STATI