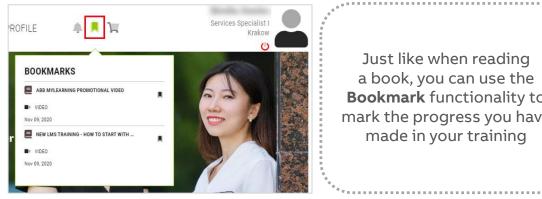

## **Bookmarks and Learning Statistics**

This new additions in My Dashboard section will help you manage your learning progress

Just like when reading a book, you can use the **Bookmark** functionality to mark the progress you have made in your training