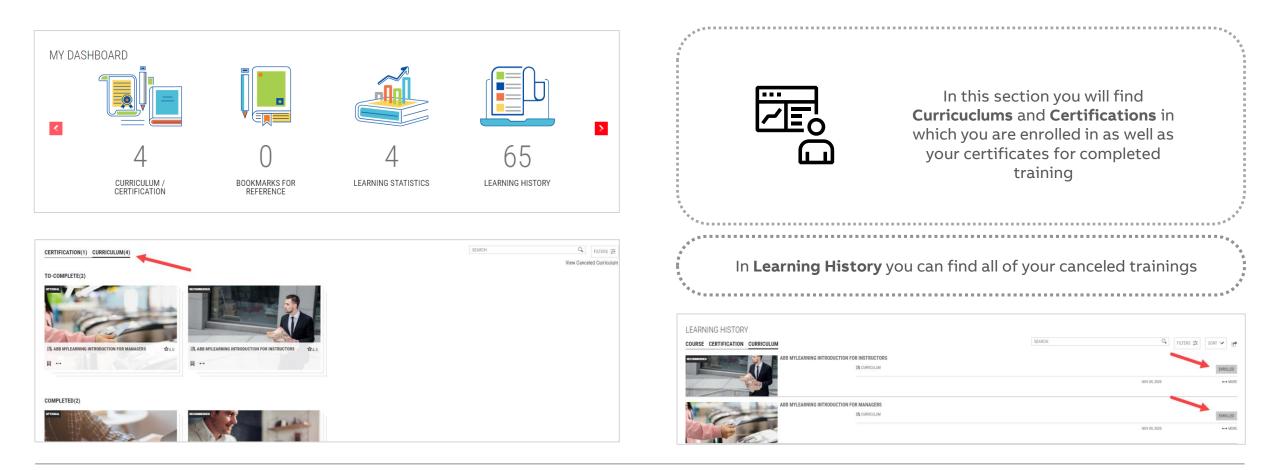

# My Dashboard

A completely new section that will help you organize your learning experience

## **Bookmarks and Learning Statistics**

This new additions in My Dashboard section will help you manage your learning progress

Just like when reading a book, you can use the **Bookmark** functionality to mark the progress you have made in your training