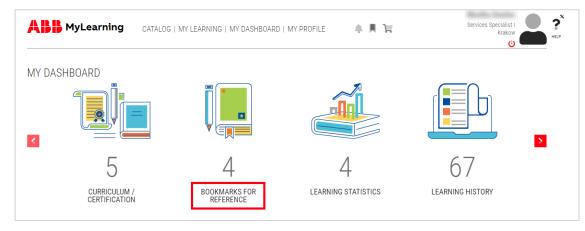

## **Bookmarks and Learning Statistics**

This new additions in My Dashboard section will help you manage your learning progress

Just like when reading a book, you can use the **Bookmark** functionality to mark the progress you have made in your training