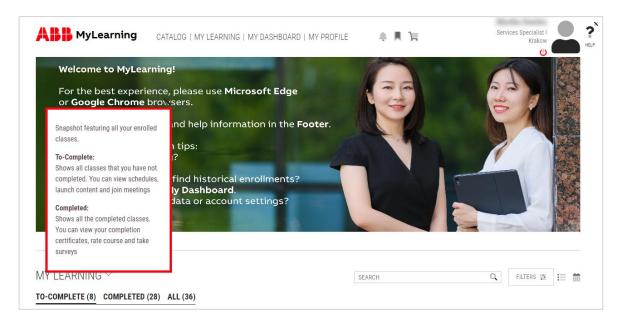

g page

Find all information regarding the ongoing training and actions you took in MyLearning, simply by scrolling down or selecting the section you are interested in on the top of the page



# My Learning

#### Manage your ongoing and completed Classes



## Catalog

**©ABB** 

#### Search, register and complete new training





# My Dashboard

A completely new section that will help you organize your learning experience



## **My Profile**

**©ABB** 

#### Manage your account information and set preferences





# **New features**

## Help feature

#### New and improved TOUR guide for MyLearning



When you want to become more familiar with the system, use **Help** functionality. Simply, drag and drop the icon at the blinking hotspot to view additional information about the section



## **Bookmarks and Learning Statistics**

This new additions in My Dashboard section will help you manage your learning progress



Just like when reading a book, you can use the **Bookmark** functionality to mark the progress you have made in your training



| LEARNING STATI                                                                           | STICS |                                                                   |
|------------------------------------------------------------------------------------------|-------|-------------------------------------------------------------------|
| CURRENT YEAR OVERALL                                                                     |       | Manage your                                                       |
| MY LEARNING HOURS