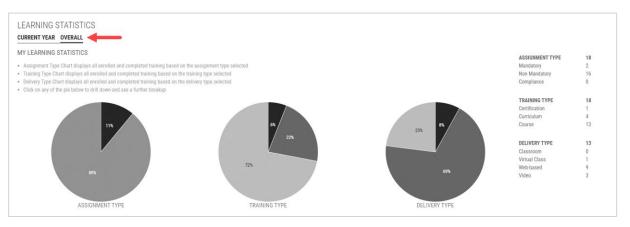

| LEARNING STATI                                                                           | STICS |                                                                   |
|------------------------------------------------------------------------------------------|-------|-------------------------------------------------------------------|
| CURRENT YEAR OVERALL                                                                     |       | Manage your                                                       |
| MY LEARNING HOURS                                                                        |       | training progress                                                 |
| Track your learning progress versus your goal. Set your target in My Account>Preferences |       | by checking out<br>the <b>Learning</b><br><b>Statistics</b> based |
| Target                                                                                   | 40    | on your experience                                                |
| Actual                                                                                   | 20    | in the system                                                     |
| Balance                                                                                  | 20    |                                                                   |
|                                                                                          |       | **************************************                            |