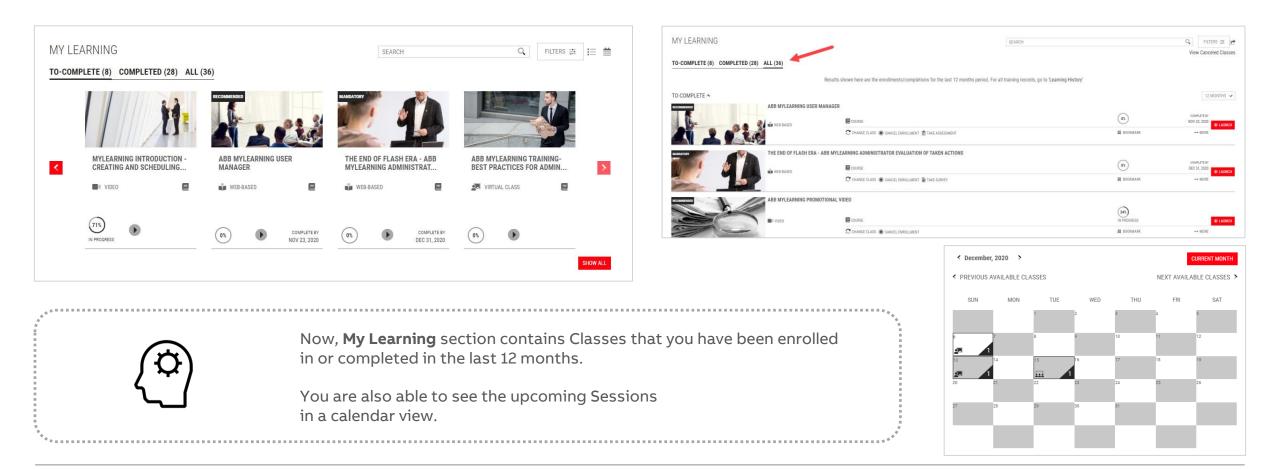

# My Learning

#### Manage your ongoing and completed Classes

## **Bookmarks and Learning Statistics**

This new additions in My Dashboard section will help you manage your learning progress

Just like when reading a book, you can use the **Bookmark** functionality to mark the progress you have made in your training