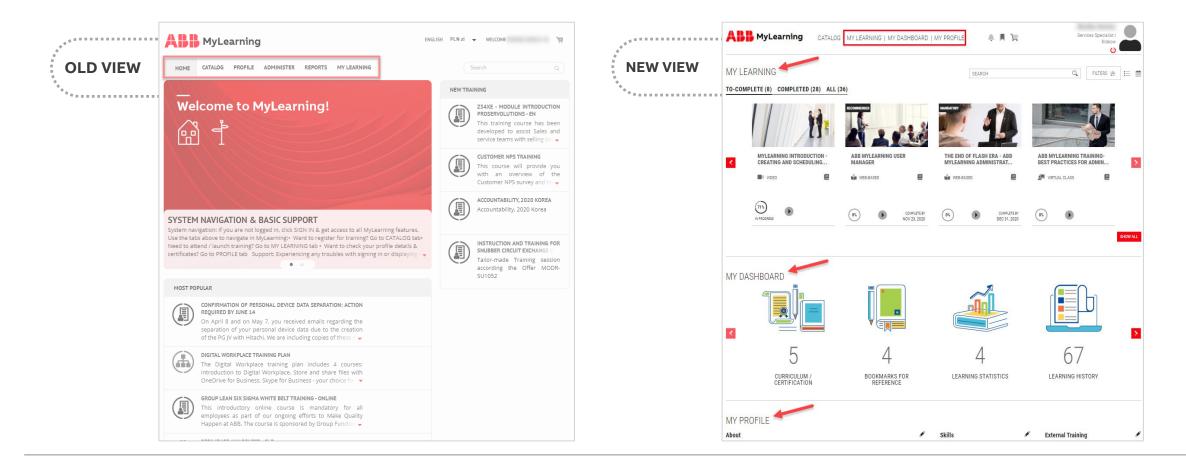

# My Learning page

Find all information regarding the ongoing training and actions you took in MyLearning, simply by scrolling down or selecting the section you are interested in on the top of the page

# My Learning

#### Manage your ongoing and completed Classes

## Catalog

**©ABB** 

#### Search, register and complete new training

# My Dashboard

A completely new section that will help you organize your learning experience

## **My Profile**

**©ABB** 

#### Manage your account information and set preferences