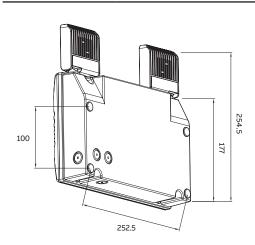

• Ambient operating temperature 10°C to 40°C

| Dimensions   |                |                                         |                   |
|--------------|----------------|-----------------------------------------|-------------------|
|              | Length         | Width                                   | Height            |
|              | 255mm          | 130mm                                   | 255mm             |
| Weight       |                |                                         | '                 |
|              | Model          | Weight                                  |                   |
|              | EM/RF          | 1.5kg                                   |                   |
| Construction |                |                                         |                   |
|              | Part           | Construction                            |                   |
|              | Body and cover | Polycarbonate                           |                   |
|              | Lamp head      | Polycarbor                              | ate               |
| Light source |                |                                         |                   |
|              | Model          | Light source                            |                   |
|              | EM/RF          | LED 2x4W                                |                   |
| Power consum | nption         |                                         |                   |
|              | Model          | Power consumption                       |                   |
|              | EM/RF          | 1.2W avg/<br>^for 16 hou<br>discharge l | ırs when charging |