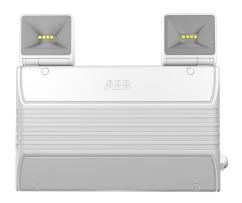

# Platinum flood light LED IP65 Emergency

#### **Features**

- Cree®LED with 100,000 hours plus lamp life
- Fully adjustable heads with 120° beam angle
- Weatherproof rating IP65
- Impact resistance Rating: IK06

- Advanced battery charging technology combined with Lithium iron phosphate battery for longer life
- Light output typically 540 lumens per lamp head

Suitable for both commercial and industrial applications

 Lamp heads can be easily rotated and tilted to suit particular installation requirements

Wall mounting, comes fitted with standard 10A flex & plug

• Ambient operating temperature 10°C to 40°C

| Dimensions   |                |                                         |                   |
|--------------|----------------|-----------------------------------------|-------------------|
|              | Length         | Width                                   | Height            |
|              | 255mm          | 130mm                                   | 255mm             |
| Weight       |                |                                         | '                 |
|              | Model          | Weight                                  |                   |
|              | EM/RF          | 1.5kg                                   |                   |
| Construction |                |                                         |                   |
|              | Part           | Construction                            |                   |
|              | Body and cover | Polycarbonate                           |                   |
|              | Lamp head      | Polycarbor                              | ate               |
| Light source |                |                                         |                   |
|              | Model          | Light source                            |                   |
|              | EM/RF          | LED 2x4W                                |                   |
| Power consum | nption         |                                         |                   |
|              | Model          | Power consumption                       |                   |
|              | EM/RF          | 1.2W avg/<br>^for 16 hou<br>discharge l | ırs when charging |