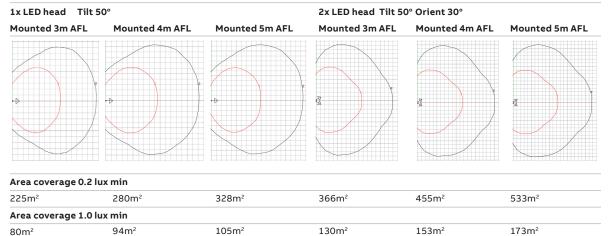

#### Photometrics

The photometric data below is calculated for a LED weatherproof flood light mounted at 3 metres, 4 metres and 5 metres. The lamp head must be positioned and aimed as shown in the drawings below.

#### Note

- The outer line represents 0.2 lux and inner line 1.0 lux
- Gridlines are 1 metre spacing
- AFL = Above Floor Level