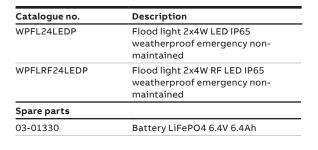

TECHNICAL DATA SHEET

## **Stanilite®**

# Platinum flood light LED IP65 Emergency



#### Range

Platinum range

### **Product group**

Flood light LED



#### **Features**

- Cree®LED with 100,000 hours plus lamp life
- Fully adjustable heads with 120° beam angle
- Weatherproof rating IP65
- Impact resistance Rating: IK06



- Advanced battery charging technology combined with Lithium iron phosphate battery for longer life
- Light output typically 540 lumens per lamp head



Suitable for both commercial and industrial applications



 Lamp heads can be easily rotated and tilted to suit particular installation requirements



Wall mounting, comes fitted with standard 10A flex & plug



• Ambient operating temperature 10°C to 40°C





| Dimensions   |                |                                         |                   |
|--------------|----------------|-----------------------------------------|-------------------|
|              | Length         | Width                                   | Height            |
|              | 255mm          | 130mm                                   | 255mm             |
| Weight       |                |                                         | '                 |
|              | Model          | Weight                                  |                   |
|              | EM/RF          | 1.5kg                                   |                   |
| Construction |                |                                         |                   |
|              | Part