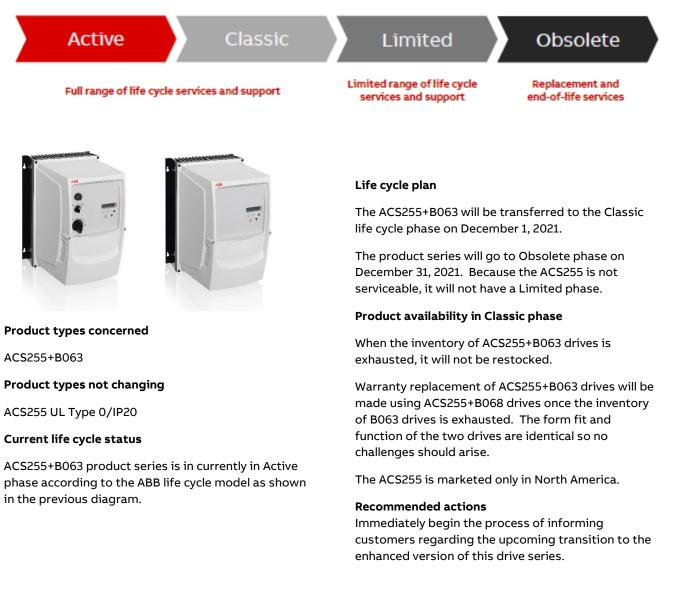

## General purpose drive ACS255 +B063 – Indoor-rated UL Type 4X/IP66

The ABB life cycle management model is designed to manage an orderly transition to the new replacement products or to choose from various lifetime extending services. At the same time, the model ensures access to continuing support for our customers.