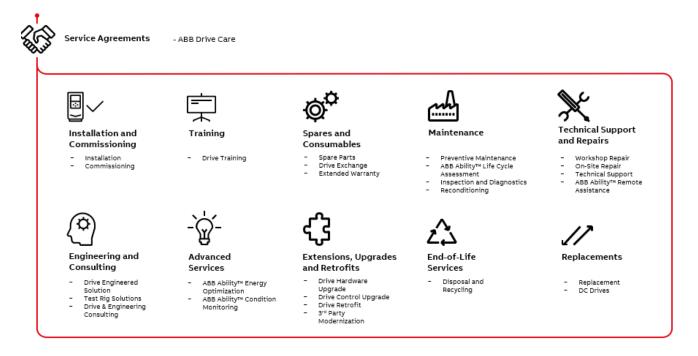

### Service availability

See details at new.abb.com/drives/services and contact your local ABB representative for availability.