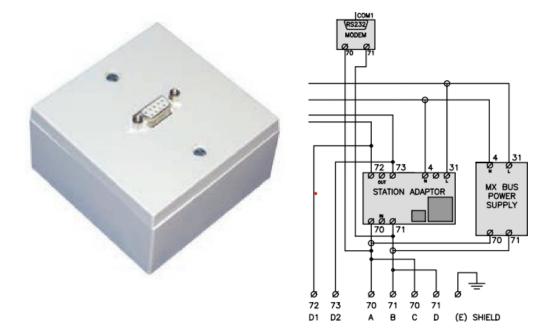

## EMEX Test – Modem ELD9500.039 ELD9500.039R – (For Replacements)

The EMEX Test Modem provides an input point for allowing roving access to the system using a laptop or PC.

| Cable / Connection | 9 Pin Serial                         |
|--------------------|--------------------------------------|
| Dimensions (mm)    | 85 x 85 x 48 (HxWxD)                 |
| Software           | Communicates with EMEX Test Software |