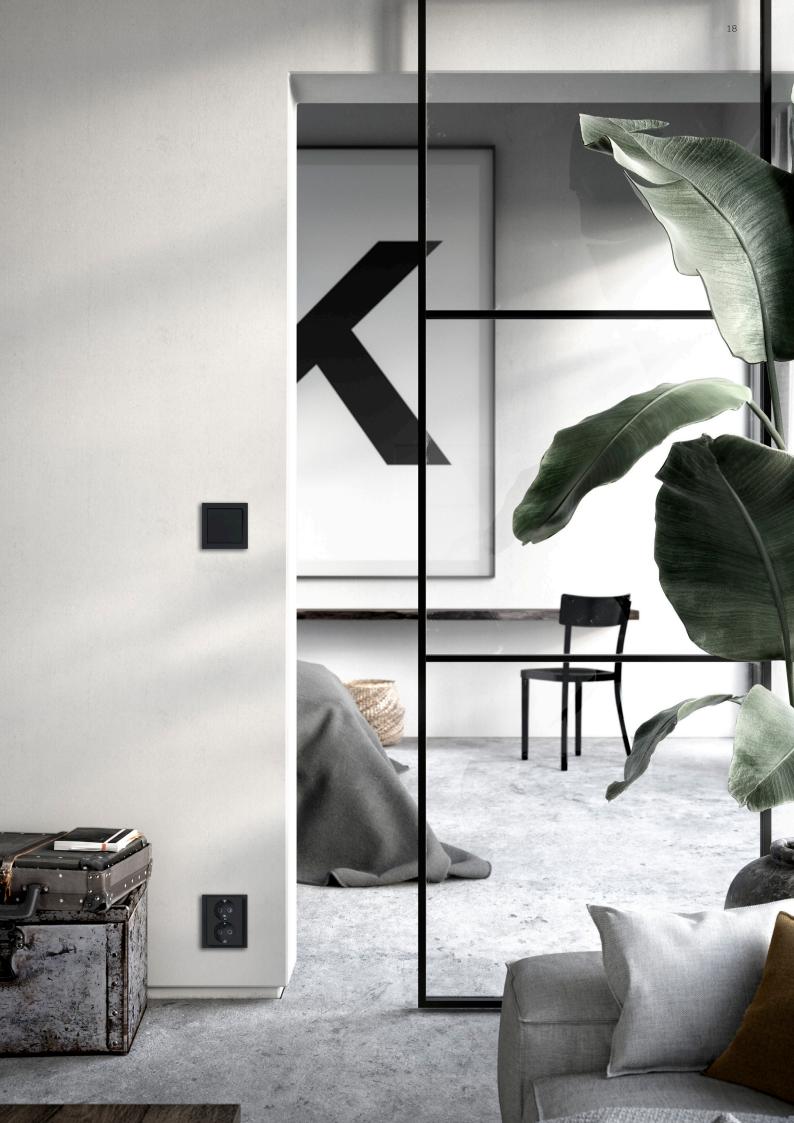

Natural elegance. White Matt as a part of modern architecture. Fits perfectly with materials like timber, wood, CLT and concrete.

## Renovate with elegance

Pleasant touch and modern design of Impressivo Matt -ranges are now available also for renovation projects. With White and Black Matt surface-mounted products you can bring your electrification up to date and complete an astonishing renovation.

#### Finishing touches to your renovation

Utilize your existing flush mountings and supplement your system using safe and reliable White Matt and Black Matt surface-mounted products.

With Matt surface ranges you can combine modern design with functions which meet all requirements of contemporary living.