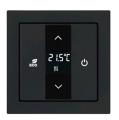

# Also available in ABB-free@home- and KNX-systems

Impressivo Matt -ranges are also available in ABB-free@home- and KNX-systems.

White Matt and Black Matt bring a unique impression and pleasant feel of touch.