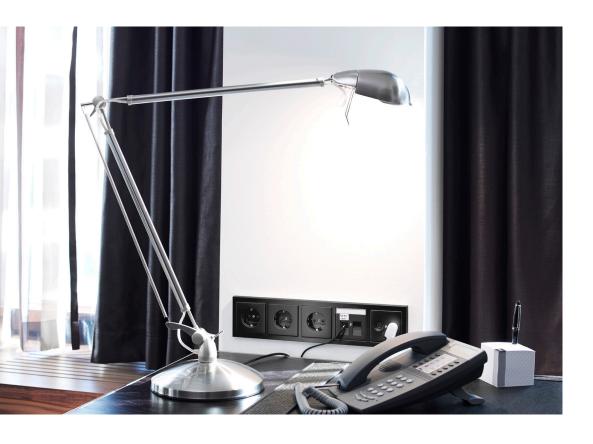

### Hotels

Luxurious Impressivo Matt colours are excellent choice in hotel rooms, lobbies and restaurants. Matt surface fits naturally with different kind of styles by adding its own modern edge.

#### First touch in hotel room

The first touch is often when you insert the hotel key card in the card switch. Thanks to new White Matt and Black Matt Impressivo, now it feels pleasantly soft.

White and Black Matt work perfectly with natural materials like wood and stone by creating balanced and calm ambience of hotel room.

#### Easier to control the hotel with KNX

All rooms' lighting modes for evening-, day- and night can be managed with KNX system, even room service calls can be implemented to the KNX system.

Hotel visitors will feel the luxury by just switching lights on and will be imminently on good mood when entering the hotel room.