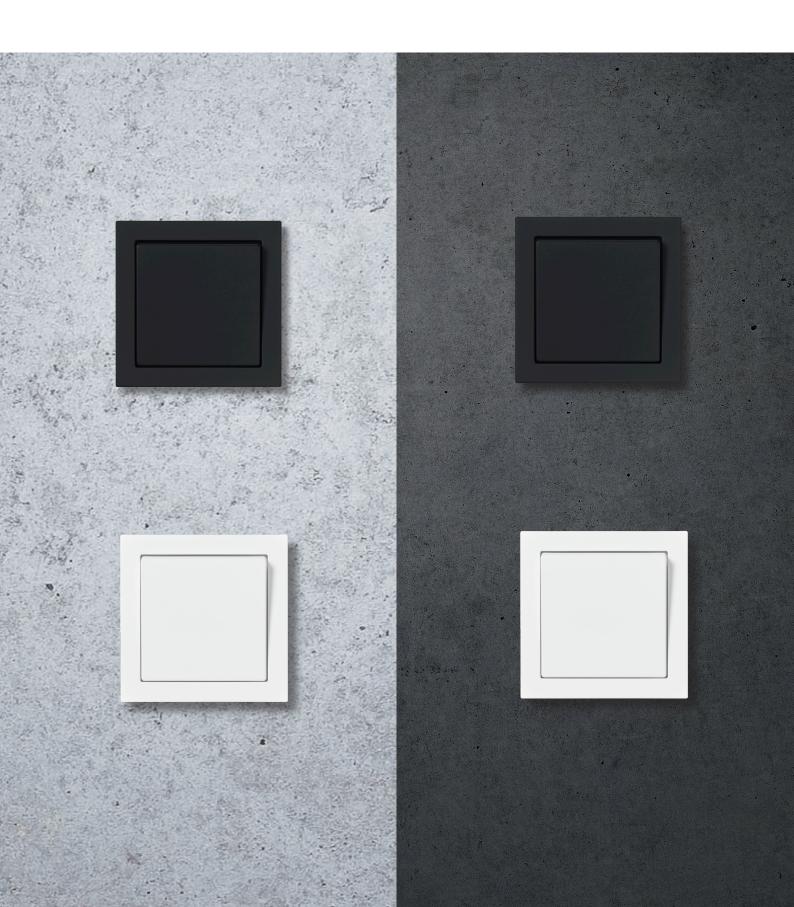

#### Impressivo colours

Impressivo is available in five colours (white matt, white, aluminium, anthracite, black matt) that can be freely combined with carat® and Busch-axcent® cover frames.

## Accentuate – fade, or play

Bring unity into a space or break and divide it by using switch ranges. Products from Impressivo and other design ranges are compatible with each other and they can be freely combined.