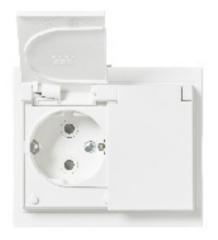

#### Dry and humid environments

Matt surface -ranges can be installed in both dry and humid environments and also outside for example, as a socket outlet or car heating or decorative lighting.

Impressivo Matt -ranges offer surface mounted products including socket outlets for lath and corner installation and for both common dry and wet environments.