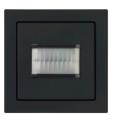

#### First touch in hotel room

The first touch is often when you insert the hotel key card in the card switch. Thanks to new White Matt and Black Matt Impressivo, now it feels pleasantly soft.

White and Black Matt work perfectly with natural materials like wood and stone by creating balanced and calm ambience of hotel room.

#### Easier to control the hotel with KNX

All rooms' lighting modes for evening-, day- and night can be managed with KNX system, even room service calls can be implemented to the KNX system.

Hotel visitors will feel the luxury by just switching lights on and will be imminently on good mood when entering the hotel room.