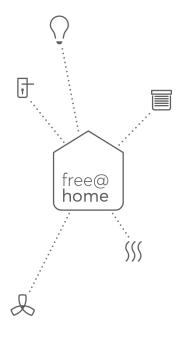

# Also available in ABB-free@home- and KNX-systems

Impressivo Matt -ranges are also available in ABB-free@home- and KNX-systems.

White Matt and Black Matt bring a unique impression and pleasant feel of touch.