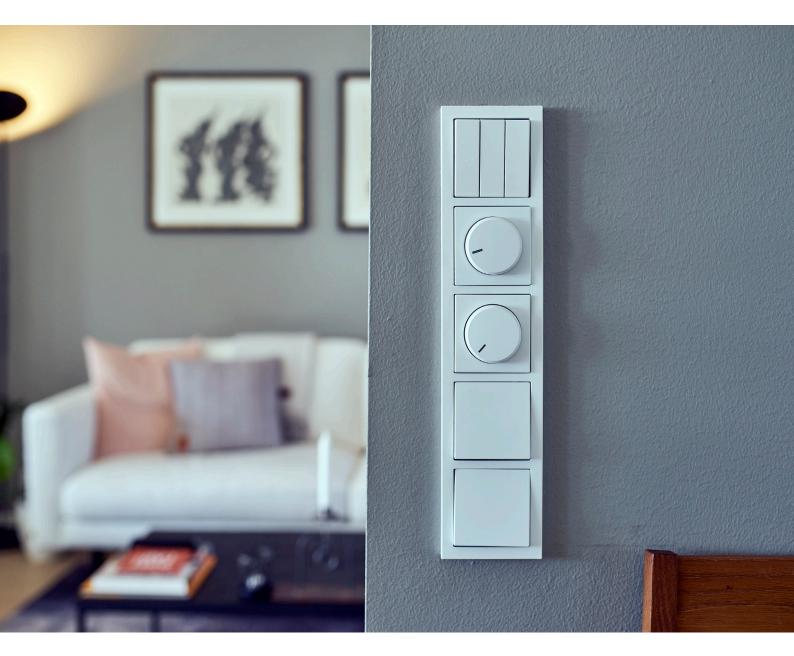

# Also available in ABB-free@home- and KNX-systems

Impressivo Matt -ranges are also available in ABB-free@home- and KNX-systems.

White Matt and Black Matt bring a unique impression and pleasant feel of touch.

#### **Functions**

Impressivo White matt and Black Matt colours contain all the essential functions required for switch ranges. Switches, socket outlets, movement detectors and dimmers are a natural part of the product ranges.