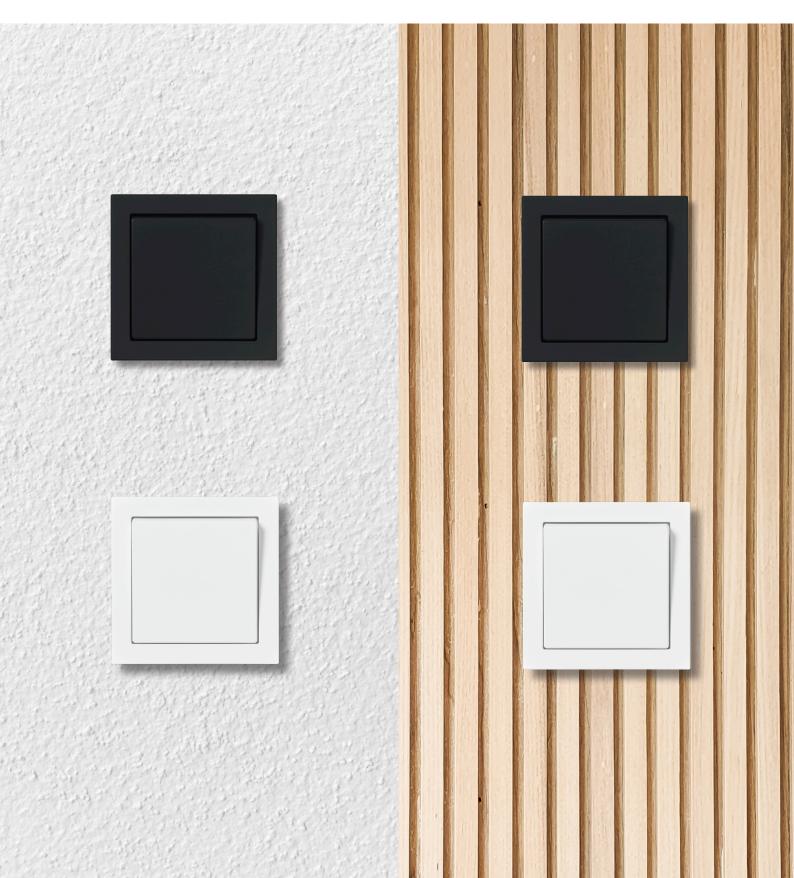

#### Impressivo colours

Impressivo is available in five colours (white matt, white, aluminium, anthracite, black matt) that can be freely combined with carat® and Busch-axcent® cover frames.

## Accentuate – fade, or play

Bring unity into a space or break and divide it by using switch ranges. Products from Impressivo and other design ranges are compatible with each other and they can be freely combined.