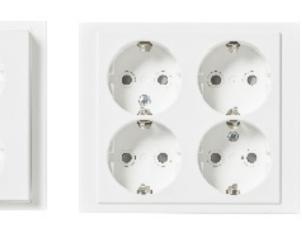

#### Safety

White Matt and Black Matt combine all the familiar elements of Impressivo like easy installation, reliability and safety. Socket outlets are safety shuttered for extra protection and security for children and other users. Socket outlets are always safe to use.

Impressivo Matt -ranges offer surface mounted products including socket outlets for lath and corner installation and for both common dry and wet environments.