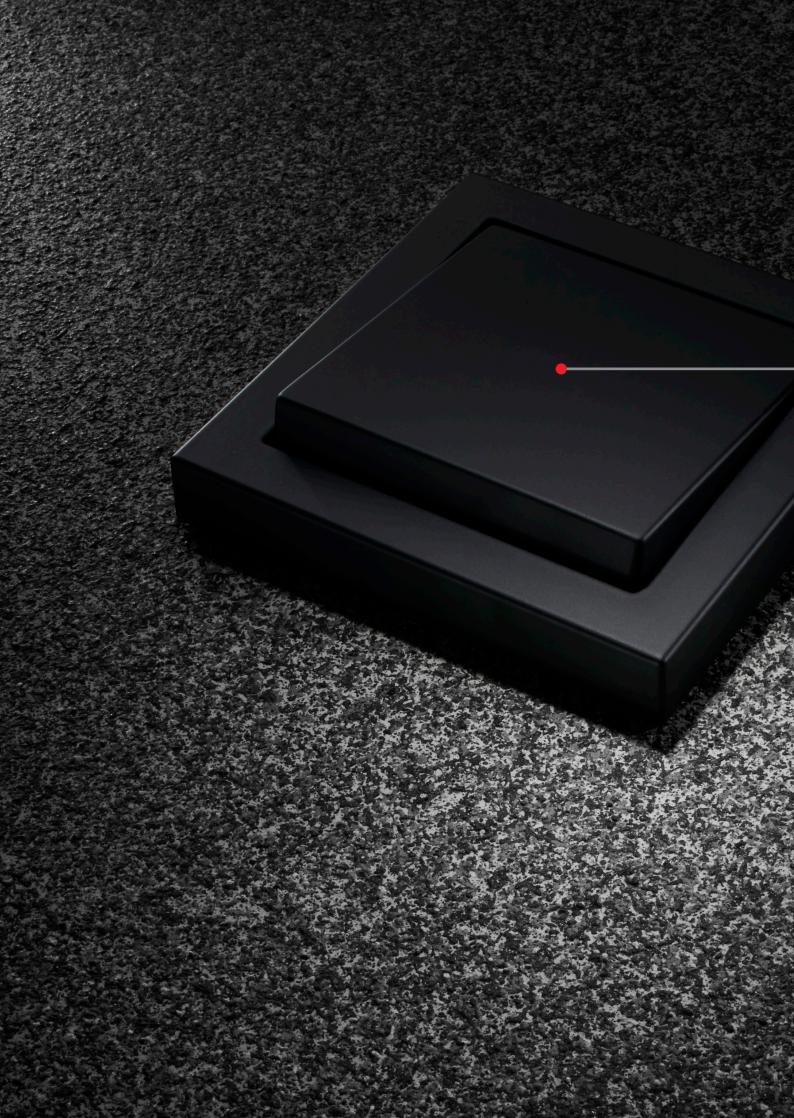

#### Soft touch surface

In addition to modern appearance, White Matt and Black Matt are also pleasant to touch. Impressivo Matt colours have soft touch surface that feels enjoyable every time you switch the light on or plug in an electrical device.