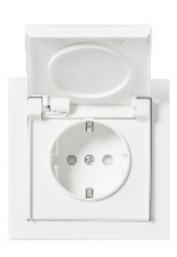

#### Dry and humid environments

Matt surface -ranges can be installed in both dry and humid environments and also outside for example, as a socket outlet or car heating or decorative lighting.

Impressivo Matt -ranges offer surface mounted products including socket outlets for lath and corner installation and for both common dry and wet environments.