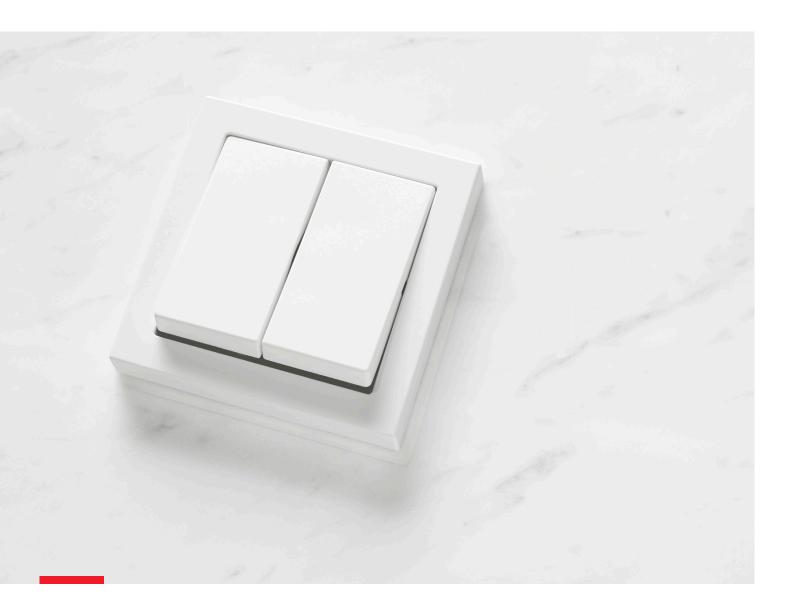

## Impressivo Luxurious matt surface

- Wide range of functionalities
- Available in black and white
- · Soft touch surface

#### Features

- · Wide range of functionalities
- Fully compatible with the existing colour range
- Soft touch surface
- Products for both flush and surface mounting
- Suitable for common wet and dry environments

#### NEW

White matt RAL 9016

White

Aluminium

Anthracite RAL 7021

Black Matt

Soft touch surface brings pleasant feel of touch.