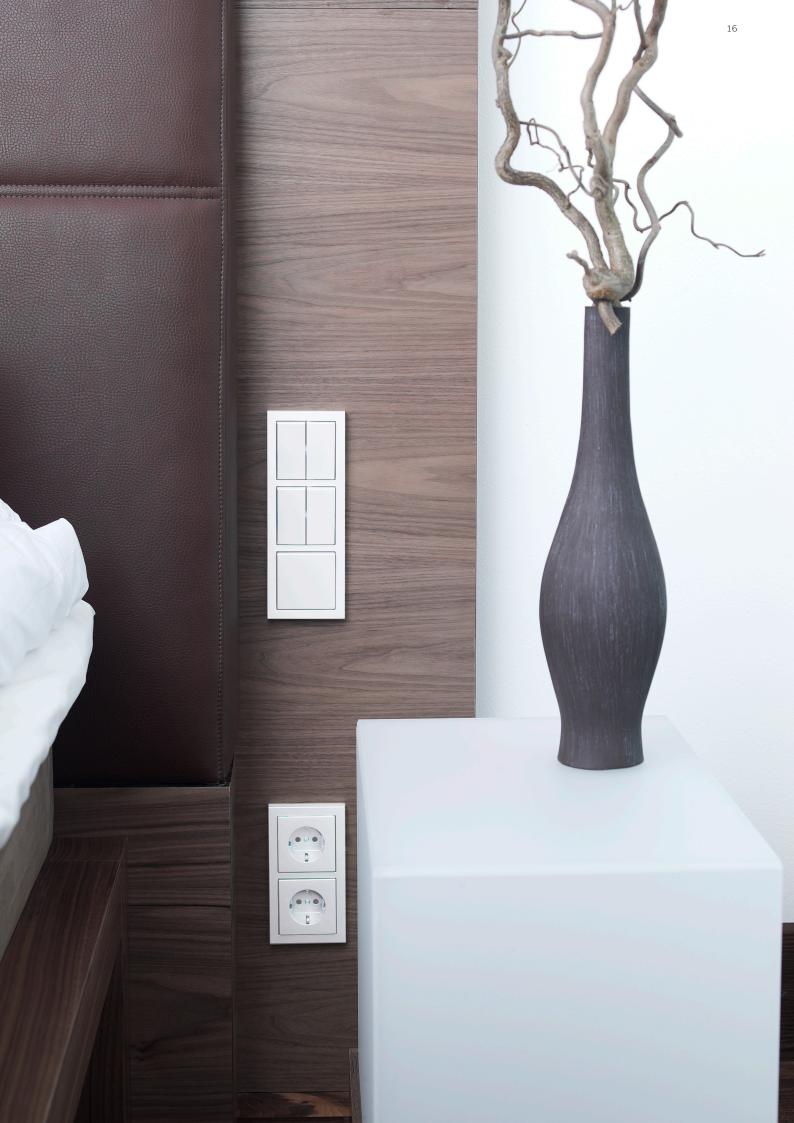

## Accentuate – fade, or play

Bring unity into a space or break and divide it by using switch ranges. Products from Impressivo and other design ranges are compatible with each other and they can be freely combined.

#### Soft touch surface

In addition to modern appearance, White Matt and Black Matt are also pleasant to touch. Impressivo Matt colours have soft touch surface that feels enjoyable every time you switch the light on or plug in an electrical device.

Natural elegance. White Matt as a part of modern architecture. Fits perfectly with materials like timber, wood, CLT and concrete.