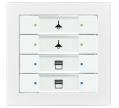

# Also available in ABB-free@home- and KNX-systems

Impressivo Matt -ranges are also available in ABB-free@home- and KNX-systems.

White Matt and Black Matt bring a unique impression and pleasant feel of touch.

#### Easier to control the hotel with KNX

All rooms' lighting modes for evening-, day- and night can be managed with KNX system, even room service calls can be implemented to the KNX system.

Hotel visitors will feel the luxury by just switching lights on and will be imminently on good mood when entering the hotel room.