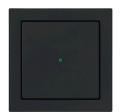

#### **Functions**

Impressivo White matt and Black Matt colours contain all the essential functions required for switch ranges. Switches, socket outlets, movement detectors and dimmers are a natural part of the product ranges.

#### Soft touch surface

In addition to modern appearance, White Matt and Black Matt are also pleasant to touch. Impressivo Matt colours have soft touch surface that feels enjoyable every time you switch the light on or plug in an electrical device.