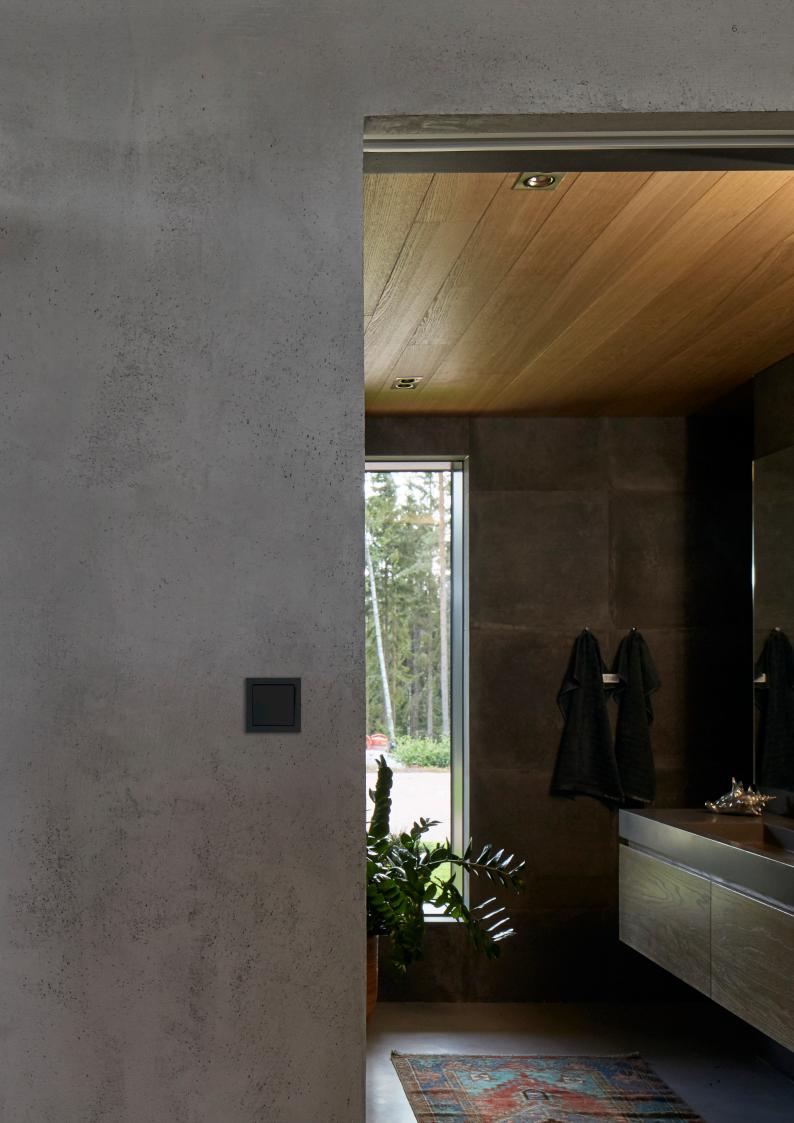

Natural elegance. White Matt as a part of modern architecture. Fits perfectly with materials like timber, wood, CLT and concrete.

## Renovate with elegance

Pleasant touch and modern design of Impressivo Matt -ranges are now available also for renovation projects. With White and Black Matt surface-mounted products you can bring your electrification up to date and complete an astonishing renovation.