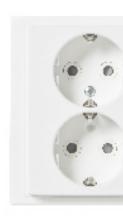

#### Safety

White Matt and Black Matt combine all the familiar elements of Impressivo like easy installation, reliability and safety. Socket outlets are safety shuttered for extra protection and security for children and other users. Socket outlets are always safe to use.

Impressivo Matt -ranges offer surface mounted products including socket outlets for lath and corner installation and for both common dry and wet environments.