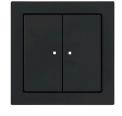

#### **Functions**

Impressivo White matt and Black Matt colours contain all the essential functions required for switch ranges. Switches, socket outlets, movement detectors and dimmers are a natural part of the product ranges.

#### Soft touch surface

In addition to modern appearance, White Matt and Black Matt are also pleasant to touch. Impressivo Matt colours have soft touch surface that feels enjoyable every time you switch the light on or plug in an electrical device.