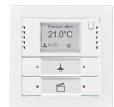

# Also available in ABB-free@home- and KNX-systems

Impressivo Matt -ranges are also available in ABB-free@home- and KNX-systems.

White Matt and Black Matt bring a unique impression and pleasant feel of touch.

#### Easier to control the hotel with KNX

All rooms' lighting modes for evening-, day- and night can be managed with KNX system, even room service calls can be implemented to the KNX system.

Hotel visitors will feel the luxury by just switching lights on and will be imminently on good mood when entering the hotel room.