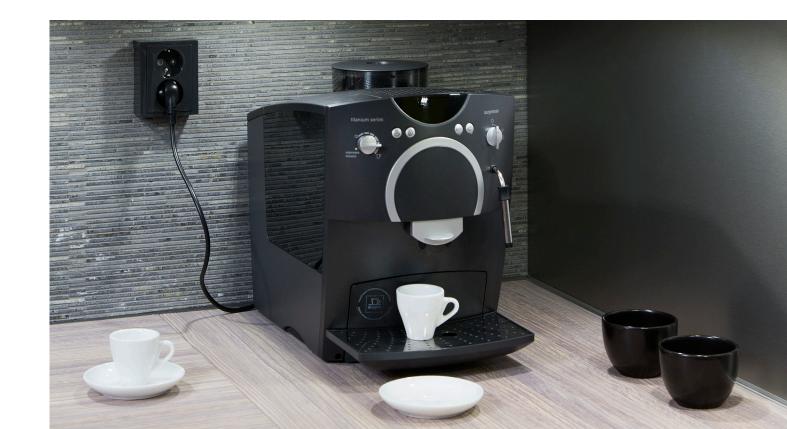

#### Dry and humid environments

Matt surface -ranges can be installed in both dry and humid environments and also outside for example, as a socket outlet or car heating or decorative lighting.

Impressivo Matt -ranges offer surface mounted products including socket outlets for lath and corner installation and for both common dry and wet environments.