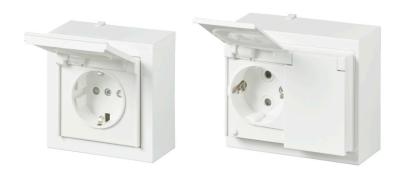

#### Safety

White Matt and Black Matt combine all the familiar elements of Impressivo like easy installation, reliability and safety. Socket outlets are safety shuttered for extra protection and security for children and other users. Socket outlets are always safe to use.

Impressivo Matt -ranges offer surface mounted products including socket outlets for lath and corner installation and for both common dry and wet environments.