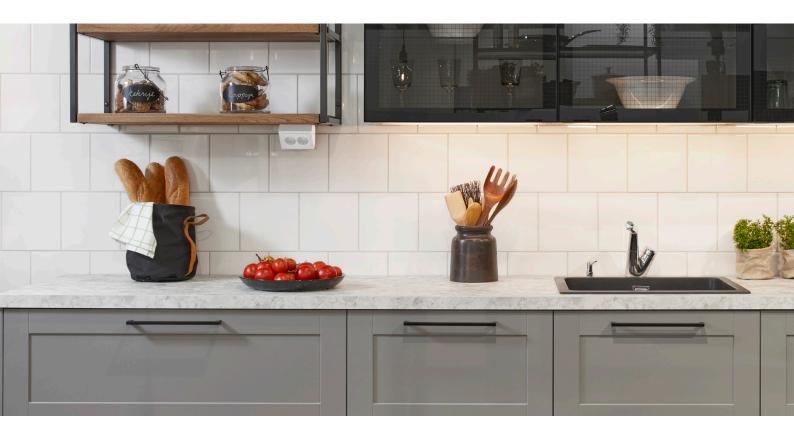

#### Dry and humid environments

Matt surface -ranges can be installed in both dry and humid environments and also outside for example, as a socket outlet or car heating or decorative lighting.

#### Safety

White Matt and Black Matt combine all the familiar elements of Impressivo like easy installation, reliability and safety. Socket outlets are safety shuttered for extra protection and security for children and other users. Socket outlets are always safe to use.

Impressivo Matt -ranges offer surface mounted products including socket outlets for lath and corner installation and for both common dry and wet environments.