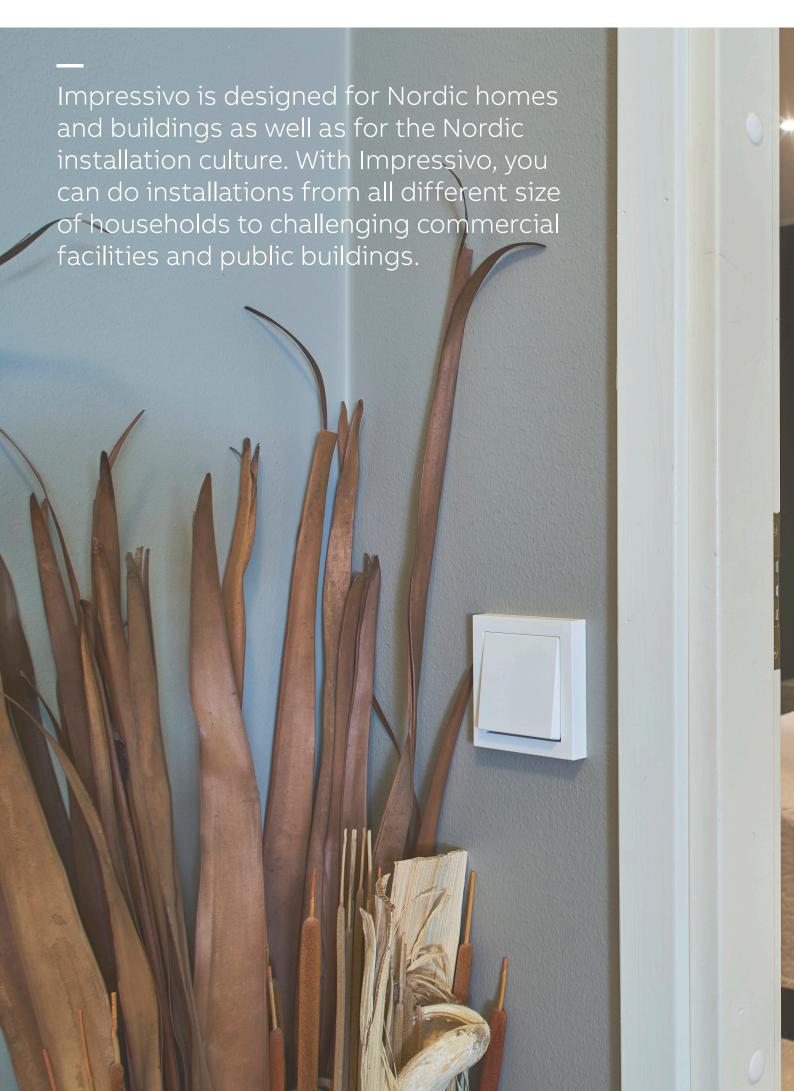

## **New Impressivo Matt colours**

New standard colours for demanding taste, with a luxurious touch.

Impressivo is reinforced by the new White Matt and Black Matt colours. Combine the best installability on the market with uncompromising elegance in both new construction and renovation projects. The series is suitable for both flush and surface mounting in common dry and wet environments.

## Renovate with elegance

Pleasant touch and modern design of Impressivo Matt -ranges are now available also for renovation projects. With White and Black Matt surface-mounted products you can bring your electrification up to date and complete an astonishing renovation.

Impressivo Matt -ranges offer surface mounted products including socket outlets for lath and corner installation and for both common dry and wet environments.