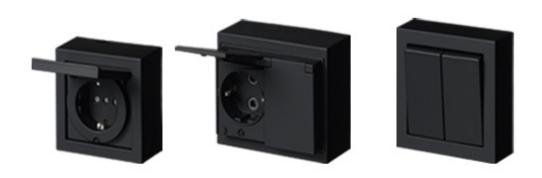

## Impressivo Luxurious matt surface

- Wide range of functionalities
- Available in black and white
- · Soft touch surface

#### Features

- · Wide range of functionalities
- Fully compatible with the existing colour range
- Soft touch surface
- Products for both flush and surface mounting
- Suitable for common wet and dry environments

#### Impressivo colours

Impressivo is available in five colours (white matt, white, aluminium, anthracite, black matt) that can be freely combined with carat® and Busch-axcent® cover frames.

#### NEW

White matt RAL 9016

White

Aluminium

Anthracite RAL 7021

Black Matt

Soft touch surface brings pleasant feel of touch.