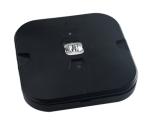

# Economy Spitfire® LED surface mount - black version

| Catalogue no.      | Description                                        |  |
|--------------------|----------------------------------------------------|--|
| EM products        |                                                    |  |
| ECOSPITFIREBOX-BLK | Economy Spitfire LED surface mount - black version |  |
| Spare parts        |                                                    |  |
| 03-01233           | Battery LiFePO4 6.4V 1.5Ah                         |  |

## Range

Economy range

## Product group

Spitfire LED