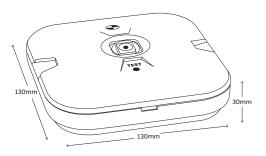

| Dimensions   |        |            |               |  |
|--------------|--------|------------|---------------|--|
|              | Length | Width      | Height        |  |
|              | 130mm  | 130mm      | 30mm          |  |
| Weight       |        | ,          | '             |  |
|              | Model  | Weight     | Weight        |  |
|              | EM     | 1.0kg      |               |  |
| Construction |        | ,          |               |  |
|              | Part   | Constructi | Construction  |  |
|              | Body   | Polycarbon | Polycarbonate |  |