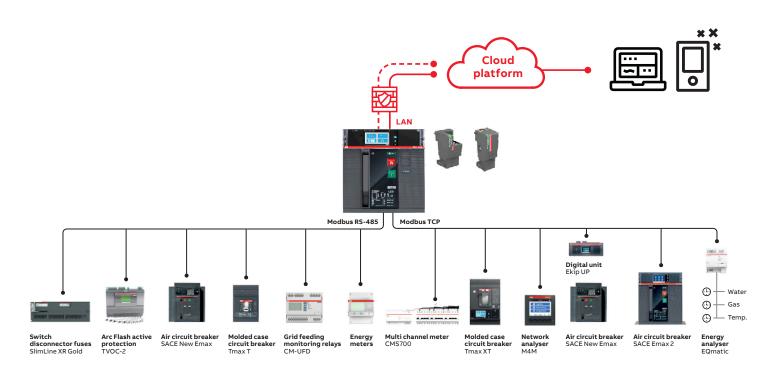

### Continuous operation

- PREDICT feature in ABB Ability<sup>™</sup> EDCS for Predictive Maintenance
- Reduction of the total life cost of the switchgear and spare parts availability
- Diagnosis and installation with Ekip Connect Software

### **Optimum interface**

- Ekip Power Controller to improve energy efficiency
- Connection into IoT and integration into systems with different communication protocols

- Monitor your plant with ease
- Optimise your assets
- Control your data
- Predict your maintenances

ABB Ltd Electrification Products Tower Court, Courtaulds Way Foleshill Enterprise Park Coventry, West Midlands, CV6 5NX E-Mail: Iv.enquiries@gb.abb.com