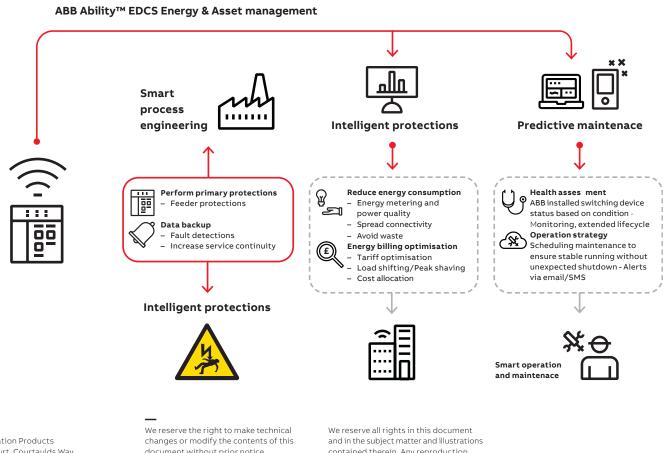

### Continuous operation

- PREDICT feature in ABB Ability<sup>™</sup> EDCS for Predictive Maintenance
- Reduction of the total life cost of the switchgear and spare parts availability
- Diagnosis and installation with Ekip Connect Software

### **Optimum interface**

- Ekip Power Controller to improve energy efficiency
- Connection into IoT and integration into systems with different communication protocols

#### ABB to offer free digital solutions through 2020

This offering includes ABB Ability™ Electrical Distribution Control System (EDCS), a digital energy management platform which can help businesses save up to 30 percent on operational costs

- Monitor your plant with ease
- Optimise your assets
- Control your data
- Predict your maintenances

ABB Ltd Electrification Products Tower Court, Courtaulds Way Foleshill Enterprise Park Coventry, West Midlands, CV6 5NX E-Mail: Iv.enquiries@gb.abb.com