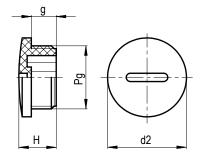

# **Environmental properties:**

- Free from halogens and cadmium
- RoHS and REACH compliant

| Product selection: |             |                         |      |      |            |              |
|--------------------|-------------|-------------------------|------|------|------------|--------------|
| Part no.           | Thread size | Dimensions in mm (nom.) |      |      | Weight     | Packing unit |
|                    |             | g                       | Н    | d2   | kg/100 pcs | pcs/PU       |
| 514-07             | 7           | 6.0                     | 10.0 | 15.0 | 0.1        | 100          |
| 514-09             | 9           | 6.0                     | 10.0 | 19.0 | 0.2        | 100          |
| 514-11             | 11          | 6.0                     | 10.0 | 22.0 | 0.2        | 100          |
| 514-13             | 13.5        | 6.0                     | 10.0 | 25.0 | 0.3        | 100          |
| 514-16             | 16          | 6.0                     | 10.0 | 27.0 | 0.3        | 100          |
| 514-21             | 21          | 8.0                     | 12.5 | 33.0 | 0.4        | 100          |
| 514-29             | 29          | 8.0                     | 13.0 | 44.5 | 0.7        | 100          |
| 514-36             | 36          | 10.0                    | 15.0 | 55.5 | 1.2        | 50           |
| 514-48             | 48          | 12.0                    | 17.0 | 69.5 | 1.5        | 50           |