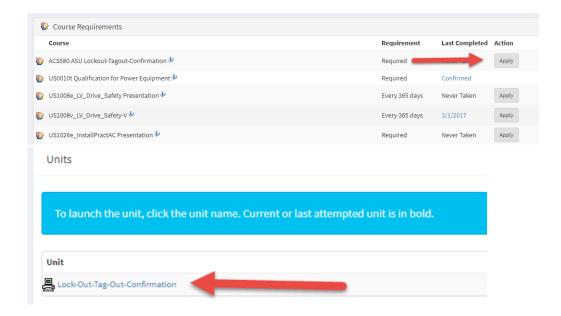

8. After payment is accepted, you can click the program link to be taken to your program requirements.

9. To start the online coursework, select apply, and then click the link with the unit name. \*\*Pop-ups must be allowed in your browser for units to launch. A hard-wired internet connection is advised.