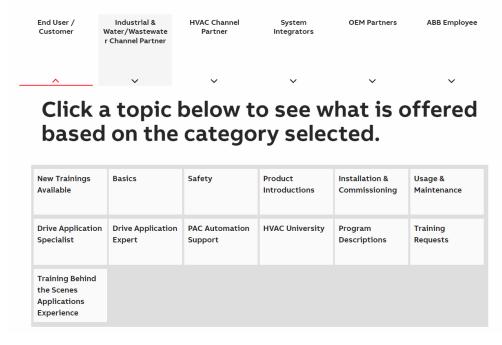

3. Click on 'Technical Training' or 'Sales Training' (End Users click on Technical Training), then choose the Audience (End User, Industrial & Water/Wastewater Channel Partner, HVAC Channel Partner, System Integrator, OEM Partner or ABB Employee).

4. Choose the Topic of the program you are interested in.

5. Select from the list of programs. By clicking a link, you will be taken into the training system.

Ensure you are enrolling in the correct program (A), if so, click "Apply"(B) on the right