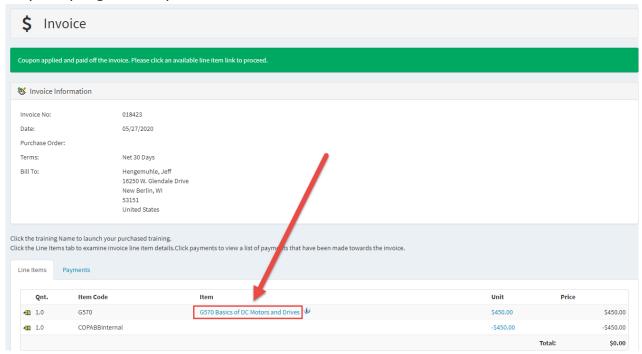

8. After payment is accepted, you can click the program link to be taken to your program requirements.

9. To start the online coursework, select apply, and then click the link with the unit name. \*\*Pop-ups must be allowed in your browser for units to launch. A hard-wired internet connection is advised.