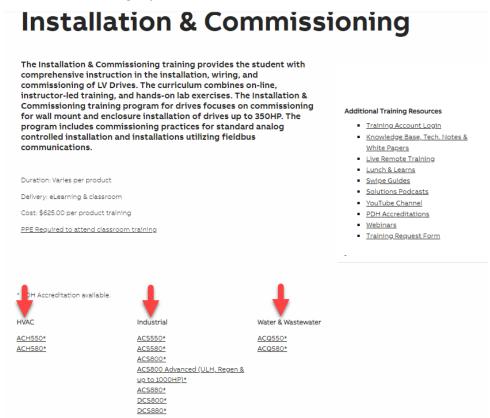

4. Choose the Topic of the program you are interested in.

5. Select from the list of programs. By clicking a link, you will be taken into the training system.

Ensure you are enrolling in the correct program (A), if so, click "Apply"(B) on the right