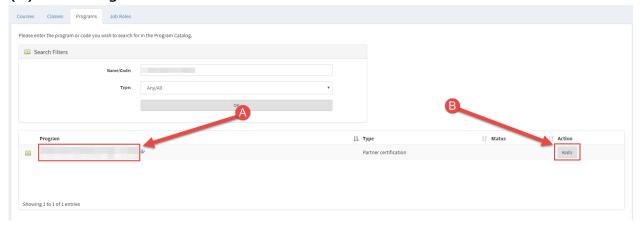

4. Choose the Topic of the program you are interested in.

5. Select from the list of programs. By clicking a link, you will be taken into the training system.

Ensure you are enrolling in the correct program (A), if so, click "Apply"(B) on the right