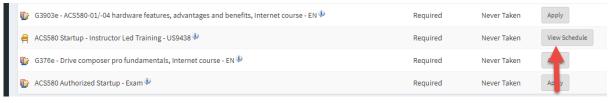

10. To enroll in a classroom session, select "view schedule".

11. Select "Apply" for the class you wish to attend. If there are no classes scheduled or that you can attend, you may join a waitlist class by selecting that option from the "Actions" box. \*\*Please note, all online courses must be completed (excluding the exam) before you may enroll in a class.