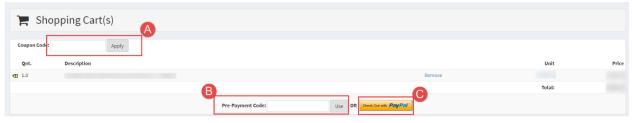

- 7. This is your cart, either continue adding Programs to your cart or check out. You have 3 payment options:
  - a. Coupon Code discount, provided by your sales team or training team. Always apply this coupon first if you have it
  - b. Pre-payment code PO or prepaid with a training coordinator contact: <a href="mailto:drivestraining@us.abb.com">drivestraining@us.abb.com</a> to receive this code
  - c. Check out with PayPal payment via credit card