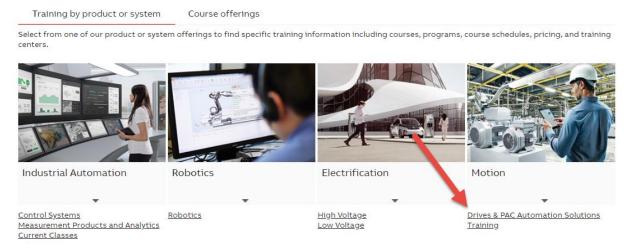

## This guide will describe the steps to enroll in a training program in the Learning Management System (LMS).

1. Go to ABB.com/us. Go to the bottom of the page and click 'Training'

2. Click on Drives & PAC Automation Solutions Training link