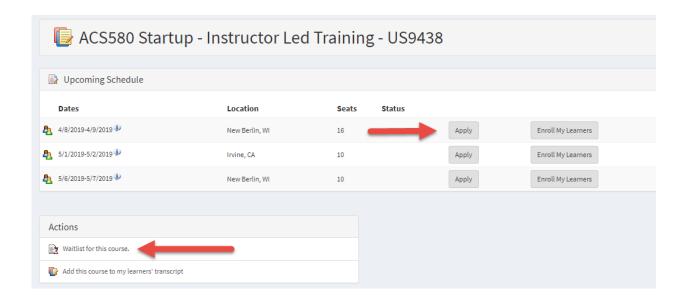

10. To enroll in a classroom session, select "view schedule".

11. Select "Apply" for the class you wish to attend. If there are no classes scheduled or that you can attend, you may join a waitlist class by selecting that option from the "Actions" box. \*\*Please note, all online courses must be completed (excluding the exam) before you may enroll in a class.