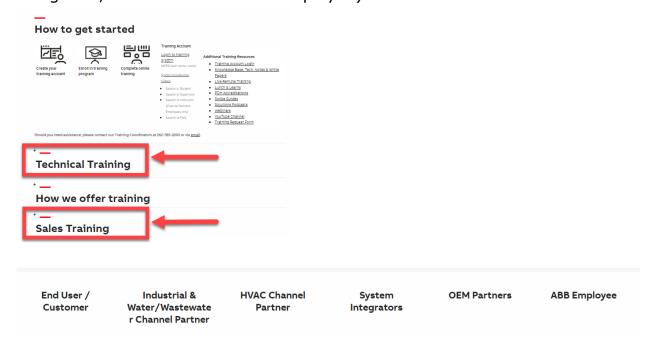

3. Click on 'Technical Training' or 'Sales Training' (End Users click on Technical Training), then choose the Audience (End User, Industrial & Water/Wastewater Channel Partner, HVAC Channel Partner, System Integrator, OEM Partner or ABB Employee).