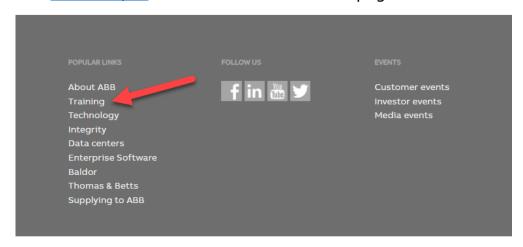

## This guide will describe the steps to enroll in a training program in the Learning Management System (LMS).

1. Go to ABB.com/us. Go to the bottom of the page and click 'Training'

2. Click on Drives & PAC Automation Solutions Training link