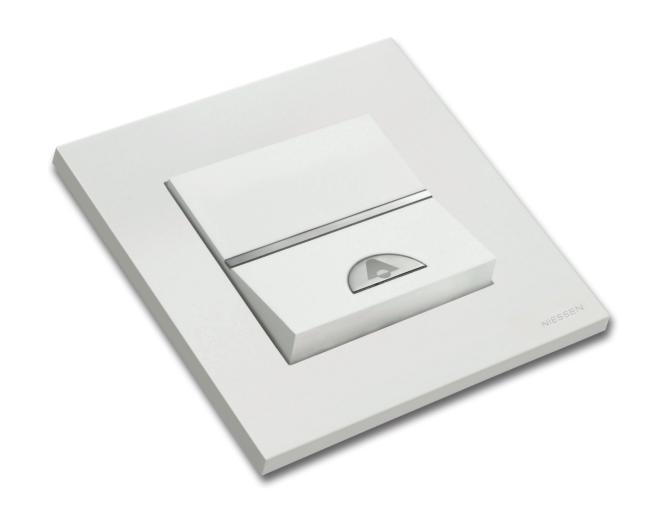

# Design and funcionality

Designs with a focus on function. Searching for the simplicity of the best solution. Beautiful and useful. With the Zenit series, the minimalism of its aesthetics contrasts with the broad portfolio of solutions it projects.

Its piano keys converge into lines that light up when you need them, into frames that float above the wall, disappearing until you need to use them.

02 Visor Illumination with style: green, chrome, white, anthracite, and cava.