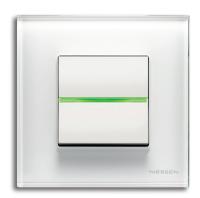

Its piano keys converge into lines that light up when you need them, into frames that float above the wall, disappearing until you need to use them.

02 Visor Illumination with style: green, chrome, white, anthracite, and cava.