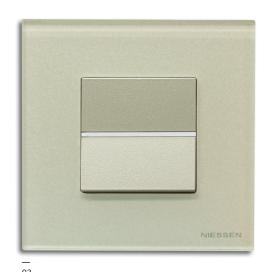

#### **Updating modularity**

The range's flexibility is based on an enormous combination of features, finishes, colors, and configurations. An almost limitless system of devices.

Incorporating new finishes: Champagne, Pearl Glass, Coffee Glass, and Champagne Glass make the offering even more modern, increasing its applications. Zenit modernizes modularity.

UPDATING MODULARITY

1

— 01 Champagne

02 Pearl Glass

03 Coffee Glass

04 Champagne Glass

## Combinable and multipurpose

The incorporation of the Champagne keys and the Pearl Glass, Coffee Glass and Champagne Glass frames has revamped the solutions available for a larger number of spaces.

The new finishes attach to all other noble materials: stainless steel, wood, slate, and glass, increasing the aesthetic value of the range.