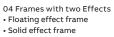

#### Solid and Floating

The frame finishes of Niessen's Zenit series are available with two effects: solid or floating, ensuring perfect integration into multiple spaces and decorative plans.

The noble materials provide solidity, the glass lightness and modernity, and, between them, two piano keys joined on a central trim that completes the aesthetic solution for any project.