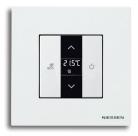

#### **KNX** projects

The automation of electrical management systems in our buildings provides energy saving benefits in projects of different scale.

As such, Zenit provides a line of KNX sensors that are fully modular and can be used with every frame of the series.

#### ABB-free@home®

Our series is integrated with ABB-free@home®, making your home smart, optimizing how you use it, and making your consumption of electricity efficient.

Control over blinds, lighting, heating, air conditioning, or communication systems is just part of what Zenit offers for smart spaces.