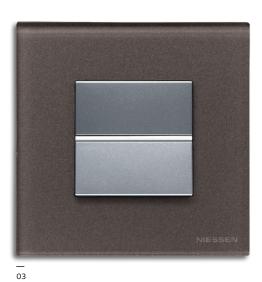

#### **Updating modularity**

The range's flexibility is based on an enormous combination of features, finishes, colors, and configurations. An almost limitless system of devices.

Incorporating new finishes: Champagne, Pearl Glass, Coffee Glass, and Champagne Glass make the offering even more modern, increasing its applications. Zenit modernizes modularity.

UPDATING MODULARITY

1

— 01 Champagne

02 Pearl Glass

03 Coffee Glass

04 Champagne Glass

## Combinable and multipurpose

The incorporation of the Champagne keys and the Pearl Glass, Coffee Glass and Champagne Glass frames has revamped the solutions available for a larger number of spaces.

The new finishes attach to all other noble materials: stainless steel, wood, slate, and glass, increasing the aesthetic value of the range.