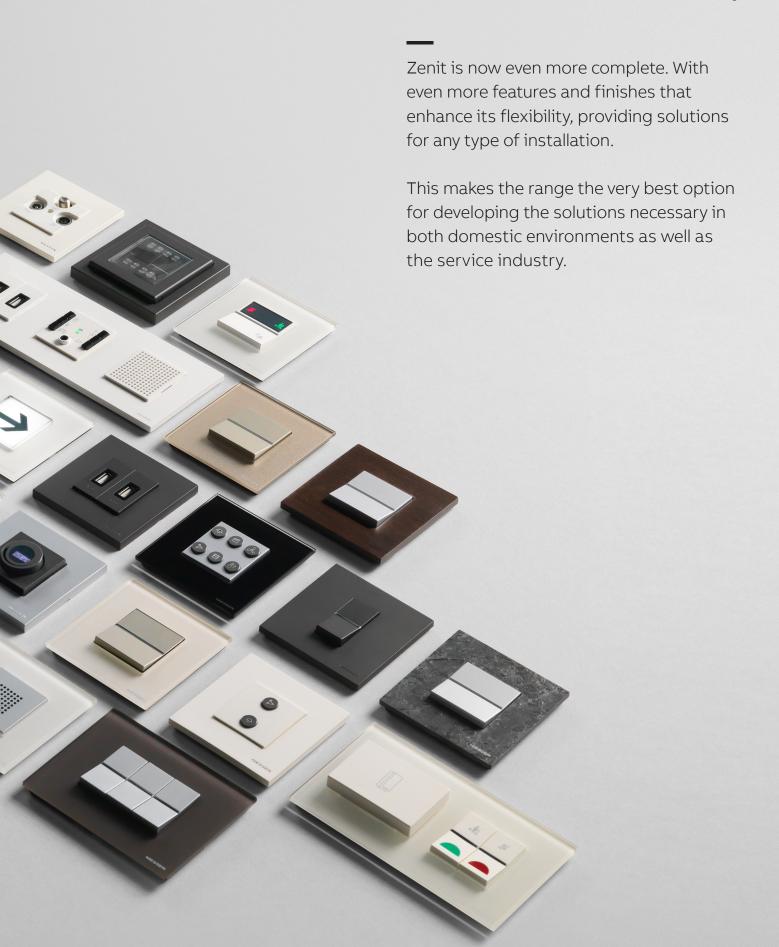

#### **Updating modularity**

The range's flexibility is based on an enormous combination of features, finishes, colors, and configurations. An almost limitless system of devices.

Incorporating new finishes: Champagne, Pearl Glass, Coffee Glass, and Champagne Glass make the offering even more modern, increasing its applications. Zenit modernizes modularity.

## Combinable and multipurpose

The incorporation of the Champagne keys and the Pearl Glass, Coffee Glass and Champagne Glass frames has revamped the solutions available for a larger number of spaces.

The new finishes attach to all other noble materials: stainless steel, wood, slate, and glass, increasing the aesthetic value of the range.