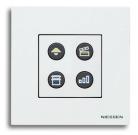

#### ABB-free@home®

Our series is integrated with ABB-free@home®, making your home smart, optimizing how you use it, and making your consumption of electricity efficient.

Control over blinds, lighting, heating, air conditioning, or communication systems is just part of what Zenit offers for smart spaces.