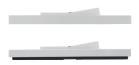

#### Solid and Floating

The frame finishes of Niessen's Zenit series are available with two effects: solid or floating, ensuring perfect integration into multiple spaces and decorative plans.

The noble materials provide solidity, the glass lightness and modernity, and, between them, two piano keys joined on a central trim that completes the aesthetic solution for any project.