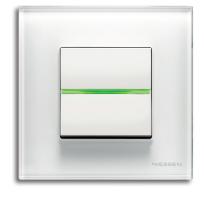

Its piano keys converge into lines that light up when you need them, into frames that float above the wall, disappearing until you need to use them.

02 Visor Illumination with style: green, chrome, white, anthracite, and cava.