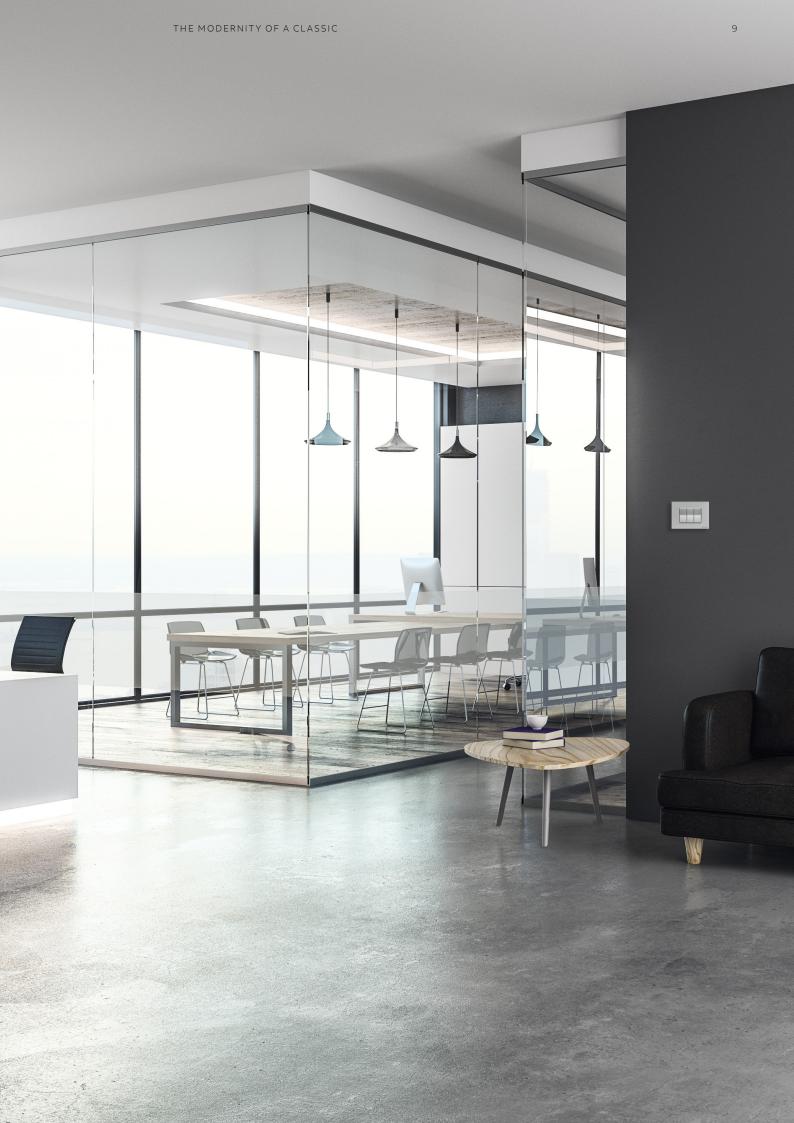

## The modernity of a classic

The balanced design of the Zenit series is a synthesis between the simplicity of its rectilinear shapes and the technological developments inside.

Its details complement every piece, elevating the personality of every visit. The search for simplicity and geometry has made the Zenit series a classic.

# Design and funcionality

Designs with a focus on function. Searching for the simplicity of the best solution. Beautiful and useful. With the Zenit series, the minimalism of its aesthetics contrasts with the broad portfolio of solutions it projects.