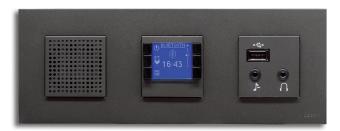

Its piano keys converge into lines that light up when you need them, into frames that float above the wall, disappearing until you need to use them.

02 Visor Illumination with style: green, chrome, white, anthracite, and cava.

03 Finishes High-quality and durable.
Noble materials in frames.

05 More than 100 Features in four new Finishes

06 Backlit Icons

ZENIT SPACES 13