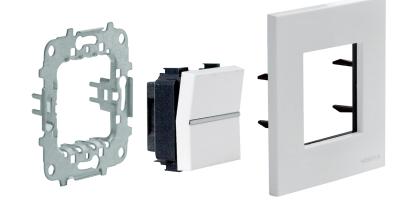

Its components are designed to function together: frames, push buttons, sockets, thermostats ... all have been created to provide an integral solution for every need of your most demanding projects.

#### Simplifying installation

With Zenit, you can enjoy the technical advances that streamline installation work. Because of this, Zenit is a classic valued by lovers of decoration and installers alike.

This system offers time savings of 40% during installation due to its front mounting, increased space in the box, convenient pushers, and automatic connection system.