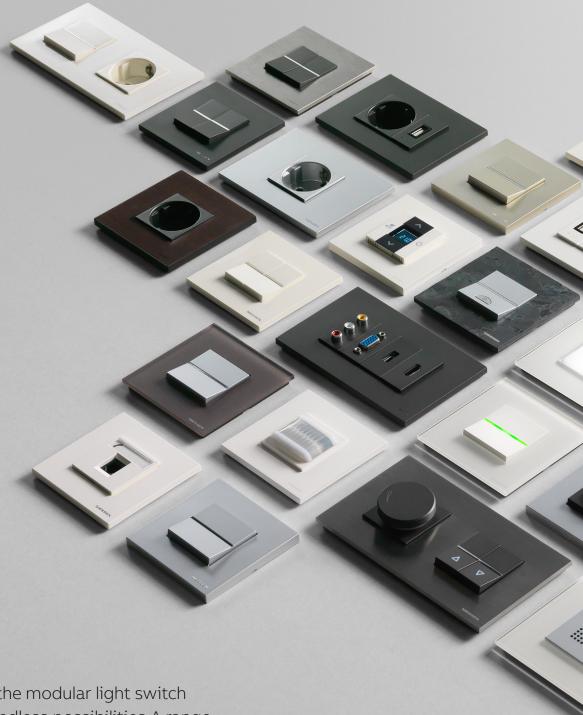

# Zenit Switch to endless possibilities

Introducing Zenit, the modular light switch range that offers endless possibilities. A range of products that evolves with you, with which you can realize your creativity - an economical solution adaptable to your spaces and needs.

#### **Updating modularity**

The range's flexibility is based on an enormous combination of features, finishes, colors, and configurations. An almost limitless system of devices.

Incorporating new finishes: Champagne, Pearl Glass, Coffee Glass, and Champagne Glass make the offering even more modern, increasing its applications. Zenit modernizes modularity.