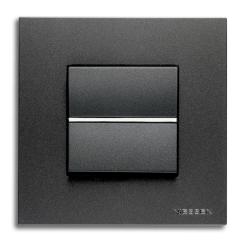

HIT by Niessen

USB Chargers

Carpentry Solutions

ABB-free@home® Sensors/Actuators

Electronic Functions

Zenit Waterproof Surface/Recessed

KNX Sensors

Anthracite

## Zenit finishes

White Glass

Black Glass

Champagne

Pearl Glass

ZENIT FINISHES 23

Slate

Stainless Steel