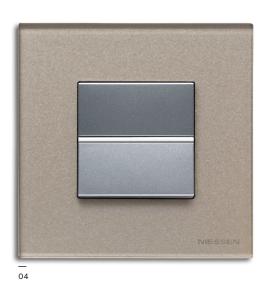

UPDATING MODULARITY

1

— 01 Champagne

02 Pearl Glass

03 Coffee Glass

04 Champagne Glass

03 Finishes High-quality and durable.
Noble materials in frames.

05 More than 100 Features in four new Finishes

06 Backlit Icons

ZENIT SPACES 13