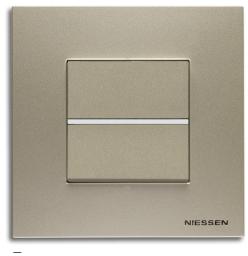

#### **Updating modularity**

The range's flexibility is based on an enormous combination of features, finishes, colors, and configurations. An almost limitless system of devices.

Incorporating new finishes: Champagne, Pearl Glass, Coffee Glass, and Champagne Glass make the offering even more modern, increasing its applications. Zenit modernizes modularity.

UPDATING MODULARITY

1

— 01 Champagne

02 Pearl Glass

03 Coffee Glass

04 Champagne Glass

## Combinable and multipurpose

The incorporation of the Champagne keys and the Pearl Glass, Coffee Glass and Champagne Glass frames has revamped the solutions available for a larger number of spaces.

The new finishes attach to all other noble materials: stainless steel, wood, slate, and glass, increasing the aesthetic value of the range.