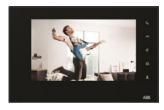

#### 7" Indoor Stations

The HB indoor station is designed with a beautiful modern style, and an elegant look. Five quick access buttons, an intuitive interface and high-resolution touch screen ensure easy operation. Ground-breaking functions realise an innovative and more secure door communication, every day, all the time.