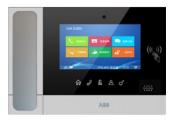

#### Guard unit with 7" LCD Touch Screen

Guard unit with desk-top design provides access to various services using the intuitive icon menu on the touch screen. Communication is possible with indoor station, outdoor station and other guard units.