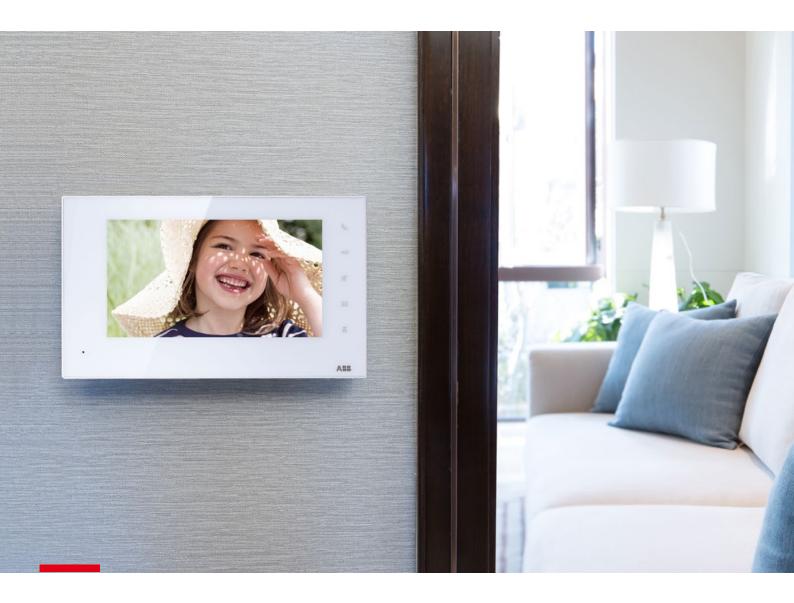

#### 7" Indoor Stations

The HB indoor station is designed with a beautiful modern style, and an elegant look. Five quick access buttons, an intuitive interface and high-resolution touch screen ensure easy operation. Ground-breaking functions realise an innovative and more secure door communication, every day, all the time.

- Intercom between App and outdoor station
- Monitor
- Unlock
- History log
- Simple configuration
- No extra devices needed.