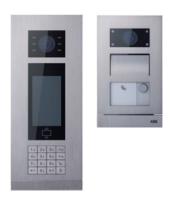

#### **Outdoor Stations**

Design combined with appearance and functionality. Combining a 2-megapixel HD resolution camera with an intelligent brightness sensor that switches automatically between day and night mode providing the best possible picture. Visitors can easily see the illuminated bell plate from afar. The innovative design of the 4.3" screen makes everything visible and smart.