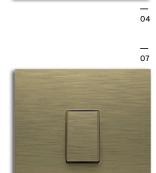

06 Matt gold

—
07 Antique gold

—
08 White Glass\*\*

— 09 Black Glass\*\*

\*\* Cover frame made of real glass

Illustration in original size
The cover frame measures
86 mm x 86 mm x 4 mm (w x h x d).
Material: black and white frames
are made of pure glass material

Modern and contemporary finish, White Glass and Black Glass made in pure glass material, to complement the four elegant finishes of Millenium made in metal: Stainless Steel, Silk Black, Antique Gold, and Matt Gold. Designed by the famous European designer Josep LLuscá.