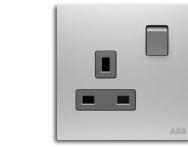

## Innovation, design and technology Made in Spain

Millenium's design and functionality convert into numerous technical and installation advantages

Slim line design, only 4 mm high with straight and square lines at the forefront. Rocker with attractive chrome profile that gives a distinctive glance.

### Strikingly impressive

A Millenium switch is engineered to impress. It perfectly complements cool environments with its striking, ultra-slim design and distinctive, classy metal finish and glass finish while its wide range of functionality will meet even the highest of customer demands.