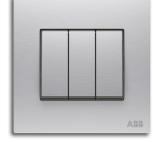

## Innovation, design and technology Made in Spain

Millenium's design and functionality convert into numerous technical and installation advantages

Slim line design, only 4 mm high with straight and square lines at the forefront. Rocker with attractive chrome profile that gives a distinctive glance.

### Strikingly impressive

A Millenium switch is engineered to impress. It perfectly complements cool environments with its striking, ultra-slim design and distinctive, classy metal finish and glass finish while its wide range of functionality will meet even the highest of customer demands.