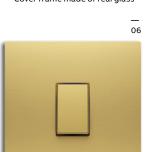

06 Matt gold

—
07 Antique gold

—
08 White Glass\*\*

— 09 Black Glass\*\*

\*\* Cover frame made of real glass

Illustration in original size
The cover frame measures
86 mm x 86 mm x 4 mm (w x h x d).
Material: black and white frames
are made of pure glass material

Modern and contemporary finish, White Glass and Black Glass made in pure glass material, to complement the four elegant finishes of Millenium made in metal: Stainless Steel, Silk Black, Antique Gold, and Matt Gold. Designed by the famous European designer Josep LLuscá.