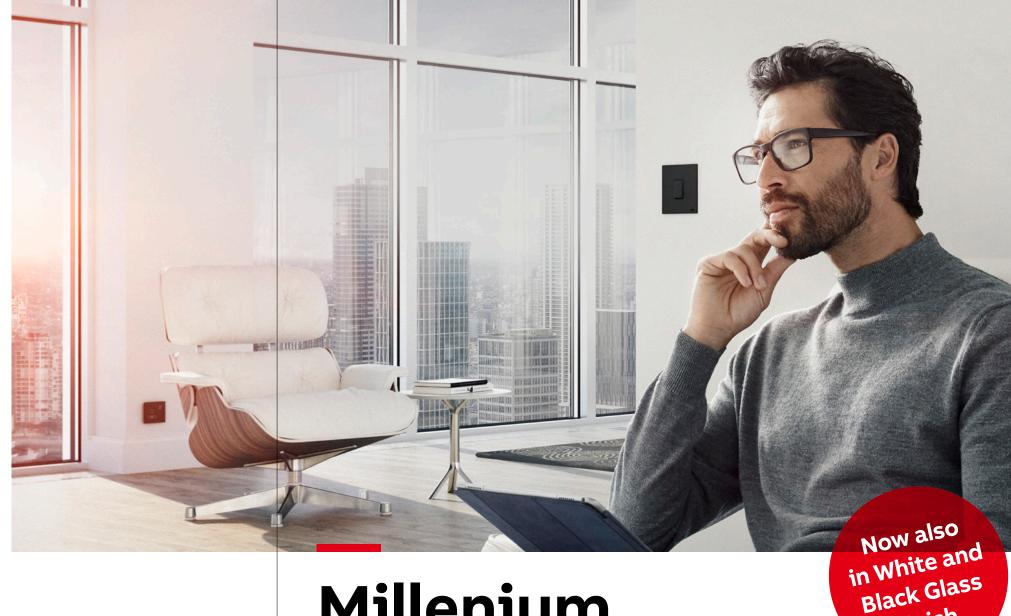

## Innovation, design and technology Made in Spain

Millenium's design and functionality convert into numerous technical and installation advantages

Slim line design, only 4 mm high with straight and square lines at the forefront. Rocker with attractive chrome profile that gives a distinctive glance.

### Strikingly impressive

A Millenium switch is engineered to impress. It perfectly complements cool environments with its striking, ultra-slim design and distinctive, classy metal finish and glass finish while its wide range of functionality will meet even the highest of customer demands.

Modern and contemporary finish, White Glass and Black Glass made in pure glass material, to complement the four elegant finishes of Millenium made in metal: Stainless Steel, Silk Black, Antique Gold, and Matt Gold. Designed by the famous European designer Josep LLuscá.