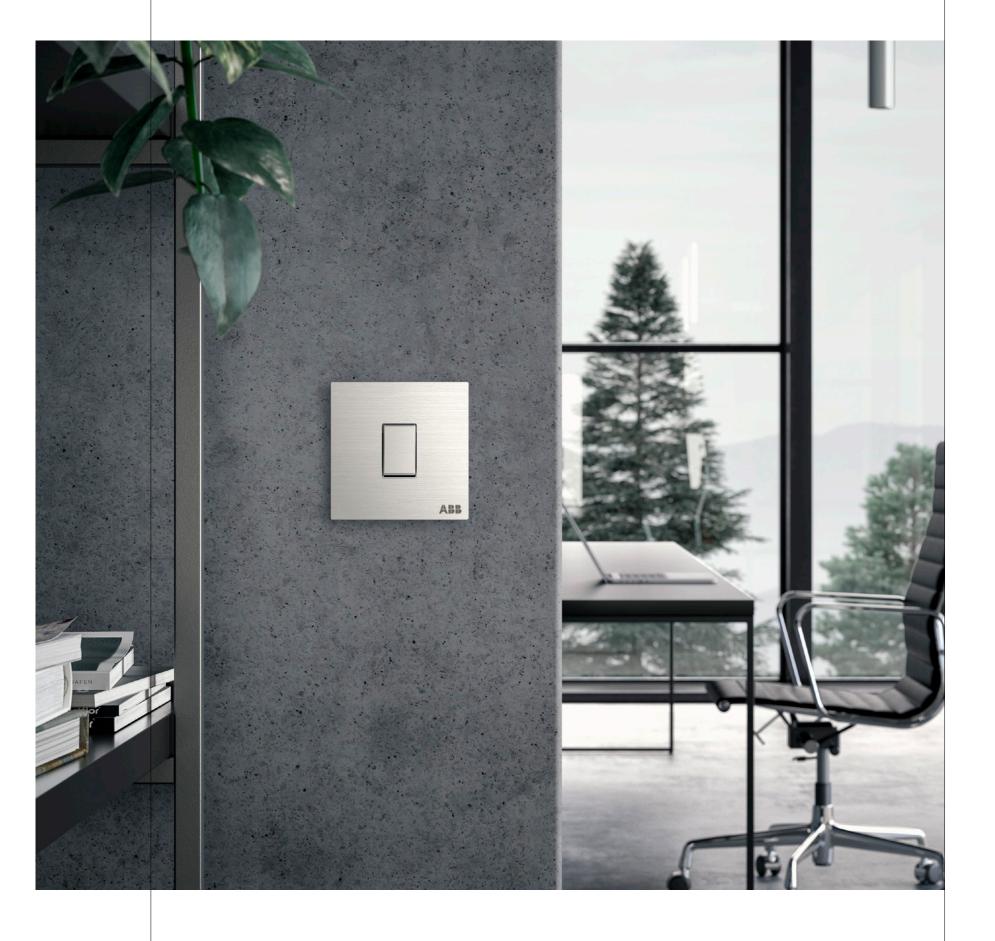

### Strikingly impressive

A Millenium switch is engineered to impress. It perfectly complements cool environments with its striking, ultra-slim design and distinctive, classy metal finish and glass finish while its wide range of functionality will meet even the highest of customer demands.

Modern and contemporary finish, White Glass and Black Glass made in pure glass material, to complement the four elegant finishes of Millenium made in metal: Stainless Steel, Silk Black, Antique Gold, and Matt Gold. Designed by the famous European designer Josep LLuscá.