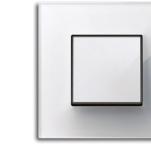

06 Matt gold

—
07 Antique gold

—
08 White Glass\*\*

— 09 Black Glass\*\*

\*\* Cover frame made of real glass

Illustration in original size
The cover frame measures
86 mm x 86 mm x 4 mm (w x h x d).
Material: black and white frames
are made of pure glass material

Modern and contemporary finish, White Glass and Black Glass made in pure glass material, to complement the four elegant finishes of Millenium made in metal: Stainless Steel, Silk Black, Antique Gold, and Matt Gold. Designed by the famous European designer Josep LLuscá.