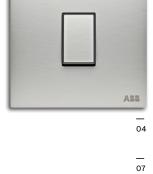

Modern and contemporary finish, White Glass and Black Glass made in pure glass material, to complement the four elegant finishes of Millenium made in metal: Stainless Steel, Silk Black, Antique Gold, and Matt Gold. Designed by the famous European designer Josep LLuscá.