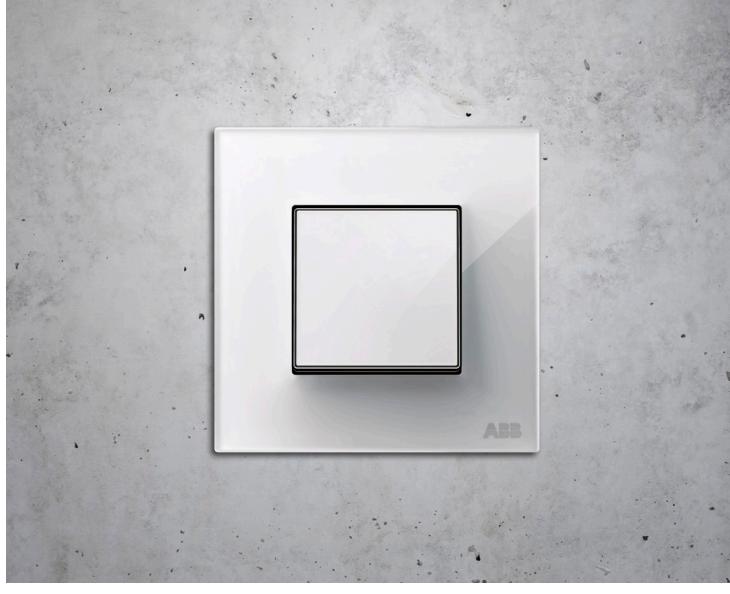

06 Matt gold

—
07 Antique gold

—
08 White Glass\*\*

— 09 Black Glass\*\*

\*\* Cover frame made of real glass

Illustration in original size
The cover frame measures
86 mm x 86 mm x 4 mm (w x h x d).
Material: black and white frames
are made of pure glass material

Modern and contemporary finish, White Glass and Black Glass made in pure glass material, to complement the four elegant finishes of Millenium made in metal: Stainless Steel, Silk Black, Antique Gold, and Matt Gold. Designed by the famous European designer Josep LLuscá.