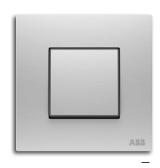

## Innovation, design and technology Made in Spain

Millenium's design and functionality convert into numerous technical and installation advantages

Slim line design, only 4 mm high with straight and square lines at the forefront. Rocker with attractive chrome profile that gives a distinctive glance.

### Strikingly impressive

A Millenium switch is engineered to impress. It perfectly complements cool environments with its striking, ultra-slim design and distinctive, classy metal finish and glass finish while its wide range of functionality will meet even the highest of customer demands.