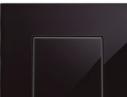

06 Matt gold

—
07 Antique gold

—
08 White Glass\*\*

— 09 Black Glass\*\*

\*\* Cover frame made of real glass

Illustration in original size
The cover frame measures
86 mm x 86 mm x 4 mm (w x h x d).
Material: black and white frames
are made of pure glass material

Modern and contemporary finish, White Glass and Black Glass made in pure glass material, to complement the four elegant finishes of Millenium made in metal: Stainless Steel, Silk Black, Antique Gold, and Matt Gold. Designed by the famous European designer Josep LLuscá.

### NEW

09

NEW

— 08