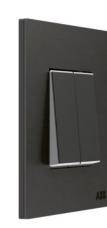

### Strikingly impressive

A Millenium switch is engineered to impress. It perfectly complements cool environments with its striking, ultra-slim design and distinctive, classy metal finish and glass finish while its wide range of functionality will meet even the highest of customer demands.

Modern and contemporary finish, White Glass and Black Glass made in pure glass material, to complement the four elegant finishes of Millenium made in metal: Stainless Steel, Silk Black, Antique Gold, and Matt Gold. Designed by the famous European designer Josep LLuscá.