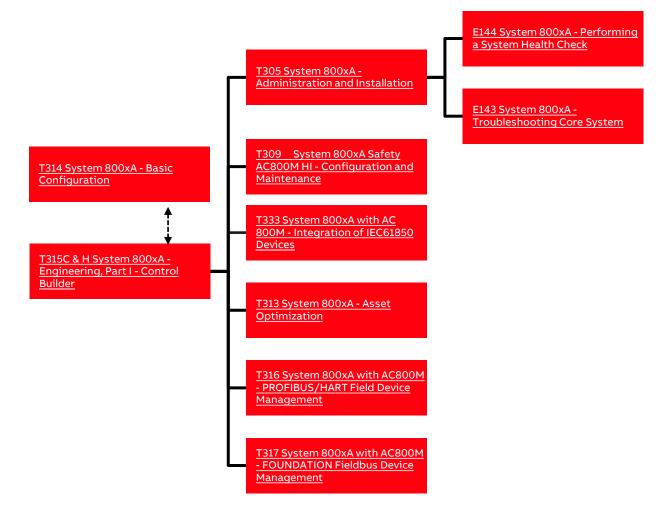

courses they need to take.

ABB's training courses are categorized and organized to match different user profiles. It applies to both ABB and non-ABB personnel.

Select the profile that matches your aspirations to learn the system to know more about available courses and the contents.

| Engineering    | Instrumentation<br>Technician | Software Maintenance | Operation        |
|----------------|-------------------------------|----------------------|------------------|
| Administration | Connectivity                  | Channel partners     | L2 Certification |

#### Legend



#### 1. Engineering



### 2. Instrumentation Technician

<u>T308</u> System 800xA with AC800M -Hardware Maintenance and Troubleshooting

#### 3. Operation

T310 System 800xA - Operation

#### 4. Software Maintenance



#### 5. Administration



## 6. Connectivity



#### 7. Channel Partners



#### 8. L2 Certification



## 9. Revisions

| Rev.  | Page (P)<br>Chapt. (C) | Description            | Date Dept./Init. |
|-------|------------------------|------------------------|------------------|
| Rev A | 10 Pages               | Document layout change | 27-Nov- 2023     |
|       |                        |                        | PAPCP Training   |
|       |                        |                        |                  |
|       |                        |                        |                  |
|       |                        |                        |                  |
|       |                        |                        |                  |