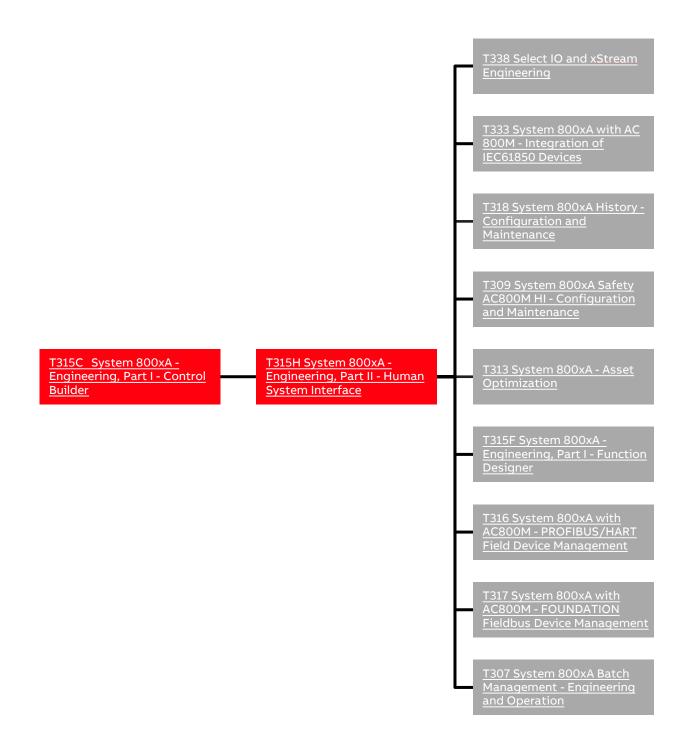

ment provides a learning path for different user profiles to learn how to perform the operation, maintenance, or engineering functions of process automation control systems and the sequence of the courses they need to take.

ABB's training courses are categorized and organized to match different user profiles. It applies to both ABB and non-ABB personnel.

Select the profile that matches your aspirations to learn the system to know more about available courses and the contents.

| Engineering    | Instrumentation<br>Technician | Software Maintenance | Operation        |
|----------------|-------------------------------|----------------------|------------------|
| Administration | Connectivity                  | Channel partners     | L2 Certification |

#### Legend



#### 1. Engineering



### 2. Instrumentation Technician

<u>T308</u> System 800xA with AC800M -Hardware Maintenance and Troubleshooting

#### 3. Operation

T310 System 800xA - Operation

#### 4. Software Maintenance



#### 5. Administration



## 6. Connectivity



#### 7. Channel Partners



#### 8. L2 Certification



## 9. Revisions

| Rev.  | Page (P)<br>Chapt. (C) | Description            | Date Dept./Init. |
|-------|------------------------|------------------------|------------------|
| Rev A | 10 Pages               | Document layout change | 27-Nov- 2023     |
|       |                        |                        | PAPCP Training   |
|       |                        |                        |                  |
|       |                        |                        |                  |
|