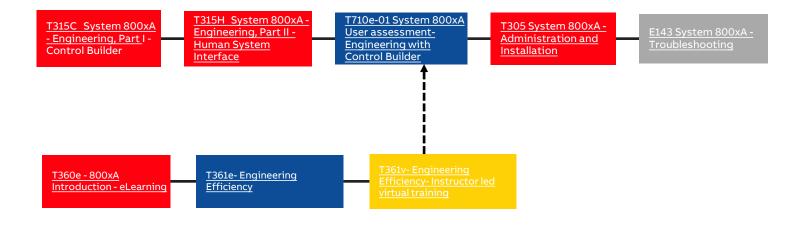

profiles. It applies to both ABB and non-ABB personnel.

Select the profile that matches your aspirations to learn the system to know more about available courses and the contents.

| Engineering    | Instrumentation<br>Technician | Software Maintenance | Operation        |
|----------------|-------------------------------|----------------------|------------------|
| Administration | Connectivity                  | Channel partners     | L2 Certification |

#### Legend



#### 1. Engineering



### 2. Instrumentation Technician

<u>T308</u> System 800xA with AC800M -Hardware Maintenance and Troubleshooting

#### 3. Operation

T310 System 800xA - Operation

#### 4. Software Maintenance



#### 5. Administration



## 6. Connectivity



#### 7. Channel Partners



#### 8. L2 Certification



## 9. Revisions

| Rev.  | Page (P)<br>Chapt. (C) | Description            | Date Dept./Init. |
|-------|------------------------|------------------------|------------------|
| Rev A | 10 Pages               | Document layout change | 27-Nov- 2023     |
|       |                        |                        | PAPCP Training   |
|       |                        |                        |                  |
|       |                        |                        |                  |
|       |                        |                        |                  |
|       |                        |                        |                  |