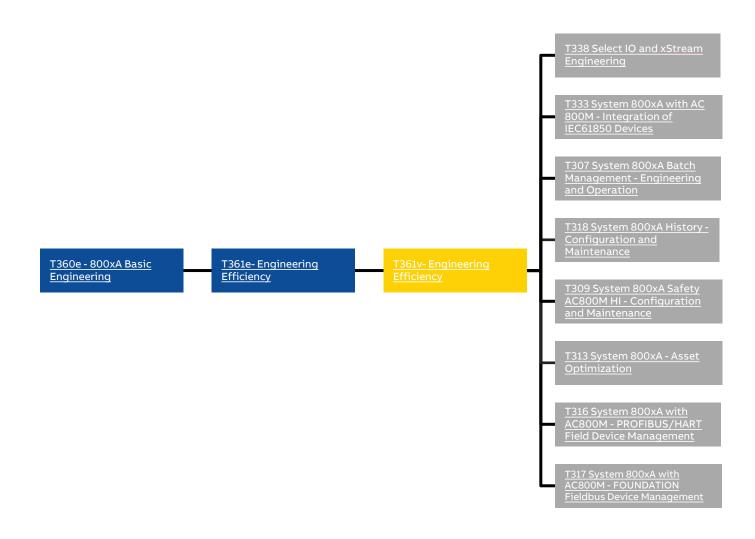

ized to match different user profiles. It applies to both ABB and non-ABB personnel.

Select the profile that matches your aspirations to learn the system to know more about available courses and the contents.

| Engineering    | Instrumentation<br>Technician | Software Maintenance | Operation        |
|----------------|-------------------------------|----------------------|------------------|
| Administration | Connectivity                  | Channel partners     | L2 Certification |

#### Legend



#### 1. Engineering



### 2. Instrumentation Technician

<u>T308</u> System 800xA with AC800M -Hardware Maintenance and Troubleshooting

#### 3. Operation

T310 System 800xA - Operation

#### 4. Software Maintenance



#### 5. Administration



## 6. Connectivity



#### 7. Channel Partners



#### 8. L2 Certification



## 9. Revisions

| Rev.  | Page (P)<br>Chapt. (C) | Description            | Date Dept./Init. |
|-------|------------------------|------------------------|------------------|
| Rev A | 10 Pages               | Document layout change | 27-Nov- 2023     |
|       |                        |                        | PAPCP Training   |
|       |                        |                        |                  |
|       |                        |                        |                  |
|       |                        |                        |                  |
|       |                        |                        |                  |