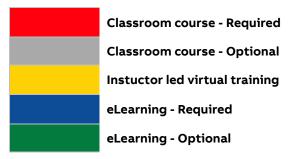

earning Path

This document provides a learning path for different user profiles to learn how to perform the operation, maintenance, or engineering functions of process automation control systems and the sequence of the courses they need to take.

ABB's training courses are categorized and organized to match different user profiles. It applies to both ABB and non-ABB personnel.

Select the profile that matches your aspirations to learn the system to know more about available courses and the contents.

| Engineering    | Instrumentation<br>Technician | Software Maintenance | Operation        |
|----------------|-------------------------------|----------------------|------------------|
| Administration | Connectivity                  | Channel partners     | L2 Certification |

#### Legend



#### 1. Engineering



### 2. Instrumentation Technician

<u>T308</u> System 800xA with AC800M -Hardware Maintenance and Troubleshooting

#### 3. Operation

T310 System 800xA - Operation

#### 4. Software Maintenance



#### 5. Administration



## 6. Connectivity



#### 7. Channel Partners



#### 8. L2 Certification



## 9. Revisions

| Rev.  | Page (P)<br>Chapt. (C) | Description            | Date Dept./Init. |
|-------|------------------------|------------------------|------------------|
| Rev A | 10 Pages               | Document layout change | 27-Nov- 2023     |
|       |                        |                        | PAPCP Training   |
|       |                        |                        |                  |
|       |                        |                        |