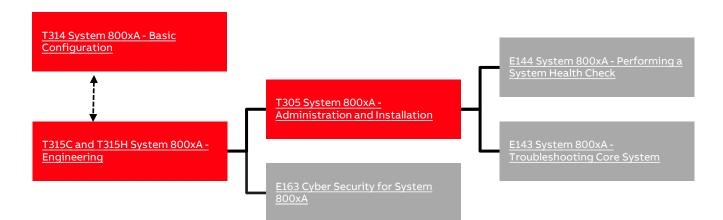

ABB's training courses are categorized and organized to match different user profiles. It applies to both ABB and non-ABB personnel.

Select the profile that matches your aspirations to learn the system to know more about available courses and the contents.

| Engineering    | Instrumentation<br>Technician | Software Maintenance | Operation        |
|----------------|-------------------------------|----------------------|------------------|
| Administration | Connectivity                  | Channel partners     | L2 Certification |

#### Legend



#### 1. Engineering



### 2. Instrumentation Technician

<u>T308</u> System 800xA with AC800M -Hardware Maintenance and Troubleshooting

#### 3. Operation

T310 System 800xA - Operation

#### 4. Software Maintenance



#### 5. Administration



## 6. Connectivity



#### 7. Channel Partners



#### 8. L2 Certification



## 9. Revisions

| Rev.  | Page (P)<br>Chapt. (C) | Description            | Date Dept./Init. |
|-------|------------------------|------------------------|------------------|
| Rev A | 10 Pages               | Document layout change | 27-Nov- 2023     |
|       |                        |                        | PAPCP Training   |
|       |                        |                        |                  |
|       |                        |                        |                  |
|       |                        |                        |                  |
|       |                        |                        |                  |