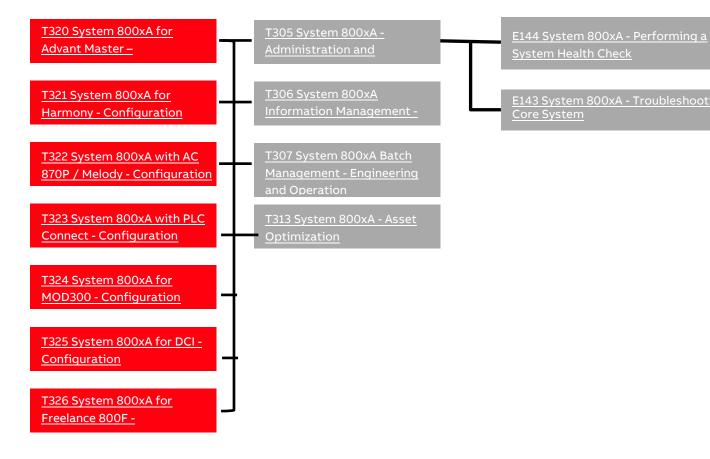

es are categorized and organized to match different user profiles. It applies to both ABB and non-ABB personnel.

Select the profile that matches your aspirations to learn the system to know more about available courses and the contents.

| Engineering    | Instrumentation<br>Technician | Software Maintenance | Operation        |
|----------------|-------------------------------|----------------------|------------------|
| Administration | Connectivity                  | Channel partners     | L2 Certification |

#### Legend



#### 1. Engineering



### 2. Instrumentation Technician

<u>T308</u> System 800xA with AC800M -Hardware Maintenance and Troubleshooting

#### 3. Operation

T310 System 800xA - Operation

#### 4. Software Maintenance



#### 5. Administration



## 6. Connectivity



#### 7. Channel Partners



#### 8. L2 Certification



## 9. Revisions

| Rev.  | Page (P)<br>Chapt. (C) | Description            | Date Dept./Init. |
|-------|------------------------|------------------------|------------------|
| Rev A | 10 Pages               | Document layout change | 27-Nov- 2023     |
|       |                        |                        | PAPCP Training   |
|       |                        |                        |                  |
|       |                        |                        |                  |
|       |                        |                        |                  |
|       |                        |                        |                  |