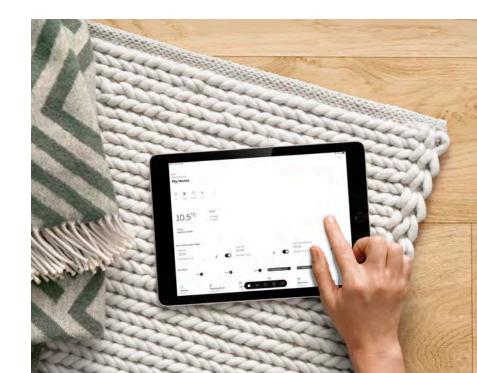

#### Via Smart Home panel

The panel is configured with your personal settings and controls all functions in your living area from a central location on the wall. The touch screen is easy and comfortable to operate by swiping or tapping.

#### Via Cloud

With the aid of the app you gain access to your Smart Home from anywhere. Simply log in to the myBuildings portal, and then most functions can be checked and controlled with the smartphone or tablet via Cloud while travelling.