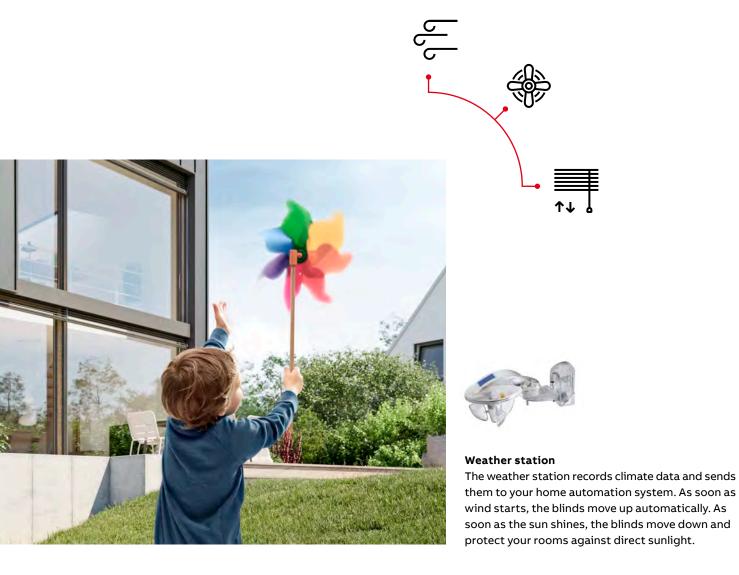

Solar Efficient use of selfproduced solar energy by means of intelligent storage solutions for photovoltaic systems.

Blind control Automatically operated roller blinds protect against cold in the winter, while in the summer the temperature remains pleasantly cool.

#### Your advantages

- Fast activation of emergency lighting
- Storm, rain and wind protection which responds to the weather
- Reliable protection from awnings and blinds against the influence of weather
- A variety of control options
- Call-up of weather data on the smartphone, tablet and display