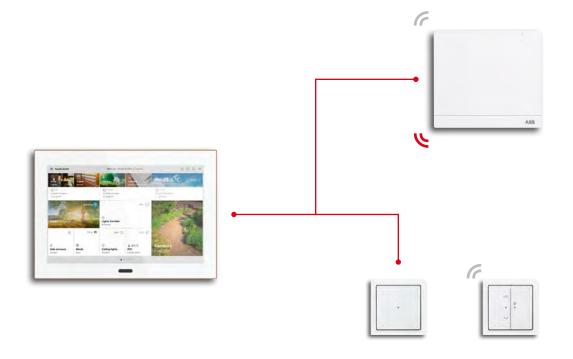

### **Smarter Home** Control

Everything under control. Decide for yourself how you would like to control your Smart Home.

#### Via Smart Home panel

The panel is configured with your personal settings and controls all functions in your living area from a central location on the wall. The touch screen is easy and comfortable to operate by swiping or tapping.

#### Via Smart Home switch

The classical operating mode to control your Smart Home is the switch. The modern design of our switches valorises every wall and the switches impress with their pleasant haptics and the hard-wearing user interface. They are available in different designs.

#### Via Cloud

With the aid of the app you gain access to your Smart Home from anywhere. Simply log in to the myBuildings portal, and then most functions can be checked and controlled with the smartphone or tablet via Cloud while travelling.