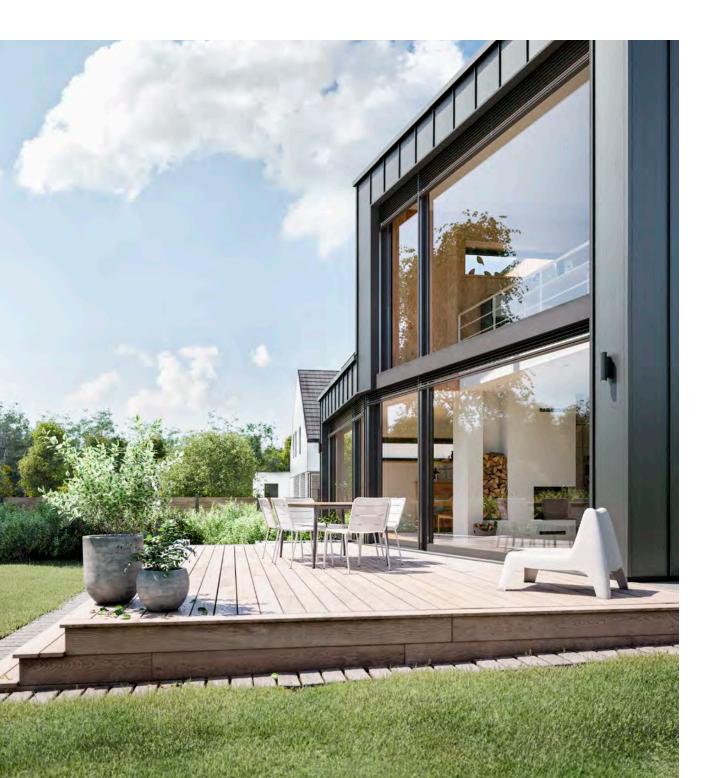

# **Comfort** Always in control of your front door

Switching on the lights, turning on the heating, lowering the blinds or controlling your front door – the functions of your Smart Home take over many of your daily tasks. They allow you to do more with less.

#### **Blind control**

Smart roller blinds in all rooms care for the right light conditions, and this without you having to constantly operate the blinds.

#### Comfort scenes

Always the right atmosphere – combining and calling up light, temperature and position of the blinds according to your requirements.

Heating and air-conditioning Our Smart Home devices allow you to easily heat or cool your home, for a perfect room temperature.