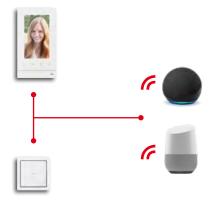

#### Via voice control

"Switch on the ceiling lamp in the living room". The system answers: "Okay. The ceiling light has been switched on." With the assistance of the intelligent voice control you can control the functions in your house via voice commands. Especially practical when you don't want to get up at the moment.

#### Via Cloud

With the aid of the app you gain access to your Smart Home from anywhere. Simply log in to the myBuildings portal, and then most functions can be checked and controlled with the smartphone or tablet via Cloud while travelling.