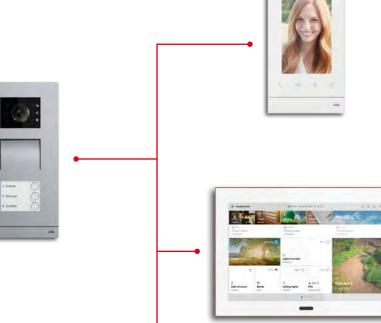

12

Door communication

With ABB-Welcome you are

front door, no matter where

always in control of your

you are, right from your

#### Via Cloud

With the aid of the app you gain access to your Smart Home from anywhere. Simply log in to the myBuildings portal, and then most functions can be checked and controlled with the smartphone or tablet via Cloud while travelling.

#### ABB-Welcome

While our ABB-Welcome door communication system is available as an individual solution, it can, however, also be flexibly combined with ABB-free@home® or ABB i-bus® KNX. The diverse indoor and outdoor solutions provide more safety and comfort around the door of your house.