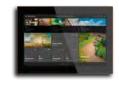

#### Via Smart Home panel

The panel is configured with your personal settings and controls all functions in your living area from a central location on the wall. The touch screen is easy and comfortable to operate by swiping or tapping.