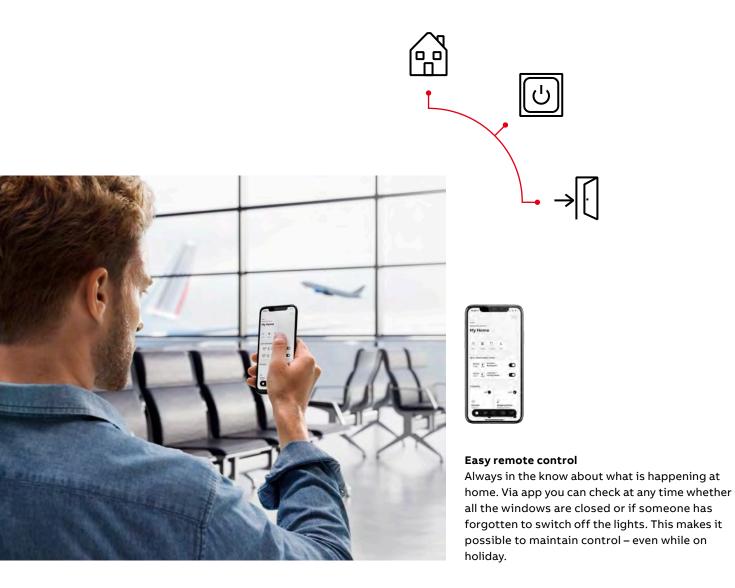

# **Safety** Stay relaxed whatever the weather

Are all windows closed and have all lights been switched off? Our Smart Home systems let you keep an eye on your home at all times and reassure you on the move that everything is in top order at home.

#### Via Cloud

With the aid of the app you gain access to your Smart Home from anywhere. Simply log in to the myBuildings portal, and then most functions can be checked and controlled with the smartphone or tablet via Cloud while travelling.