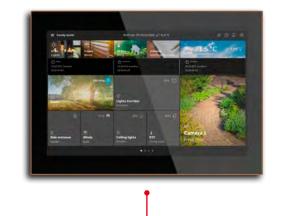

#### Via Smart Home panel

The panel is configured with your personal settings and controls all functions in your living area from a central location on the wall. The touch screen is easy and comfortable to operate by swiping or tapping.