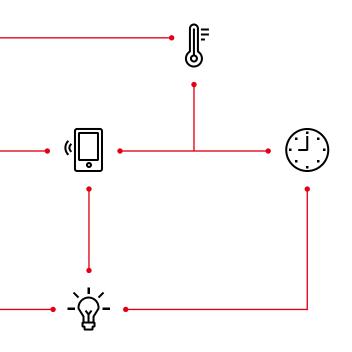

### **Smarter Home** Control

Everything under control. Decide for yourself how you would like to control your Smart Home.

# Simple control from a single source