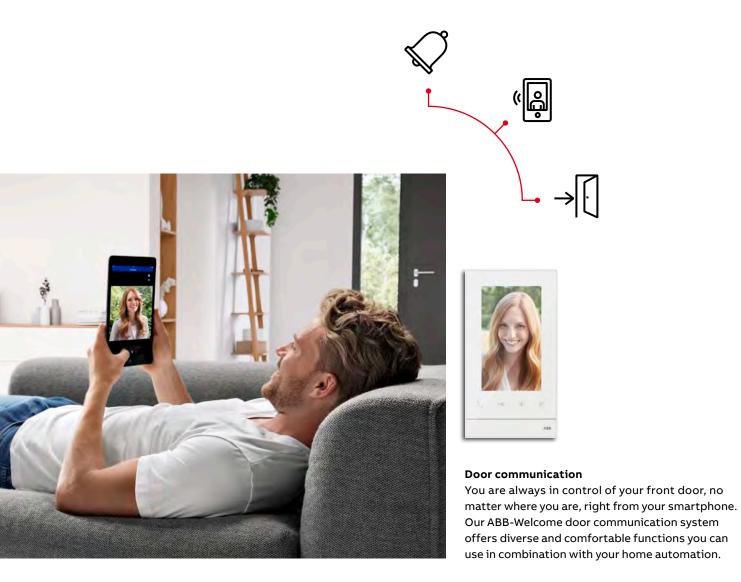

# **Comfort** Always in control of your front door

Switching on the lights, turning on the heating, lowering the blinds or controlling your front door – the functions of your Smart Home take over many of your daily tasks. They allow you to do more with less.

12

Door communication

With ABB-Welcome you are

front door, no matter where

always in control of your

you are, right from your