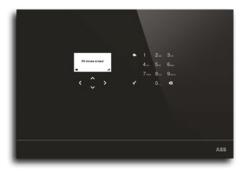

for your living space.

the ultimate in comfort and security

ABB's state-of-the-art keypad of the central unit puts your home's security at your fingertips. Not only it is easy to use, its elegant design fits beautifully into a range of stylish interior design concepts.