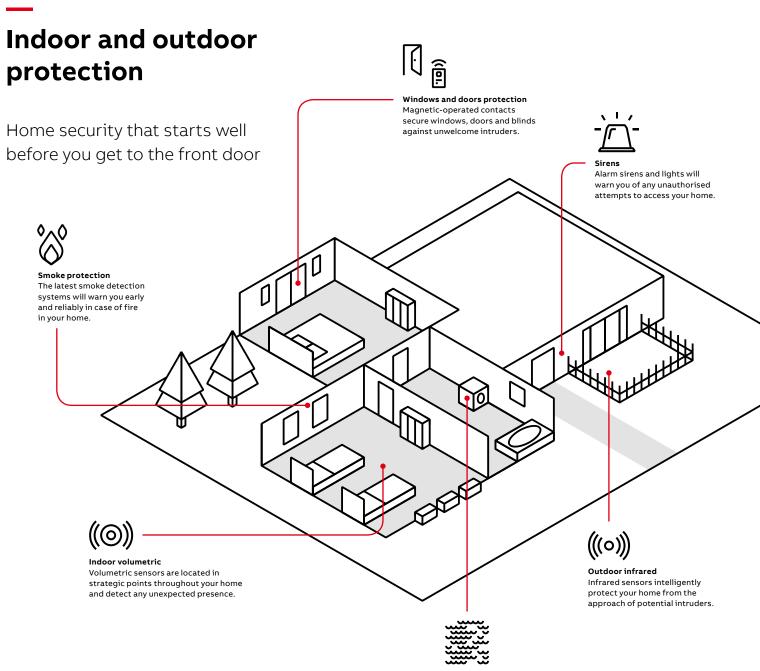

# Securing your home has never been easier

ABB offers a range of smart, intuitive home security products that safeguard your property throughout the day and night

> The intelligent security range ensures smart movement detection against intruders, door and window monitoring, wireless alarms and early fire and flood detection. With secure@home, your home is always in safe hands whether you're at work, having a rest or heading into town.

Flood protection Flood detection systems immediately inform you of any rising water, for example from a broken washer.