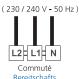

. . . . . . . . Wacht - Wait 100%

Na 60 uur is de armatuur geheel in bedrijf gesteld → 1 After 60 hours the luminair is fully commissioned

Nulleider Neutral

Constante fase L1 Geschakelde fase

L2 Switched live