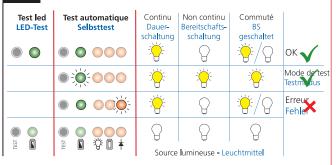

opérationnel Nach 60 Stunden ist die leuchte voll betriebsbereit → 1

Conducteur neutre Neutralleiter

Phase continue 11 Konstantstromphase Phase commutée L2 Geschaltete Phase

Routon de test Prüftaste

Clianotement Blinken

Chargement Laden

Problème de batterie Batteriefehler

Source lumineuse défectueuse Leuchtmittelfehler

Prob**l**ème électronique Elektronikfehler

\* = \*Semaine \* = \*Woche

Mise en service:

 Test de durée après 36 heures de 1 ou 3 heures