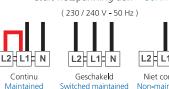

#### Snelinstallatie Quick setup

Sluit netspanning aan - Connect mains

L2 L1 N Niet continu Non-maintained (24/230 V AC/DC) L2 | L1 | N

Centraal Slave

. . . . . . . . Wacht - Wait 100%

Na 60 uur is de armatuur geheel in bedrijf gesteld → 1 After 60 hours the luminair is fully commissioned

Nulleider Neutral

Constante fase L1 Geschakelde fase

L2 Switched live