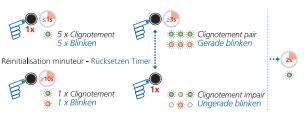

opérationnel Nach 60 Stunden ist die leuchte voll betriebsbereit → 1

Conducteur neutre Neutralleiter

Phase continue 11 Konstantstromphase Phase commutée L2 Geschaltete Phase

Routon de test Prüftaste

Clianotement Blinken

Chargement Laden

Problème de batterie Batteriefehler

Source lumineuse défectueuse Leuchtmittelfehler

Prob**l**ème électronique Elektronikfehler

\* = \*Semaine \* = \*Woche

Mise en service:

 Test de durée après 36 heures de 1 ou 3 heures