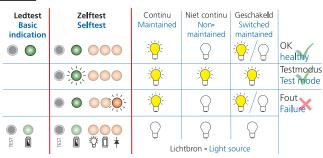

### Verklaringen - Explanations

Testknop Test button Knipperen

Blinking Laden

Charging Batterijfout

Battery failure Lampfout Lamp failure

Elektronicafout Electronics failure

\* = \*Weken \* = \*Weeks

In bedrijfstelling:

- Duurtest na 36 uur van