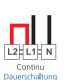

#### Snelinstallatie Quick setup

Sluit netspanning aan - Connect mains

L2 L1 N Niet continu Non-maintained (24/230 V AC/DC) L2 | L1 | N

Centraal Slave