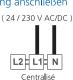

#### Installation rapide Schnellinstallation

Branchez à la tension du réseau - Netzspannung anschließen

Zentra**l**batterie

leuchte