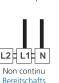

#### Snelinstallatie Quick setup

Sluit netspanning aan - Connect mains

L2 L1 N Niet continu Non-maintained (24/230 V AC/DC) L2 | L1 | N

Centraal Slave