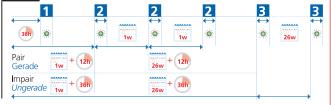

Chargement Laden

Problème de batterie Batteriefehler

Source lumineuse défectueuse Leuchtmittelfehler

Prob**l**ème électronique Elektronikfehler

\* = \*Semaine \* = \*Woche

Mise en service:

 Test de durée après 36 heures de 1 ou 3 heures

- LB400: après 24 heures de

1 ou 3 heures - En cas d'échec, répétition

unique après 24 heures Inbetriebnahme: - Dauerprüfung nach 36

Stunden, 1 oder 3 Stunden

- LB400: nach 24 Stunden, 1 oder 3 Stunden

- Bei Fehler, einmalige Wieder-

holung nach 24 Stunden

Test de fonctionnement: 2 - 1 minute, chaque semaine

- LB400: 2 minutes, chaque

semaine

#### Funktionstest:

- 1 Minute, jede Woche - LB400: 2 Minuten iede Woche

Test de durée:

- Toutes les 26 semaines - LB400: toutes les 13 semaines Dauerprüfung:

3

- Alle 26 Wochen

- LB400: alle 13 Wochen