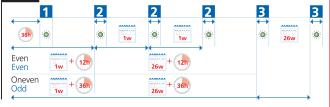

## Zelftestschema - Selftest schedule

Testknop Test button Knipperen

Blinking Laden

Charging Batterijfout

Battery failure Lampfout Lamp failure

Elektronicafout Electronics failure

\* = \*Weken \* = \*Weeks

In bedrijfstelling:

- Duurtest na 36 uur van

1 of 3 uur - LB400: na 24 uur van

1 of 3 uur - Bij falen, eenmalige

herhaling na 24 uur Commissioning: - Duration test after 36

hours, 1 or 3 hours - LB400: after 24 hours,

1 or 3 hours

- If failed, repeated once after 24 hours

#### Functional test:

- 1 minute, every week - LB400: 2 minutes.

every week

Duurtest: - 1 of 3 uur, iedere 26 wek

- LB400: iedere 13 weken Duration test:

- 1 or 3 hours, every 26 weeks

- LB400: every 13 weeks