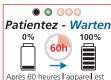

opérationnel Nach 60 Stunden ist die leuchte voll betriebsbereit → 1

Conducteur neutre Neutralleiter

Phase continue 11 Konstantstromphase Phase commutée L2 Geschaltete Phase

Routon de test Prüftaste

Clianotement Blinken