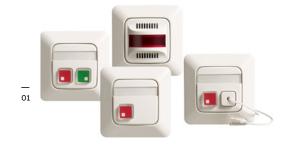

## Impressivo and Jussi disabled WC set contains the following signalling products:

- 1 pc control unit FEH2001
- 1 pc signal push button with cord FAP3002
- 1 pcs FAP2001
- 1 pcs FAP1012 (where one push button for calling and the other for cancelling the alarm).

All devices are equipped with coverframes.

01 Jussi set — 02 Impressivo set

| Type        | EAN           | Description                 | Package |
|-------------|---------------|-----------------------------|---------|
| FJW1007-214 | 6438199005058 | Disabled WC set, Jussi      | 1/10    |
| FJW1007-84  | 6438199005065 | Disabled WC set, Impressivo | 1/10    |