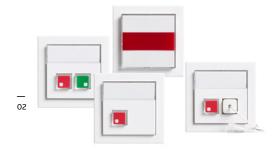

## Impressivo and Jussi disabled WC set contains the following signalling products:

- 1 pc control unit FEH2001
- 1 pc signal push button with cord FAP3002
- 1 pcs FAP2001
- 1 pcs FAP1012 (where one push button for calling and the other for cancelling the alarm).

All devices are equipped with coverframes.

01 Jussi set — 02 Impressivo set

| Type        | EAN           | Description                 | Package |
|-------------|---------------|-----------------------------|---------|
| FJW1007-214 | 6438199005058 | Disabled WC set, Jussi      | 1/10    |
| FJW1007-84  | 6438199005065 | Disabled WC set, Impressivo | 1/10    |