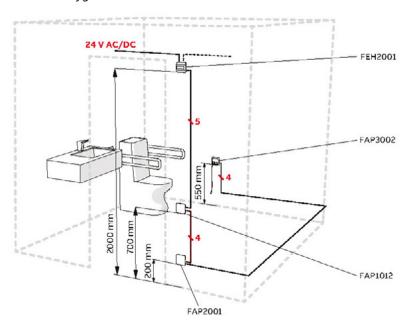

## Standard SS 437 01 02

RWC alarm in the hygiene room

ABB Oy Porvoon Sisäkehä 2, PO Box 16 FI-06101 Porvoo, Finland Phone: +358 10 22 11