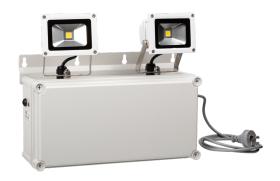

# Platinum flood light LED weatherproof

| Catalogue no.     | Description                                                                            |  |
|-------------------|----------------------------------------------------------------------------------------|--|
| EM products       |                                                                                        |  |
| WPFL210LEDP       | Platinum flood light LED weatherproof 2x10W non-maintained                             |  |
| WPFL210LEDP-RMT * | Platinum flood light LED weatherproof<br>2x10W non-maintained with remote<br>lamp head |  |
| Spare parts       |                                                                                        |  |
| 03-01321          | Battery LiFePO4 12.8V 6.0Ah                                                            |  |
| 15-10027          | Lamp LED 10W                                                                           |  |

- Light output typically 600 lumens per lamp head
- Beam angle 120° flood

- Lamp heads can be rotated and tilted to suit particular installation requirements
- Easy to maintain and low maintenance cost
- Wall mounting
- · UV stabilised enclosure
- Ambient operating temperature; WPFL210LEDP 10°C to 40°C, WPFL210LEDP-RMT remote lamp head -30°C to 40°C and WPFL210LEDP-RMT remote control gear 10°C to 40°C

| Dimensions   |                |                                                                            |                    |  |
|--------------|----------------|----------------------------------------------------------------------------|--------------------|--|
|              | Length         | Width                                                                      | Height             |  |
|              | 380mm          | 130mm                                                                      | 190mm              |  |
| Weight       |                |                                                                            |                    |  |
|              | Model          | Weight                                                                     |                    |  |
|              | EM             | 4.0kg                                                                      |                    |  |
| Construction |                |                                                                            |                    |  |
|              | Part           | Construction                                                               |                    |  |
|              | Body and cover | Polycarbonate                                                              |                    |  |
|              | Lamp head      | Diecast aluminium and steel<br>bracket, white powder<br>coated. Glass lens |                    |  |
| Light source |                |                                                                            |                    |  |
|              | Model          | Light source                                                               |                    |  |
|              | EM             | LED 10W                                                                    |                    |  |
| Power consum | ption          |                                                                            |                    |  |
|              | Model          | Power cons                                                                 | Power consumption  |  |
|              | EM             | 1.5W avg/ :<br>~for 16 hou<br>discharge b                                  | ırs when charging, |  |