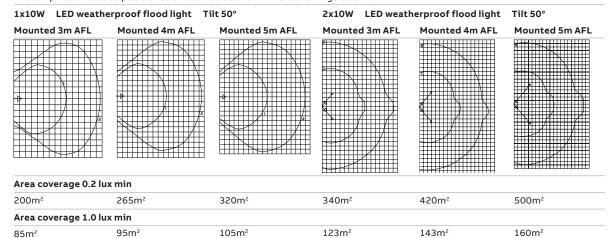

#### Photometrics

The photometric data below is calculated for a LED weatherproof flood light mounted at 3 metres, 4 metres and 5 metres. The lamp head must be positioned and aimed as shown in the drawings below.

- The outer line represents 0.2 lux and inner line 1.0 lux
- Gridlines are 1 metre spacing
- AFL = Above Floor Level

- Designed to comply with AS2293 and meet relevant Australian EMC standards
  \* In accordance with AS2293, the maximum distance the control gear and battery can be located from the lamp source is 2m, if lamp source is beyond the 2m, depending on the site installation, protection against exposure to fire by the use of a fire-protected wiring may be required. Following below is a list indicating the maximum distance and cable size if the lamp source is 5, 10, 20 and 30m away from the control pack and batteries.