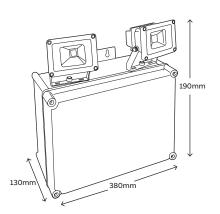

| Dimensions   |                |                                                                            |                    |  |
|--------------|----------------|----------------------------------------------------------------------------|--------------------|--|
|              | Length         | Width                                                                      | Height             |  |
|              | 380mm          | 130mm                                                                      | 190mm              |  |
| Weight       |                |                                                                            |                    |  |
|              | Model          | Weight                                                                     |                    |  |
|              | EM             | 4.0kg                                                                      |                    |  |
| Construction |                |                                                                            |                    |  |
|              | Part           | Construction                                                               |                    |  |
|              | Body and cover | Polycarbonate                                                              |                    |  |
|              | Lamp head      | Diecast aluminium and steel<br>bracket, white powder<br>coated. Glass lens |                    |  |
| Light source |                |                                                                            |                    |  |
|              | Model          | Light source                                                               |                    |  |
|              | EM             | LED 10W                                                                    |                    |  |
| Power consum | ption          |                                                                            |                    |  |
|              | Model          | Power cons                                                                 | Power consumption  |  |
|              | EM             | 1.5W avg/ :<br>~for 16 hou<br>discharge b                                  | ırs when charging, |  |