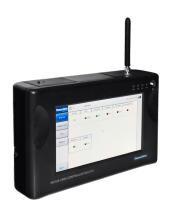

#### Features

- SD micro flash memory 8GB
- RF frequency range 920 925 MHz
- 7" colour graphical user interface LCD resistive touch screen includes stylus
- Intergrated web server for remote control
- USB A and USB B ports for connection to peripherals such as keyboard, mouse, modem, printer and laptop/PC
- Ethernet port for Lan/Wan connectivity
- 50 ohm SMA antenna jack
- Battery option allows the area controller to be used in mobile mode and features fast recharge capability