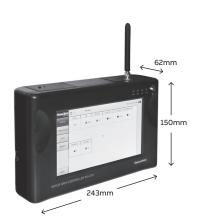

| Length  | Width                                           | Height                                                                                                              |  |
|---------|-------------------------------------------------|---------------------------------------------------------------------------------------------------------------------|--|
| 243mm   | 62mm                                            | 150mm                                                                                                               |  |
|         | Note: Including protective cove                 |                                                                                                                     |  |
|         |                                                 |                                                                                                                     |  |
| Model   | Weight                                          |                                                                                                                     |  |
| SGNAC-1 | 1.5kg                                           |                                                                                                                     |  |
| SGNAC-2 | 1.5kg                                           |                                                                                                                     |  |
|         |                                                 |                                                                                                                     |  |
| Part    | Construct                                       | ion                                                                                                                 |  |
| Body    | Polycarbo                                       | nate                                                                                                                |  |
| Bracket | Zinc steel                                      |                                                                                                                     |  |
| Cover   | Polyuretha                                      | ine                                                                                                                 |  |
|         | 243mm  Model SGNAC-1 SGNAC-2  Part Body Bracket | 243mm 62mm Note: Inclu  Model Weight SGNAC-1 1.5kg SGNAC-2 1.5kg  Part Construct Body Polycarbon Bracket Zinc steel |  |