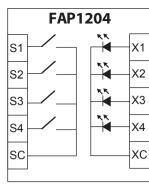

#### 4-button with latching relay Button LED ON when lights on.

### 4-button with latching relay Button LED OFF when lights on.

#### 4-button with latching relay Button LED always on.

#### 2-button connection with latching relay Button LED ON when lights on.

#### 4-button with KNX universal interface ABB US/U12.2