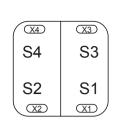

#### 4-button with latching relay Button LED ON when lights on.

### 4-button with latching relay Button LED OFF when lights on.

#### 4-button with latching relay Button LED always on.

#### 4-button with KNX universal interface ABB US/U12.2