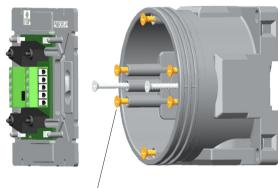

## FAP1204 FAP1204-84 FAP1204-81 FAP1204-83

Painike 4-osainen Push-button 4-fold Tryckknapp 4-polig Trykknapp 4-ganger K H O II K a 4 pasa Nupplüliti 4-kordne Trykknap 4-bande









#### **Technical Information**

Operating voltage... Current consumption / LED... Contact rating Max. load capacity of LED's... Protection class Operating temperature. ..5-24V ac/dc ...max. 10m A ac/17mA dc .1A ac/dc res. 5-24V ac/dc ..38 mA ac/67mA dc .IP20 ...5°- 40°C







\* Use adjustment screw (type PLP4.100 or PLP5.100) if needed.



#### 4-button with latching relay Button LED ON when lights on.



### 4-button with latching relay Button LED OFF when lights on.



#### 4-button with latching relay Button LED always on.



#### 2-button connection with latching relay Button LED ON when lights on.



#### 4-button with KNX universal interface ABB US/U12.2



# 2-button with KNX universal interface ABB US/U4.2