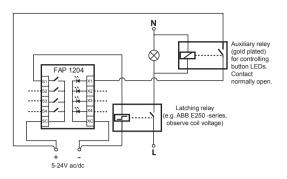

## FAP1204 FAP1204-84 FAP1204-81 FAP1204-83

Painike 4-osainen Push-button 4-fold Tryckknapp 4-polig Trykknapp 4-ganger K H O II K a 4 pasa Nupplüliti 4-kordne Trykknap 4-bande









#### **Technical Information**

Operating voltage... Current consumption / LED... Contact rating Max. load capacity of LED's... Protection class Operating temperature. ..5-24V ac/dc ...max. 10m A ac/17mA dc .1A ac/dc res. 5-24V ac/dc ..38 mA ac/67mA dc .IP20 ...5°- 40°C







\* Use adjustment screw (type PLP4.100 or PLP5.100) if needed.



#### 4-button with latching relay Button LED ON when lights on.



### 4-button with latching relay Button LED OFF when lights on.



#### 4-button with latching relay Button LED always on.



#### 2-button connection with latching relay Button LED ON when lights on.



#### 4-button with KNX universal interface ABB US/U12.2



# 2-button with KNX universal interface ABB US/U4.2