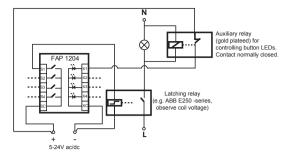

## FAP1204 FAP1204-84 FAP1204-81 FAP1204-83

Painike 4-osainen Push-button 4-fold Tryckknapp 4-polig Trykknapp 4-ganger K H O II K a 4 pasa Nupplüliti 4-kordne Trykknap 4-bande









#### **Technical Information**

Operating voltage... Current consumption / LED... Contact rating Max. load capacity of LED's... Protection class Operating temperature. ..5-24V ac/dc ...max. 10m A ac/17mA dc .1A ac/dc res. 5-24V ac/dc ..38 mA ac/67mA dc .IP20 ...5°- 40°C







\* Use adjustment screw (type PLP4.100 or PLP5.100) if needed.



#### 4-button with latching relay Button LED ON when lights on.



### 4-button with latching relay Button LED OFF when lights on.



#### 4-button with latching relay Button LED always on.



#### 2-button connection with latching relay Button LED ON when lights on.



#### 4-button with KNX universal interface ABB US/U12.2



# 2-button with KNX universal interface ABB US/U4.2