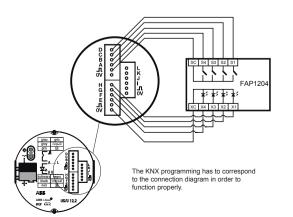

inen Push-button 4-fold Tryckknapp 4-polig Trykknapp 4-ganger K H O II K a 4 pasa Nupplüliti 4-kordne Trykknap 4-bande









#### **Technical Information**

Operating voltage... Current consumption / LED... Contact rating Max. load capacity of LED's... Protection class Operating temperature. ..5-24V ac/dc ...max. 10m A ac/17mA dc .1A ac/dc res. 5-24V ac/dc ..38 mA ac/67mA dc .IP20 ...5°- 40°C







\* Use adjustment screw (type PLP4.100 or PLP5.100) if needed.



#### 4-button with latching relay Button LED ON when lights on.



### 4-button with latching relay Button LED OFF when lights on.



#### 4-button with latching relay Button LED always on.



#### 2-button connection with latching relay Button LED ON when lights on.



#### 4-button with KNX universal interface ABB US/U12.2



# 2-button with KNX universal interface ABB US/U4.2