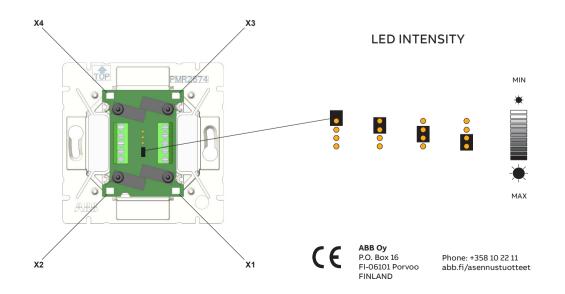

#### **Technical Information**

Operating voltage... Current consumption / LED... Contact rating Max. load capacity of LED's... Protection class Operating temperature. ..5-24V ac/dc ...max. 10m A ac/17mA dc .1A ac/dc res. 5-24V ac/dc ..38 mA ac/67mA dc .IP20 ...5°- 40°C