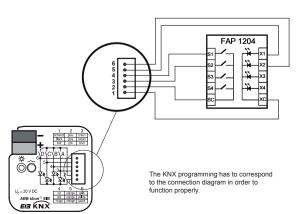

ganger K H O II K a 4 pasa Nupplüliti 4-kordne Trykknap 4-bande









#### **Technical Information**

Operating voltage... Current consumption / LED... Contact rating Max. load capacity of LED's... Protection class Operating temperature. ..5-24V ac/dc ...max. 10m A ac/17mA dc .1A ac/dc res. 5-24V ac/dc ..38 mA ac/67mA dc .IP20 ...5°- 40°C







\* Use adjustment screw (type PLP4.100 or PLP5.100) if needed.



#### 4-button with latching relay Button LED ON when lights on.



### 4-button with latching relay Button LED OFF when lights on.



#### 4-button with latching relay Button LED always on.



#### 2-button connection with latching relay Button LED ON when lights on.



#### 4-button with KNX universal interface ABB US/U12.2



# 2-button with KNX universal interface ABB US/U4.2