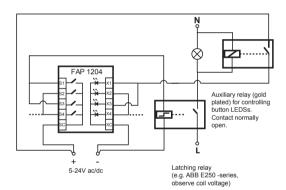

## FAP1204 FAP1204-84 FAP1204-81 FAP1204-83

Painike 4-osainen Push-button 4-fold Tryckknapp 4-polig Trykknapp 4-ganger K H O II K a 4 pasa Nupplüliti 4-kordne Trykknap 4-bande









#### **Technical Information**

Operating voltage... Current consumption / LED... Contact rating Max. load capacity of LED's... Protection class Operating temperature. ..5-24V ac/dc ...max. 10m A ac/17mA dc .1A ac/dc res. 5-24V ac/dc ..38 mA ac/67mA dc .IP20 ...5°- 40°C







\* Use adjustment screw (type PLP4.100 or PLP5.100) if needed.



#### 4-button with latching relay Button LED ON when lights on.



### 4-button with latching relay Button LED OFF when lights on.



#### 4-button with latching relay Button LED always on.



#### 2-button connection with latching relay Button LED ON when lights on.



#### 4-button with KNX universal interface ABB US/U12.2



# 2-button with KNX universal interface ABB US/U4.2