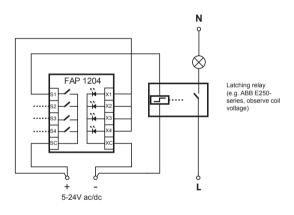

## FAP1204 FAP1204-84 FAP1204-81 FAP1204-83

Painike 4-osainen Push-button 4-fold Tryckknapp 4-polig Trykknapp 4-ganger K H O II K a 4 pasa Nupplüliti 4-kordne Trykknap 4-bande









#### **Technical Information**

Operating voltage... Current consumption / LED... Contact rating Max. load capacity of LED's... Protection class Operating temperature. ..5-24V ac/dc ...max. 10m A ac/17mA dc .1A ac/dc res. 5-24V ac/dc ..38 mA ac/67mA dc .IP20 ...5°- 40°C







\* Use adjustment screw (type PLP4.100 or PLP5.100) if needed.



#### 4-button with latching relay Button LED ON when lights on.



### 4-button with latching relay Button LED OFF when lights on.



#### 4-button with latching relay Button LED always on.



#### 2-button connection with latching relay Button LED ON when lights on.



#### 4-button with KNX universal interface ABB US/U12.2



# 2-button with KNX universal interface ABB US/U4.2