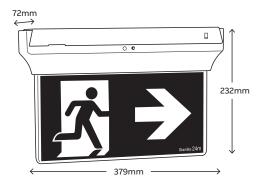

| Dimensions  |                      |                                |                           |
|-------------|----------------------|--------------------------------|---------------------------|
|             | Length               | Width                          | Height<br>(incl. bracket) |
|             | 379mm                | 72mm                           | 232mm                     |
| Weight      |                      |                                |                           |
|             | Model                | Weight                         | ,                         |
|             | DALI                 | 1.8kg                          |                           |
| Constructio | n                    |                                |                           |
|             | Part                 | Construction                   |                           |
|             | Body and<br>diffuser | Polycarbonate                  |                           |
|             | Bracket              | White powder coated zinc steel |                           |