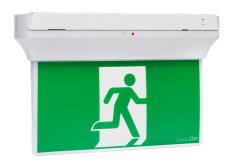

# Platinum exit LED edgelit Quickfit® DALI

| Catalogue no. | Description                                        |  |  |
|---------------|----------------------------------------------------|--|--|
| DALI products |                                                    |  |  |
| PLQDALEDP     | Platinum exit LED edgelit Quickflt DALI pictograph |  |  |
| Spare parts   |                                                    |  |  |
| 03-01308P     | Battery LiFePO4 3.2V 1.5Ah                         |  |  |
| MQFCL         | Cantilever bracket                                 |  |  |

## **Product group**

Exit LED edgelit

- DALI lighting system
- Architecturally pleasing slim line design
- Quickfit unique steel slide connect bracket for quick installation and easy maintenance
- Includes all pictograph diffuser options
- Universal wall/ceiling mounting, can also be rod or wire suspended
- Retrofit capability; fits into any existing Quickfit mounting bracket