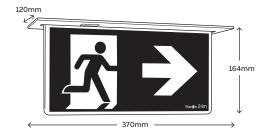

| Dimensions   |                      |              |       |
|--------------|----------------------|--------------|-------|
|              | Item                 | Length       | Width |
|              | Face plate           | 370mm        | 120mm |
|              | Ceiling cutout       | 348mm        | 97mm  |
| Weight       | ,                    |              |       |
|              | Model                | Weight       |       |
|              | Nexus RF             | 1.9kg        |       |
| Construction | '                    |              |       |
|              | Part                 | Construction |       |
|              | Body and<br>diffuser | Plastic      |       |