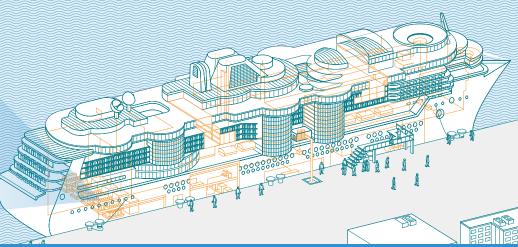

#### Space saving

Space is getting crucial for the ship building industry: more than 200M\$ invested to add 200 cabins per ship, by one of the biggest cruise ship companies.