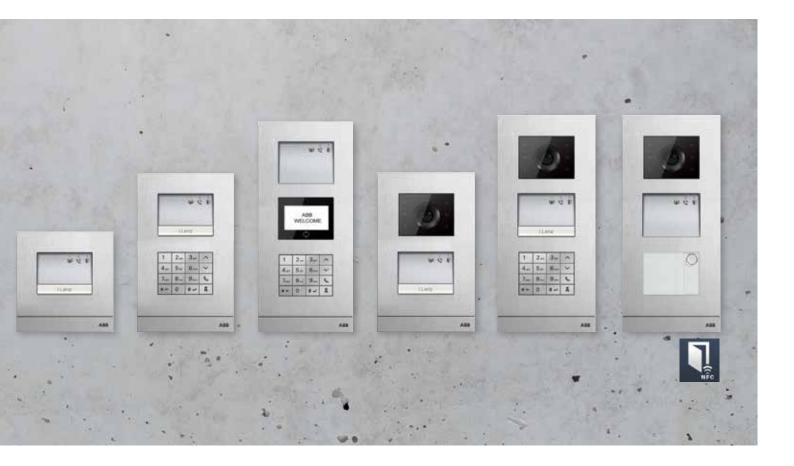

#### ABB-Welcome outdoor station- stainless steel

03

04

| 01 ABB-Welcome outdoor station, one button with/without NFC/IC    |
|-------------------------------------------------------------------|
| 02 ABB-Welcome outdoor station, two buttons with/without NFC/IC   |
| 03 ABB-Welcome outdoor station, three buttons with/without NFC/IC |
| 04 ABB-Welcome outdoor station, four buttons with/without NFC/IC  |
| 05 ABB-Welcome outdoor station, six buttons with/without NFC/IC   |
| 06 ABB-Welcome outdoor station, Keypad with display               |
|                                                                   |