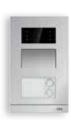

#### ABB-Welcome outdoor stations

- » Robust & elegant
- » Easy installation
- 01 ABB-Welcome outdoor station, Keypad, stainless steel
- 02 ABB-Welcome outdoor station, three buttons, stainless steel
- 03 ABB-Welcome mini outdoor station, two buttons, aluminum

03

01

02

The ABB-Welcome blends with any home style while providing a comfortable and enjoyable communication link between you and the outside world.