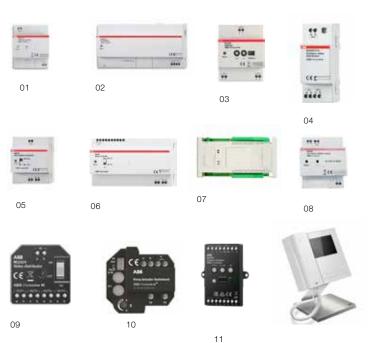

#### ABB-Welcome system devices

12

| 01 ABB-Welcome telephone gateway         |
|------------------------------------------|
| 02 ABB-Welcome IP gateway                |
| 03 ABB-Welcome gateway                   |
| 04 ABB-Welcome outdoor video distributor |
| 05 ABB-Welcome mini system controller    |
| 06 ABB-Welcome system controller         |
| 07 ABB-Welcome lift control module       |
| 08 ABB-Welcome M adaptor                 |
| 09 ABB-Welcome video distributor         |
| 10 ABB-Welcome switch actuator           |
| 11 ABB-Welcome camera interface          |
| 12 ABB-Welcome guard unit                |