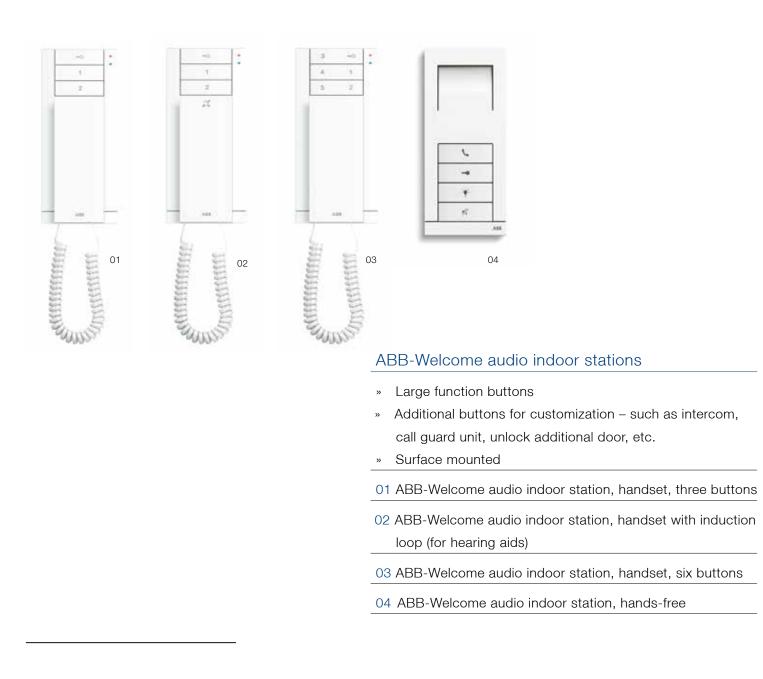

#### ABB-Welcome indoor station

- » Wide 7-inch color display with intuitive touch control
- » Call transfer between different apartment and guard units
- Ability to leave messages to family members or visitors, or to record theirs

## Ease in communication

ABB-Welcome represents ease in communication, whether it is within your home, or to the outside world. The large buttons, intuitive design, and indicating LEDs ensure an effortless experience. Other functions can include automatic unlock, door status check, and second door unlock.

With ABB-Welcome, less is more. The 4.3-inch wide video handset is one of the thinnest on the market. But it is not just the sleek shape that makes it beautiful. You'll also love its powerful and intuitive user experience, even with hearing aids.

#### 05 ABB-Welcome audio indoor station, handset, three buttons

- 06 ABB-Welcome audio indoor station, six buttons
- 07 ABB-Welcome audio indoor station, hands-free