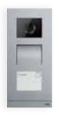

#### ABB-Welcome outdoor stations

- » Robust & elegant
- » Easy installation
- 01 ABB-Welcome outdoor station, Keypad, stainless steel
- 02 ABB-Welcome outdoor station, three buttons, stainless steel
- 03 ABB-Welcome mini outdoor station, two buttons, aluminum

03

01

02

The ABB-Welcome blends with any home style while providing a comfortable and enjoyable communication link between you and the outside world.