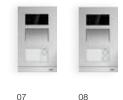

#### ABB-Welcome outdoor stations

- » Robust & elegant
- » Easy installation
- 01 ABB-Welcome outdoor station, Keypad, stainless steel
- 02 ABB-Welcome outdoor station, three buttons, stainless steel
- 03 ABB-Welcome mini outdoor station, two buttons, aluminum

03

01

02

The ABB-Welcome blends with any home style while providing a comfortable and enjoyable communication link between you and the outside world.