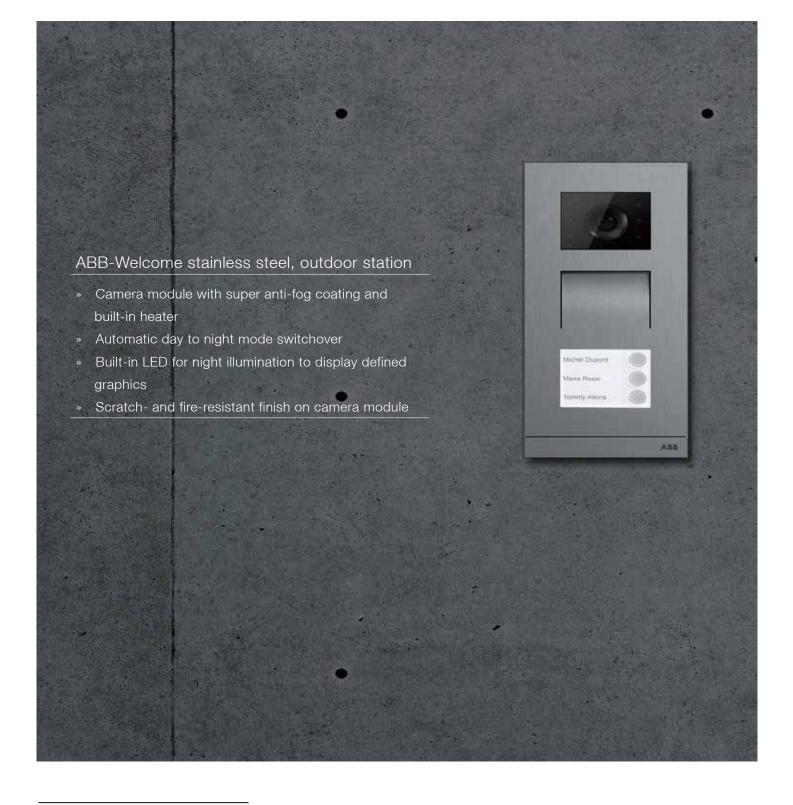

Good design is not simply about appearance; it is also about functionality. For example, ABB-Welcome light sensors automatically switch over from day to night mode. This means that your entry area always presents a good impression, and visitors are instantly drawn to the illuminated outdoor station. With the ABB-Welcome video outdoor station, you can easily see visitors' faces – even in the dark – thanks to an infrared LED that is automatically activated when the button is pressed.

## Designed to please

Speaking, hearing, seeing and touching. ABB-Welcome brings these senses together in one pleasurable communication experience. That is why the ABB-Welcome stainless steel outdoor stations and aluminum mini outdoor station become an integral part of our customers' lives.

#### ABB-Welcome outdoor stations

- » Robust & elegant
- » Easy installation
- 01 ABB-Welcome outdoor station, Keypad, stainless steel
- 02 ABB-Welcome outdoor station, three buttons, stainless steel
- 03 ABB-Welcome mini outdoor station, two buttons, aluminum