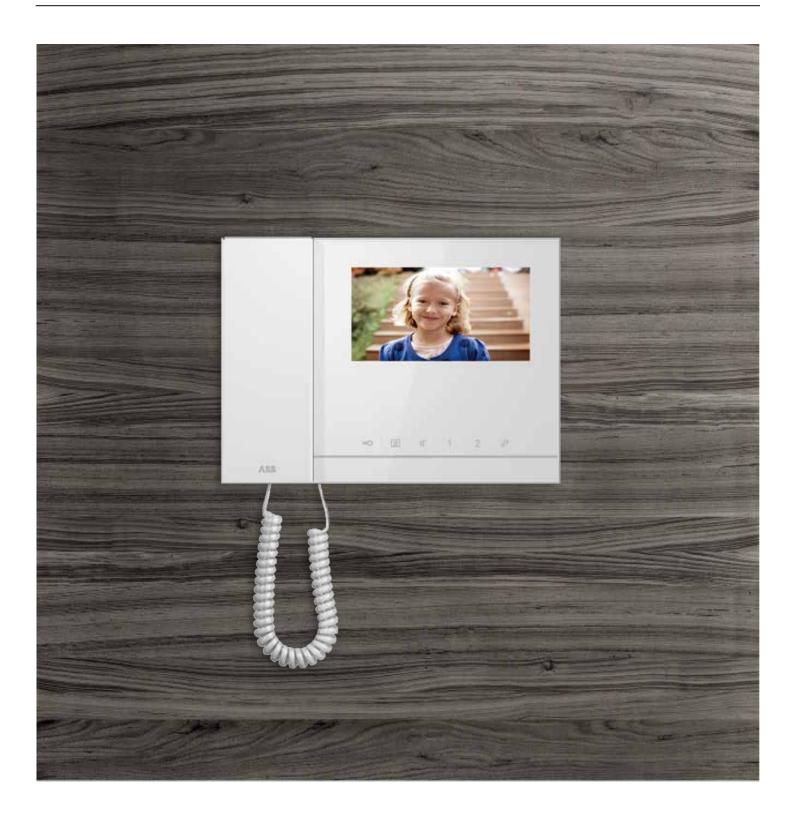

With ABB-Welcome, less is more. The 4.3-inch wide video handset is one of the thinnest on the market. But it is not just the sleek shape that makes it beautiful. You'll also love its powerful and intuitive user experience, even with hearing aids.

# Simple but impressive

Thanks to its intuitive design, using the Welcome indoor station is as easy as saying, "hello." Even without prior experience, residents will instantly understand the easily recognized symbols and functions at a glance.

#### 01 ABB-Welcome video indoor station, 7-inch hands-free

- 02 ABB-Welcome video indoor station, 4.3-inch hands-free
- 03 ABB-Welcome video indoor station, 4.3-inch handset
- 04 ABB-Welcome video indoor station, basic 4.3-inch hands-free