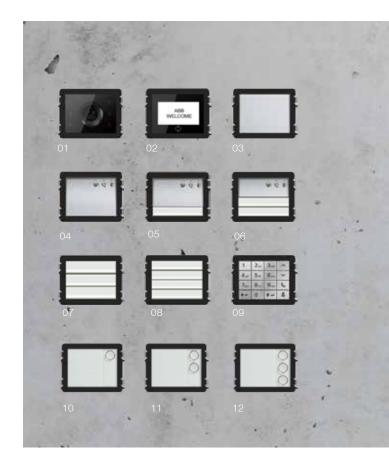

# Infinite possibilities

Our customers' requirements vary from the most basic to the complex. With twelve functional modules, ABB-Welcome provides the answer for all these needs. This modularity delivers the optimum door communication solution for all types of new construction and retrofit applications. Modularity also allows for a reduction in stock for our distributors and quick service replacements should the need arise.

| 01 ABB-Welcome camera module                                    |
|-----------------------------------------------------------------|
| 02 ABB-Welcome display module with card reader                  |
| 03 ABB-Welcome nameplate module                                 |
| 04 ABB-Welcome audio module, no buttons                         |
| 05 ABB-Welcome audio module, 1/2 buttons                        |
| 06 ABB-Welcome audio module, 2/4 buttons                        |
| 07 ABB-Welcome pushbutton module, 3/6 buttons                   |
| 08 ABB-Welcome pushbutton module, 4/8 buttons                   |
| 09 ABB-Welcome keypad module                                    |
| 10 ABB-Welcome pushbutton module, 1 button with/without NFC/IC  |
| 11 ABB-Welcome pushbutton module, 2 buttons with/without NFC/IC |
| 12 ABB-Welcome pushbutton module, 3 buttons with/without NFC/IC |