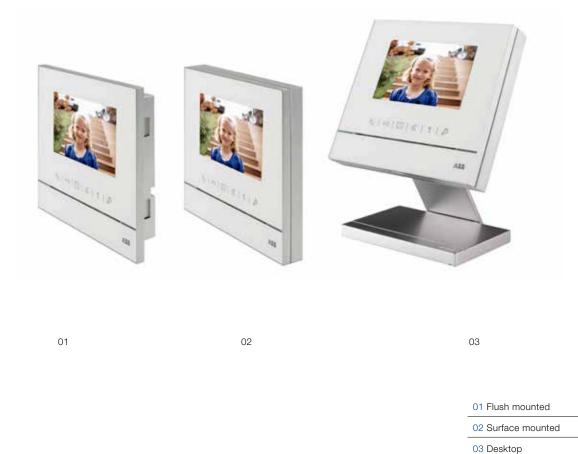

#### ABB-Welcome indoor station

- » Wide 7-inch color display with intuitive touch control
- » Call transfer between different apartment and guard units
- Ability to leave messages to family members or visitors, or to record theirs

With ABB-Welcome, less is more. The 4.3-inch wide video handset is one of the thinnest on the market. But it is not just the sleek shape that makes it beautiful. You'll also love its powerful and intuitive user experience, even with hearing aids.

# Simple but impressive

Thanks to its intuitive design, using the Welcome indoor station is as easy as saying, "hello." Even without prior experience, residents will instantly understand the easily recognized symbols and functions at a glance.