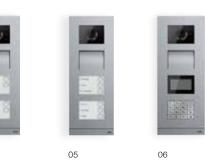

#### ABB-Welcome outdoor station- aluminum

| -  | E  |    |
|----|----|----|
| 01 | 02 | 03 |
|    |    |    |
| 04 | 05 | 06 |

08

01 ABB-Welcome outdoor station cover frame, 1 module, Dimensions: 128 x 125 x 19 mm

02 ABB-Welcome outdoor station cover frame, 3 modules, Dimensions: 274 x 125 x 19 mm

03 ABB-Welcome outdoor station cover frame, 6 modules, Dimensions: 274 x 230 x 19 mm

04 ABB-Welcome outdoor station cover frame, 2 modules, Dimensions: 201 x 125 x 19 mm

05 ABB-Welcome outdoor station cover frame, 4 modules, Dimensions: 347 x 125 x 19 mm

06 ABB-Welcome outdoor station cover frame, 8 modules, Dimensions: 347 x 230 x 19 mm

07 ABB-Welcome basic outdoor station,one button

08 ABB-Welcome basic outdoor station, two buttons

 $^{\star}$  For other color reference, please check the order catalog.