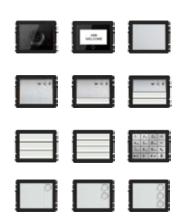

# Infinite possibilities

Our customers' requirements vary from the most basic to the complex. With twelve functional modules, ABB-Welcome provides the answer for all these needs. This modularity delivers the optimum door communication solution for all types of new construction and retrofit applications. Modularity also allows for a reduction in stock for our distributors and quick service replacements should the need arise.

| 01 ABB-Welcome camera module                                    |
|-----------------------------------------------------------------|
| 02 ABB-Welcome display module with card reader                  |
| 03 ABB-Welcome nameplate module                                 |
| 04 ABB-Welcome audio module, no buttons                         |
| 05 ABB-Welcome audio module, 1/2 buttons                        |
| 06 ABB-Welcome audio module, 2/4 buttons                        |
| 07 ABB-Welcome pushbutton module, 3/6 buttons                   |
| 08 ABB-Welcome pushbutton module, 4/8 buttons                   |
| 09 ABB-Welcome keypad module                                    |
| 10 ABB-Welcome pushbutton module, 1 button with/without NFC/IC  |
| 11 ABB-Welcome pushbutton module, 2 buttons with/without NFC/IC |
| 12 ABB-Welcome pushbutton module, 3 buttons with/without NFC/IC |