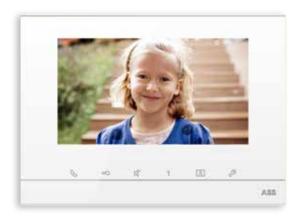

With ABB-Welcome, less is more. The 4.3-inch wide video handset is one of the thinnest on the market. But it is not just the sleek shape that makes it beautiful. You'll also love its powerful and intuitive user experience, even with hearing aids.

# Simple but impressive

Thanks to its intuitive design, using the Welcome indoor station is as easy as saying, "hello." Even without prior experience, residents will instantly understand the easily recognized symbols and functions at a glance.

#### ABB-Welcome Indoor station, 4.3-inch white

- A.3-inch display with six capacitive touch buttons (resolution of 480 x 272 pixels)
- » Up to 50 images can be saved
- » Intercom functions

The ABB-Welcome 4.3-inch video indoor station allows users to select frames with five different colors to blend with any environment.