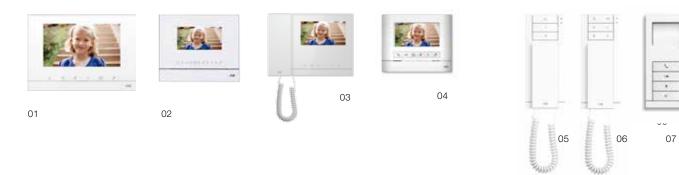

#### ABB-Welcome indoor station

#### 01 ABB-Welcome video indoor station, 7-inch hands-free

- 02 ABB-Welcome video indoor station, 4.3-inch hands-free
- 03 ABB-Welcome video indoor station, 4.3-inch handset
- 04 ABB-Welcome video indoor station, basic 4.3-inch hands-free

#### 05 ABB-Welcome audio indoor station, handset, three buttons

- 06 ABB-Welcome audio indoor station, six buttons
- 07 ABB-Welcome audio indoor station, hands-free