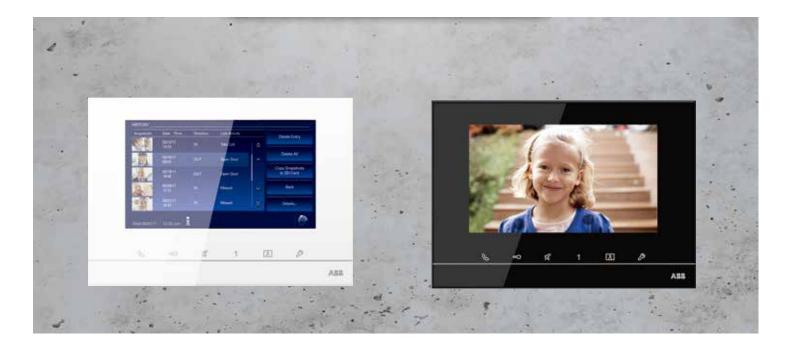

#### ABB-Welcome indoor station

- » Wide 7-inch color display with intuitive touch control
- » Call transfer between different apartment and guard units
- Ability to leave messages to family members or visitors, or to record theirs

# Simple but impressive

Thanks to its intuitive design, using the Welcome indoor station is as easy as saying, "hello." Even without prior experience, residents will instantly understand the easily recognized symbols and functions at a glance.

C

**Communication** For receiving and ending calls.

Programmable button For customized function, e.g. intercom, second lock control, relay actuator control for light switch or additional lock, etc.

Door opener Open the electric door lock.

**Snapshot** For instantly taking a photo of visitors at the front door during communication.

### 1

Mute function Switch off the microphone of the indoor station during a conversation, and prevent the visitor at the front door from listening in. It can also be used to switch off the bell. The bell switches back on automatically after 10 hours.

Settings For individually configuring the device.