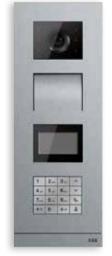

#### ABB-Welcome outdoor stations

- » Robust & elegant
- » Easy installation
- 01 ABB-Welcome outdoor station, Keypad, stainless steel
- 02 ABB-Welcome outdoor station, three buttons, stainless steel
- 03 ABB-Welcome mini outdoor station, two buttons, aluminum

03

01

02

The ABB-Welcome blends with any home style while providing a comfortable and enjoyable communication link between you and the outside world.