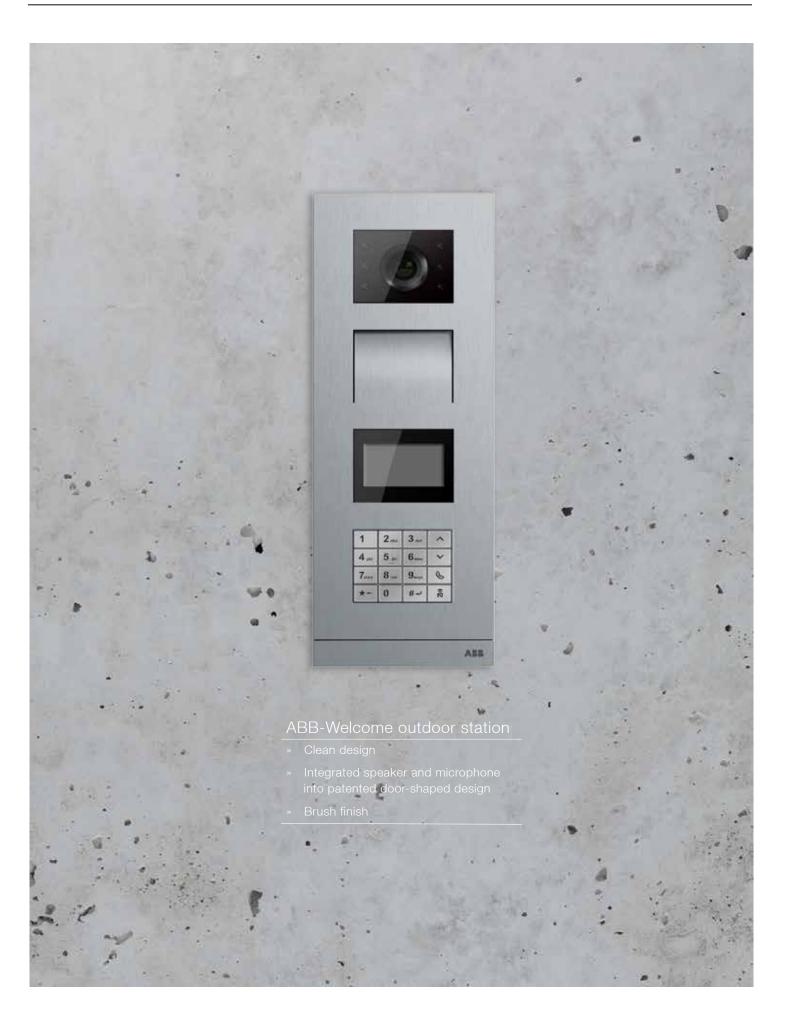

## Designed to please

Speaking, hearing, seeing and touching. ABB-Welcome brings these senses together in one pleasurable communication experience. That is why the ABB-Welcome stainless steel outdoor stations and aluminum mini outdoor station become an integral part of our customers' lives.

#### ABB-Welcome outdoor stations

- » Robust & elegant
- » Easy installation
- 01 ABB-Welcome outdoor station, Keypad, stainless steel
- 02 ABB-Welcome outdoor station, three buttons, stainless steel
- 03 ABB-Welcome mini outdoor station, two buttons, aluminum

03

01

02

The ABB-Welcome blends with any home style while providing a comfortable and enjoyable communication link between you and the outside world.