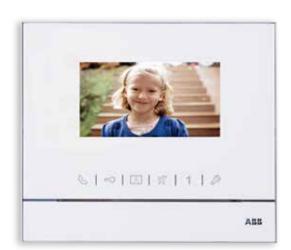

C

**Communication** For receiving and ending calls.

Programmable button For customized function, e.g. intercom, second lock control, relay actuator control for light switch or additional lock, etc.

Door opener Open the electric door lock.

**Snapshot** For instantly taking a photo of visitors at the front door during communication.

### 1

Mute function Switch off the microphone of the indoor station during a conversation, and prevent the visitor at the front door from listening in. It can also be used to switch off the bell. The bell switches back on automatically after 10 hours.

Settings For individually configuring the device.