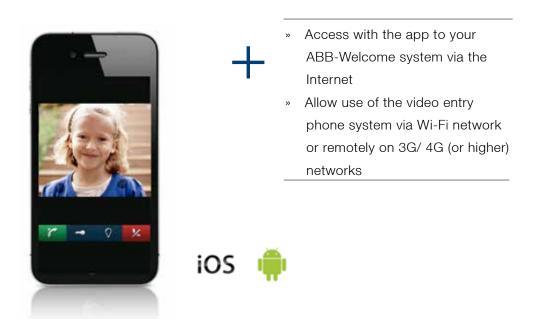

### Easy remote access

- » Your telephone becomes the indoor station
- For all types of home networks and mobile devices
- » Simple configuration

#### **ABB-Welcome IP gateway**

The ABB-Welcome IP gateway enables the integration of smart devices, allowing accessing your home camera interface, and controlling doors and lighting via apps.

The IP gateway, the ABB portal and the ABB-Welcome app enable secure remote control using the Internet. This makes it possible to identify and greet your visitors and guests not only from the sofa or the terrace, but also from a remote location. Using the "call during absence" function, messages are sent to a mobile device, such as a tablet or smartphone. No special settings need to be made on the Internet router for this connection. The devices are linked in the ABB portal.