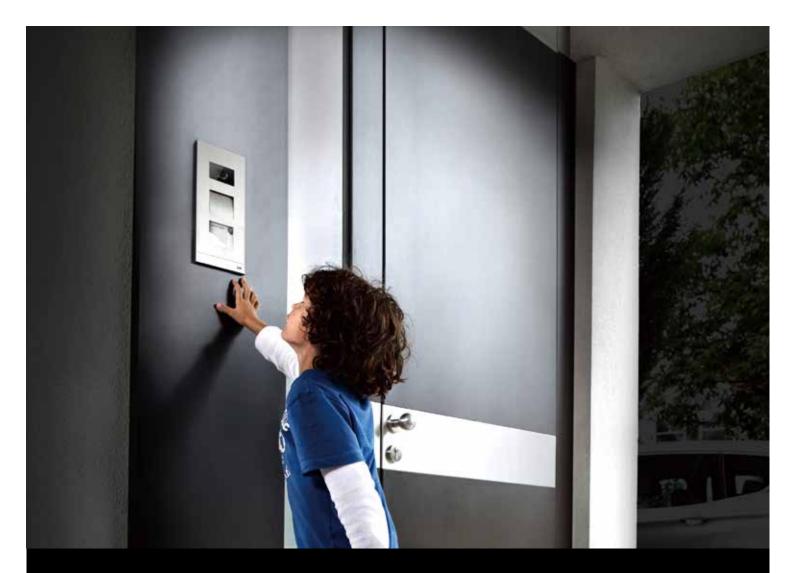

# Style meets function

Your home is an expression of yourself. And with the ABB-Welcome system, you won't compromise impressive style for innovative technology. For Welcome is more than just a door video system – it is the future of home monitoring and security at your fingertips.

Good design is not simply about appearance; it is also about functionality. For example, ABB-Welcome light sensors automatically switch over from day to night mode. This means that your entry area always presents a good impression, and visitors are instantly drawn to the illuminated outdoor station. With the ABB-Welcome video outdoor station, you can easily see visitors' faces – even in the dark – thanks to an infrared LED that is automatically activated when the button is pressed.

## Ease in communication

ABB-Welcome represents ease in communication, whether it is within your home, or to the outside world. The large buttons, intuitive design, and indicating LEDs ensure an effortless experience. Other functions can include automatic unlock, door status check, and second door unlock.