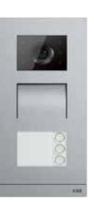

#### ABB-Welcome outdoor stations

- » Robust & elegant
- » Easy installation
- 01 ABB-Welcome outdoor station, Keypad, stainless steel
- 02 ABB-Welcome outdoor station, three buttons, stainless steel
- 03 ABB-Welcome mini outdoor station, two buttons, aluminum

03

01

02

The ABB-Welcome blends with any home style while providing a comfortable and enjoyable communication link between you and the outside world.