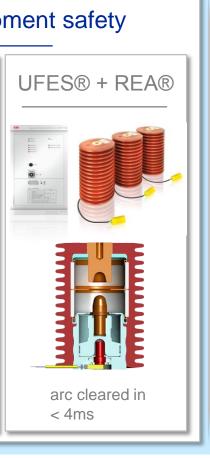

#### Increase reliability / maximize uptime

e.g. reduce panel repair time by 80% using UFES

#### Safe & Reliable – Example: Active Arc Mitigation

#### References for Safe & Reliable, Smart & Efficient Solutions

Min. repair & service, max. process uptime!

Increased speed & reliability, reduced time & costs

Unique flexibility ("One-size fits all"), unique savings (time, costs, space, weight, ...)