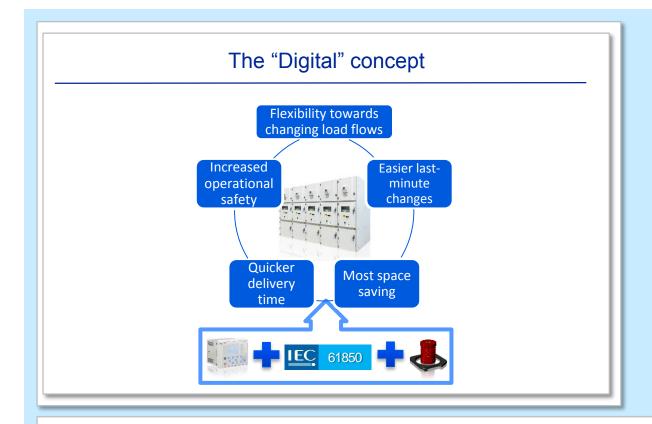

#### Smart & Efficient – Example: Digital Switchgear

ABR

"One-size fits all"

Linear slope, no saturation

Quicker engineering, installation & commissioning

Increased safety

Reduced size & weight

#### References for Safe & Reliable, Smart & Efficient Solutions

Min. repair & service, max. process uptime!

Increased speed & reliability, reduced time & costs

Unique flexibility ("One-size fits all"), unique savings (time, costs, space, weight, ...)