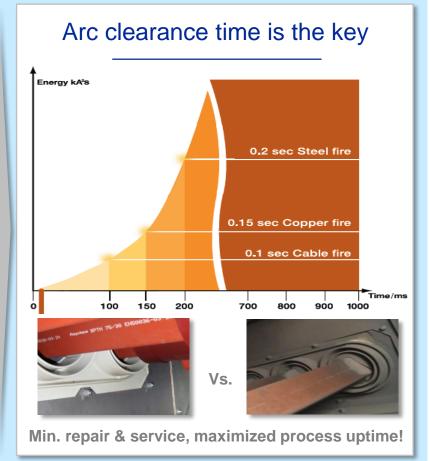

#### Increase reliability / maximize uptime

e.g. reduce panel repair time by 80% using UFES

#### Safe & Reliable – Example: Active Arc Mitigation

#### References for Safe & Reliable, Smart & Efficient Solutions

Min. repair & service, max. process uptime!

Increased speed & reliability, reduced time & costs

Unique flexibility ("One-size fits all"), unique savings (time, costs, space, weight, ...)