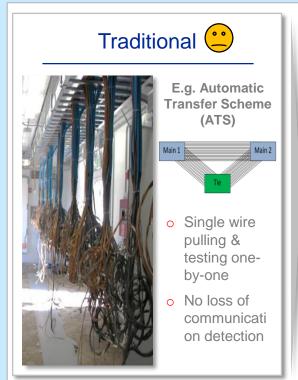

#### Increase efficiency

e.g. save 50% in commissioning time by using IEC 61850

#### Safe & Reliable – Example: Distribution Automation Solutions

One product family

One look & feel

Native IEC 61850

+500.000 relays in operation