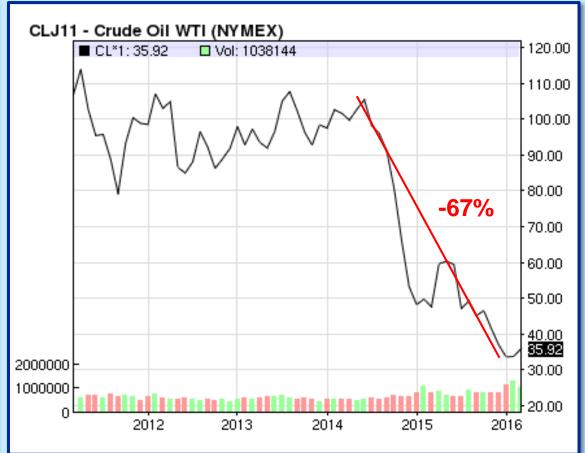

### Why speak about Oil & Gas?

Is it time to challenge the way we've been doing things?

Is it time to look for smart & efficient solutions?

Do we want to compromise safety or reliability?