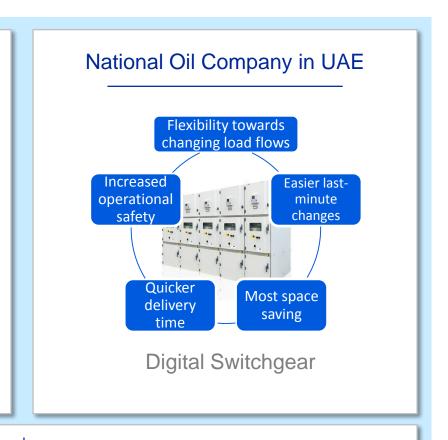

#### Smart & Efficient – Example: Digital Switchgear

ABR

"One-size fits all"

Linear slope, no saturation

Quicker engineering, installation & commissioning

Increased safety

Reduced size & weight

#### References for Safe & Reliable, Smart & Efficient Solutions

Min. repair & service, max. process uptime!

Increased speed & reliability, reduced time & costs

Unique flexibility ("One-size fits all"), unique savings (time, costs, space, weight, ...)