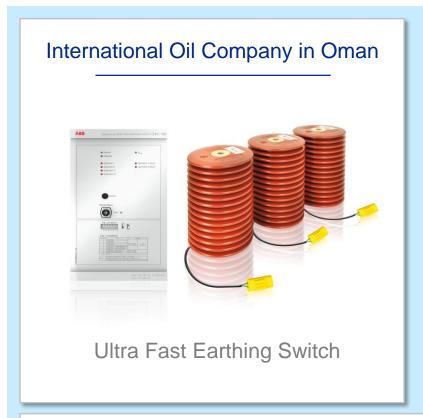

#### Increase reliability / maximize uptime

e.g. reduce panel repair time by 80% using UFES

#### References for Safe & Reliable, Smart & Efficient Solutions

Min. repair & service, max. process uptime!

Increased speed & reliability, reduced time & costs

Unique flexibility ("One-size fits all"), unique savings (time, costs, space, weight, ...)