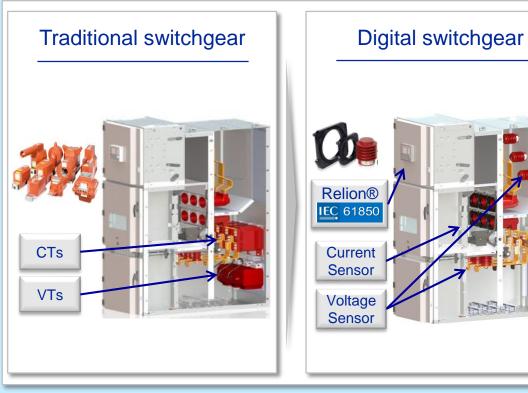

#### Smart & Efficient – Example: Digital Switchgear

ABR

"One-size fits all"

Linear slope, no saturation

Quicker engineering, installation & commissioning

Increased safety

Reduced size & weight

#### References for Safe & Reliable, Smart & Efficient Solutions

Min. repair & service, max. process uptime!

Increased speed & reliability, reduced time & costs

Unique flexibility ("One-size fits all"), unique savings (time, costs, space, weight, ...)