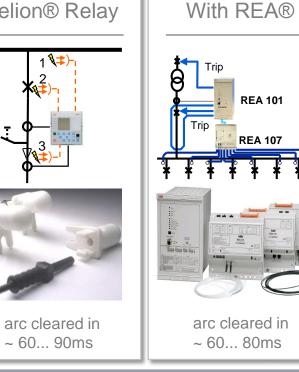

#### Safe & Reliable – Example: Active Arc Mitigation

# Multiple solutions for highest personnel & equipment safety Relion® Relay With I<sub>th</sub>–Limiter

arc cleared in

~ 70... 90ms