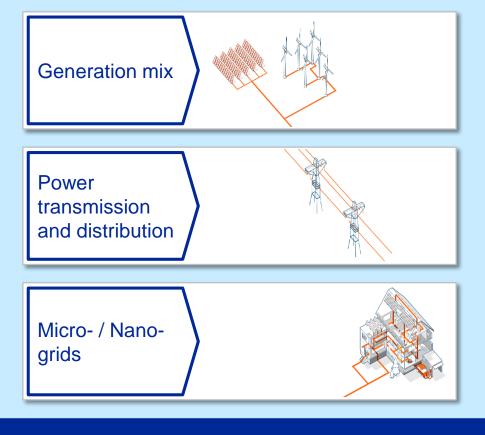

## The future of power Big shift in the electrical value chain

Renewable share: ~40% of capacity by 2035 Greater volatility, less predictability More feed-in nodes

Increasing complexity Control / information flow is key value driver Transmission: longer distances, higher voltages

On- and off-grid Control / automation on "local" level Energy storage is key

We are at the forefront of the change