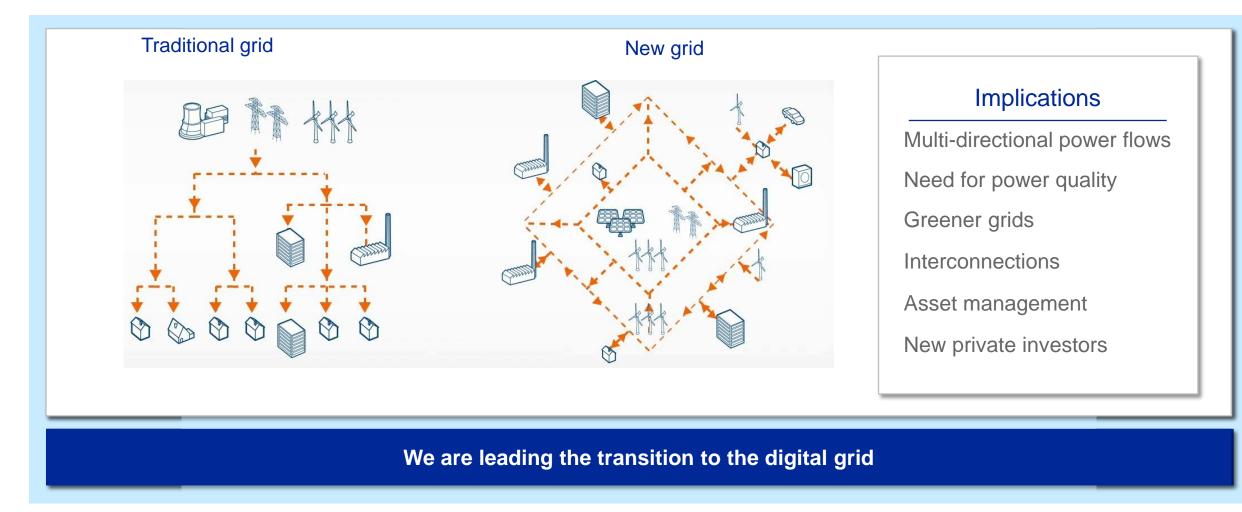

### Connectivity Global trend – big shift in the electrical value chain

## The future of power Big shift in the electrical value chain

Renewable share: ~40% of capacity by 2035 Greater volatility, less predictability More feed-in nodes

Increasing complexity Control / information flow is key value driver Transmission: longer distances, higher voltages

On- and off-grid Control / automation on "local" level Energy storage is key

We are at the forefront of the change