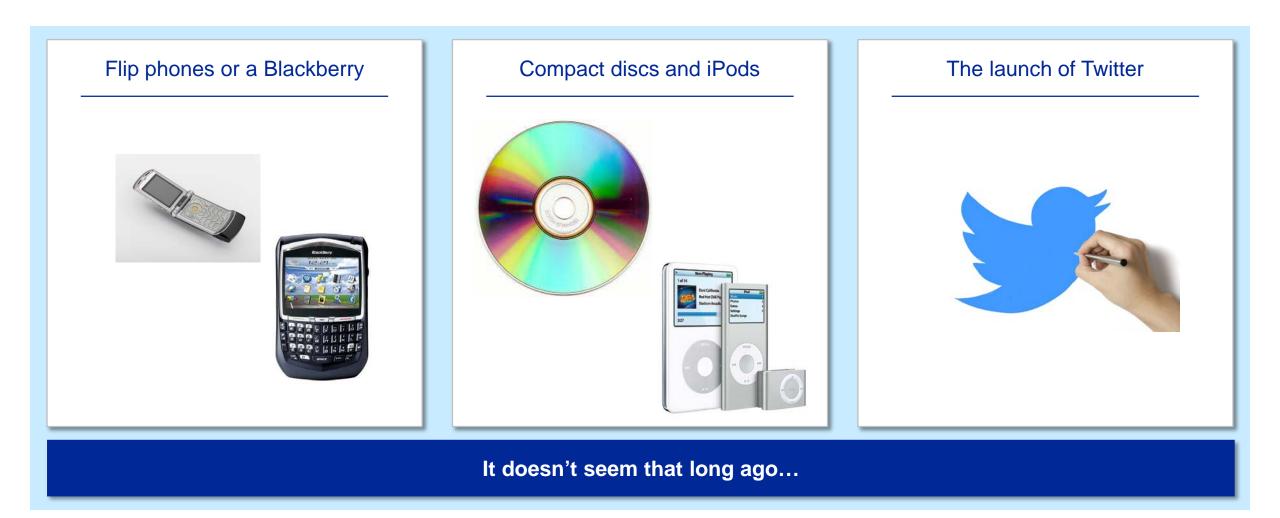

April 2016

## Medium Voltage Customer Days Enabling a stronger, smarter and greener power network



### The world of 2026 Imagine how our world will change



By 2026 everyone will be able to generate and store power – an estimated population of 8.2 billion people



### 2006 Do you remember?





### The future of our businesses Megatrends are changing the world





### Connectivity The Internet of Things, Services and People







**Example 1: New Relion® products** 

Enhanced interoperability with a new webbased user interface for easier service

**Example 2: Arctic product family launch** 

Secure, reliable and real-time wireless connectivity to enable remote, real-time grid automation.

**Example 3: Smart asset management** 

Remote condition monitoring concept for service and maintenance of low- and medium-voltage switchgear



### Connectivity Global trend – big shift in the electrical value chain







## The future of power Big shift in the electrical value chain





Renewable share: ~40% of capacity by 2035 Greater volatility, less predictability More feed-in nodes