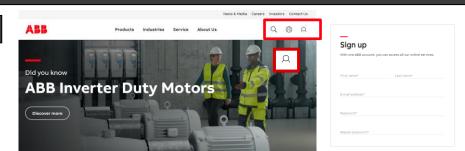

## How to access ABB Motion trainings in Motion Upskill

Go to <a href="www.abb.com">www.abb.com</a> and click on the icon for myABB business portal, found in the upper right corner of the screen.

- If you are a new student, start by signing up to myABB and fill in the registration form.
- After registration, you will get an e-mail from ABB that requires you to confirm your new account within 72 hours.
- Please wait 15 minutes before step 2.
- In case of technical problems, please contact: <u>global-motioncustomers@abb.com</u>
- 2 Access Motion Upskill via this link.
- 3 Browse for a training in the Catalog.
- Sign up for the training by clicking on Enroll button.
- In case of technical problems please click Contact Support Team tile to reach out for support.