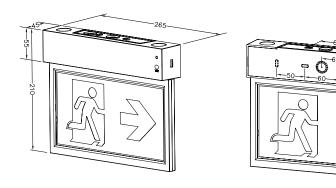

## Luminaire

| Order Code | Description                 | Input voltage          | Lamp type  | Lamp<br>output<br>(lm) | Power consumption (VA/W) | Operation<br>duration<br>(hrs) | Environment<br>temperature<br>(°C) | Weight<br>(kg) |
|------------|-----------------------------|------------------------|------------|------------------------|--------------------------|--------------------------------|------------------------------------|----------------|
| XT200E     | PrimEvo Exit Sign           | 220 - 240 Vac, 50/60Hz | 1 x LED 2W | 120                    | 5.2/2.4                  | 3                              | -5 - 45                            | 0.95           |
| XT200ST    | PrimEvo Exit Sign Self-test | 220 - 240 Vac, 50/60Hz | 1 x LED 2W | 120                    | 5.2/2.4                  | 3                              | -5 - 45                            | 0.95           |

Configurable pictograms included

PrimEvo XT200

• Manual and Self-test

• Available at your local wholesaler

• Plug and play, maintained and non-maintained

• Full LED range with best price/performance ratio