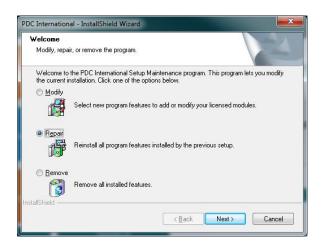

#### **General Information**

The update from release 4.0.0 Build 0070 to 4.0.0 Build 0072 is a minor update. Therefore the setup will show the following mask. Please use the option "Repair" to run the installation.