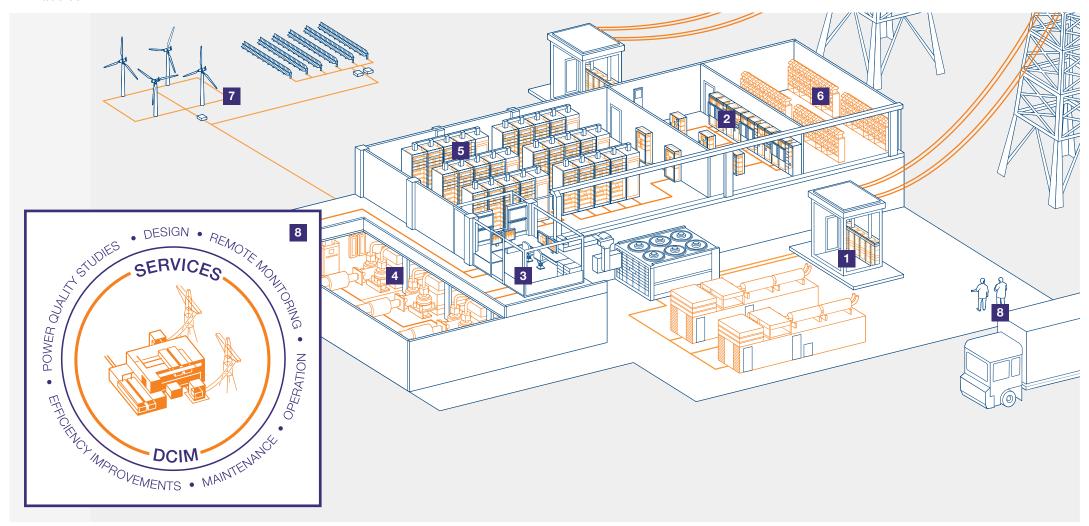

## www.abb.com

- [1] Substations
  - Transformers
  - Medium-voltage switchboards/switchgear
  - Generators
  - Power quality assessments
- HV UPS
- [2] Low-voltage switchboards/switchgear
  - Circuit breakers
  - Active filters
  - Power factor correction

- Rectifiers
- UPS
- [3] Data center automation and power optimization
  - Remote monitoring and diagnostics
- [4] HVAC solutions
  - High-efficiency motors
  - Low-harmonic variable frequency drives/inverters

- Circuit breakers
- Cooling
- Automation and control
- Energy efficiency audits
- [5] Intelligent power distribution units
  - Remote power panels
  - Branch circuit monitoring
- [6] Strategic partner to leading OEMs
- AC or DC battery chargers
- [7] Microgrid connectivity
  - Strategic partner to leading wind and solar OEMs

[8]

- Data Center services and DCIM (Data Center Infrastructure Management)