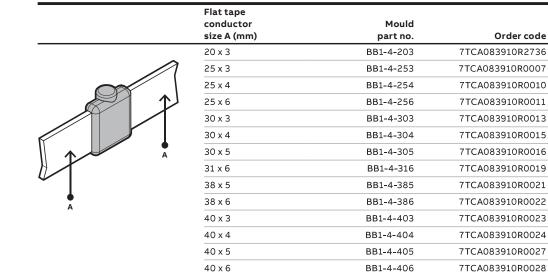

## Bar to bar BB1

Bar to bar BB1 - FurseWELD

 $Special\ moulds for\ all\ FurseWELD\ products\ can\ be\ manufactured\ to\ meet\ specific\ customer\ applications\ on\ request$ 

For order codes of powder cartridges and handle clamps, see pages 49-50  $\,$ 

FurseWELD moulds should only be used with FurseWELD powders, handle clamps and accessories. If moulds, powders, handle clamps and accessories from other manufacturers are utilized, we cannot guarantee the safe use or the integrity of the completed joint