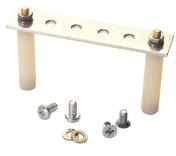

# Installation

The earth bar is supported by a series of mounting pillars (which are fixed to the cubicle or box base). Protectors are attached to the CME's earth bar via their earth stud(s) and earthed with shared connections to earth. We suggest one earth connection per mounting pillar.

**CME Series** 

Assembly of CME kit
Earth connection (not supplied)