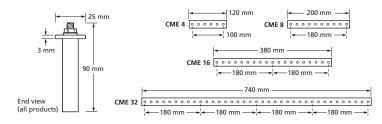

# **CME Series - Technical specification**

|                | CME 4                      | CME 8           | CME 16          | CME 32          |
|----------------|----------------------------|-----------------|-----------------|-----------------|
| ABB Order Code | 7TCA085400R0001            | 7TCA085400R0002 | 7TCA085400R0002 | 7TCA085400R0002 |
| Hole size      | 6.5 mm with 20 mm spacings |                 |                 |                 |
| Weight         | 0.1 kg                     | 0.15 kg         | 0.3 kg          | 0.6 kg          |
| Dimensions     | See diagram above          |                 |                 |                 |