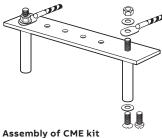

# Installation

The earth bar is supported by a series of mounting pillars (which are fixed to the cubicle or box base). Protectors are attached to the CME's earth bar via their earth stud(s) and earthed with shared connections to earth. We suggest one earth connection per mounting pillar.

**CME Series** 

Assembly of CME kit
Earth connection (not supplied)