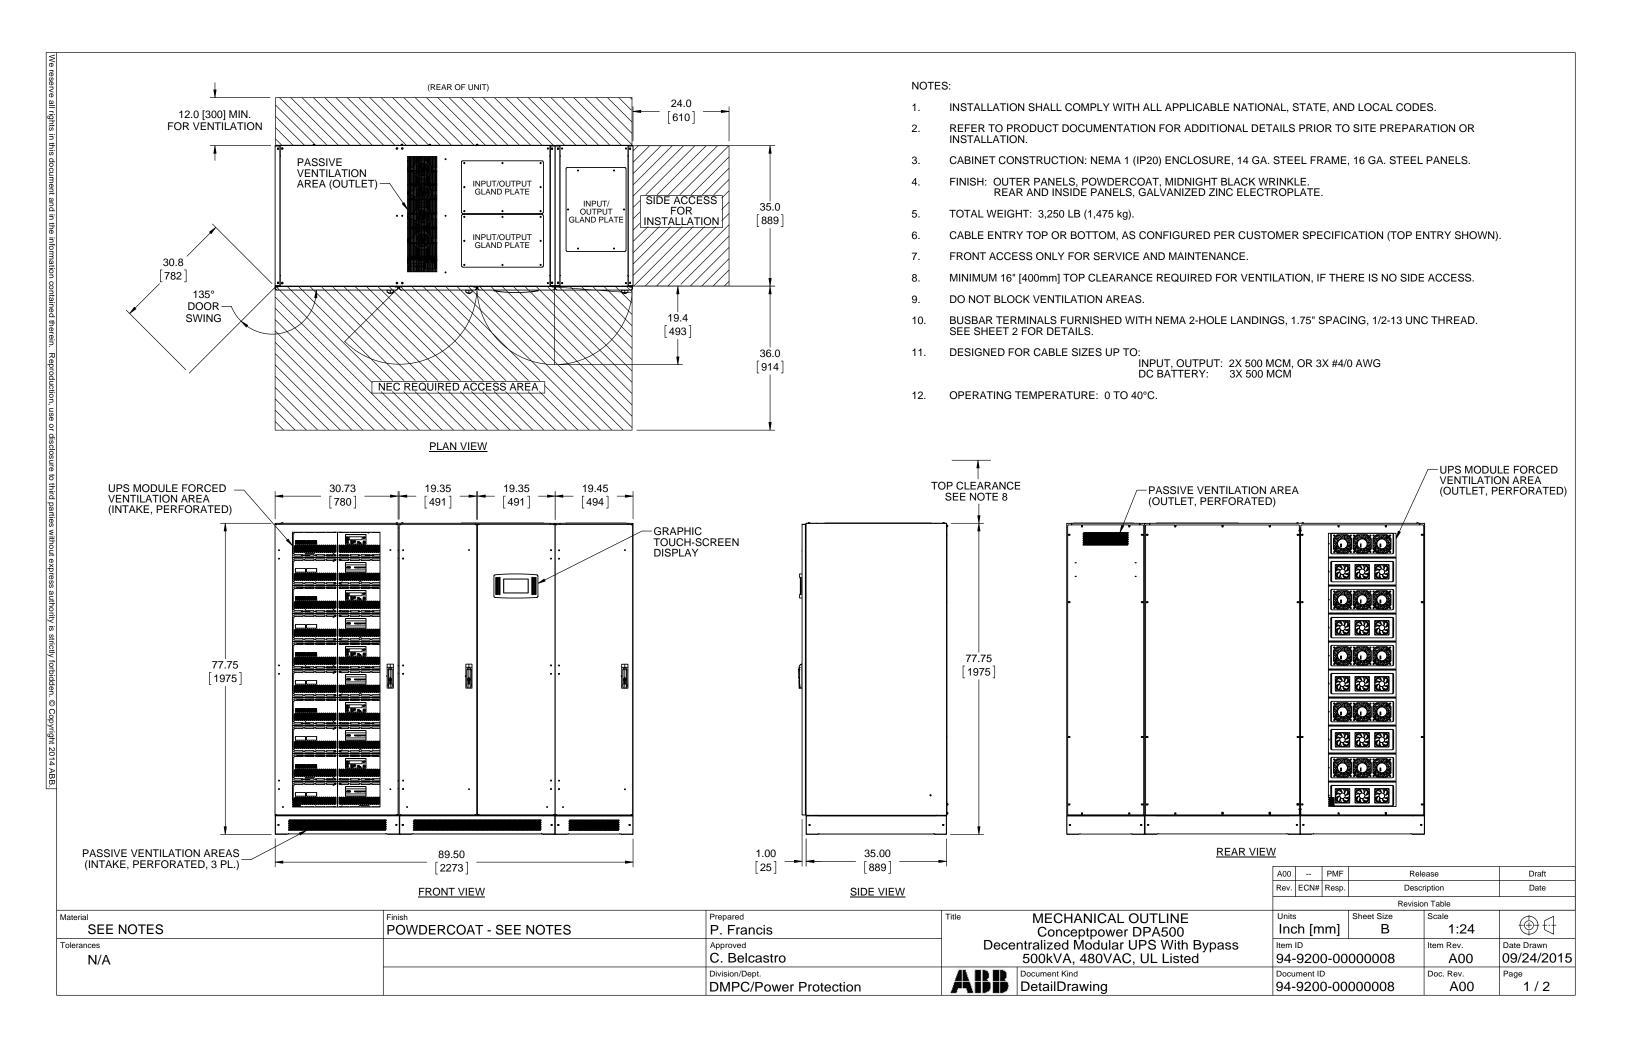

| Material           | Finish      | Prepared              | Title OUTLINE DRAWING                 | Units Sheet Size | Scale     | $\triangle$      |
|--------------------|-------------|-----------------------|---------------------------------------|------------------|-----------|------------------|
| See Notes, Sheet 1 | See Sheet 1 | P. Francis            | Conceptpower DPA500                   | Inch [mm] B      | 1:24      | $\oplus \ominus$ |
| Tolerances         |             | Approved              | Decentralized Modular UPS With Bypass | Item ID          | Item Rev. | Date Drawn       |
| N/A                |             | C. Belcastro          | 500kVA, 480VAC, UL Listed             | 94-9200-00000008 | A00       | 09/24/2015       |
|                    |             | Division/Dept.        | A ID ID Document Kind                 | Document ID      | Doc. Rev. | Page             |
|                    |             | DMPC/Power Protection | ADD Document Kind DetailDrawing       | 94-9200-00000008 | A00       | 2/2              |
|                    |             |                       |                                       |                  |           |                  |