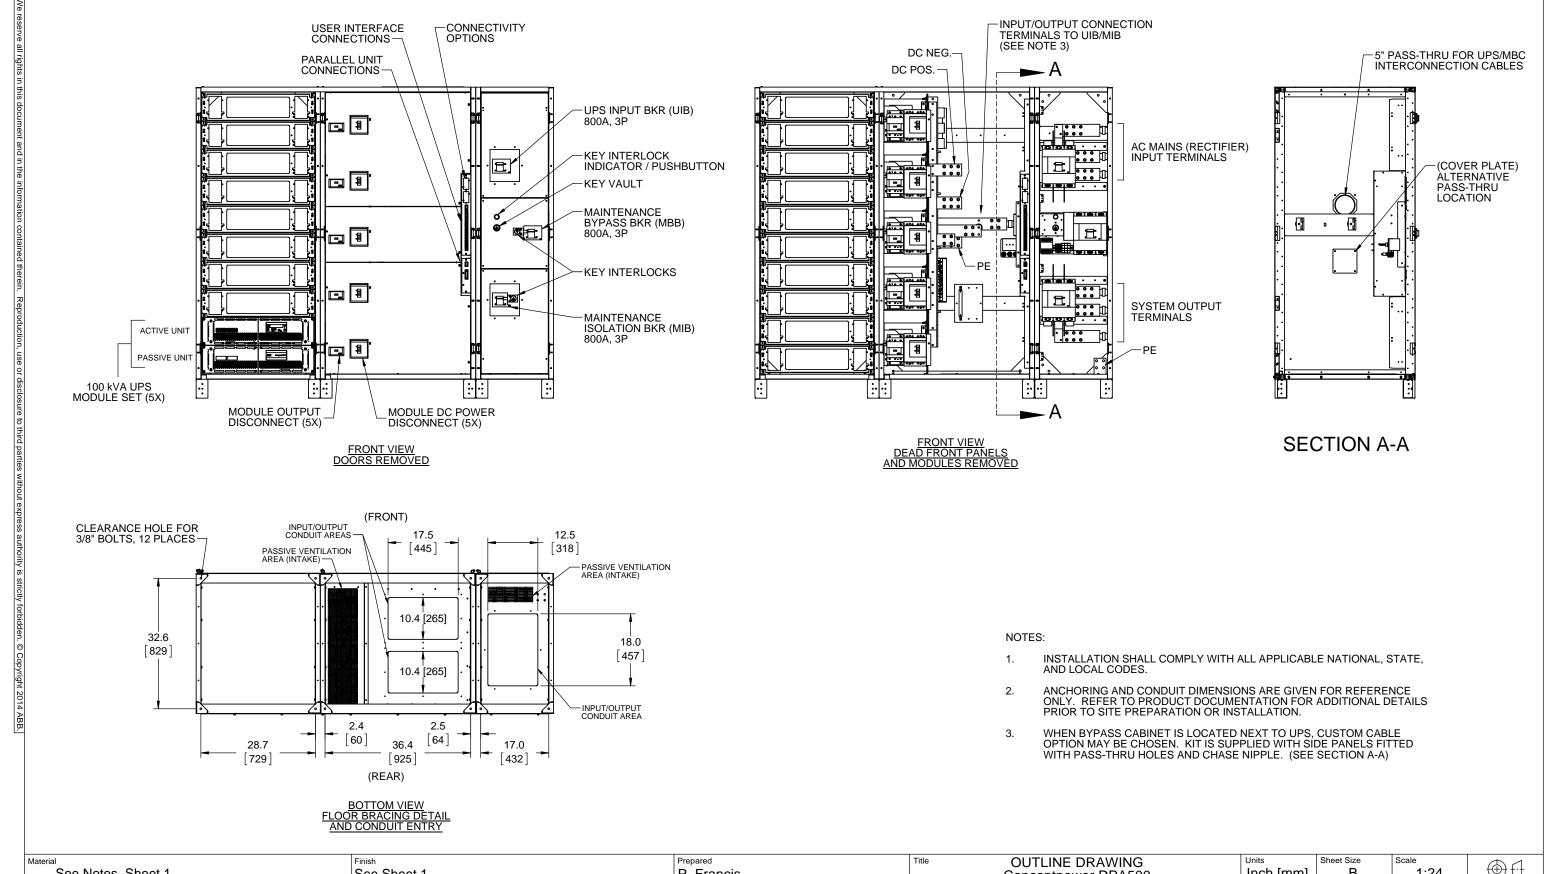

| Material           | Finish      | Prepared              | Title OUTLINE DRAWING                 | Units Sheet Size | Scale     | $\triangle$      |
|--------------------|-------------|-----------------------|---------------------------------------|------------------|-----------|------------------|
| See Notes, Sheet 1 | See Sheet 1 | P. Francis            | Conceptpower DPA500                   | Inch [mm] B      | 1:24      | $\oplus \ominus$ |
| Tolerances         |             | Approved              | Decentralized Modular UPS With Bypass | Item ID          | Item Rev. | Date Drawn       |
| N/A                |             | C. Belcastro          | 500kVA, 480VAC, UL Listed             | 94-9200-00000008 | A00       | 09/24/2015       |
|                    |             | Division/Dept.        | A ID ID Document Kind                 | Document ID      | Doc. Rev. | Page             |
|                    |             | DMPC/Power Protection | ADD Document Kind DetailDrawing       | 94-9200-00000008 | A00       | 2/2              |
|                    |             |                       |                                       |                  |           |                  |