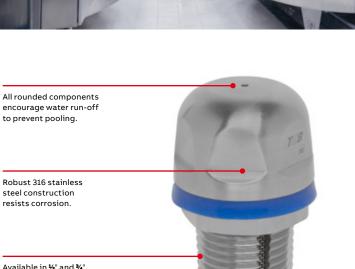

Optional screen prevents contaminants from clogging drain.

Slitted threads allow for easy and immediate draining — no waiting until water level exceeds fitting height to drain.

NSF-approved, FDA-compliant integral TPE conduit seal

resists corrosion.

NPT trade sizes.

**T&B**<sup>°</sup> **Fittings** 

electrification.us.abb.com

ABB has made every attempt to ensure the accuracy and reliability of the contents of this document. However, all content is provided for general informational purposes only, and ABB makes no guaranty or warranty, express or implied, as to the accuracy of any technical content, or that the information contained in this publication will be error free and all such guarantees or warranties are expressly disclaimed. ABB may change or modify