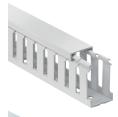

## Ty-Duct<sup>®</sup> wiring duct

Routes and conceals control panel wiring.

Ty-Duct

Now better than ever, Ty-Duct wiring duct has been redesigned based on customer feedback to keep the innovative features you loved while adding the enhancements you most wanted.

## Key differentiating features

- Writable protective film Included as standard to protect against worksite scratches and scuffs.
   Enables temporary marking or labeling of wires.
   Other manufacturers charge 10% premium for this.
- Embossed holes Facilitate fast, easy installation of universal mounting clips, even after duct is riveted to panel.
- Dual score lines Upper allows breaking out of duct fingers without tools. Lower allows easy removal of side wall sections.
- **New hole pattern** Matches Panduit, the market leader, for easy conversion.
- Improved cover fit Co-extruded with two-point contact design. Grips tighter on duct body and prevents sliding during panel shipping. Easier to clip on and remove.
- Added inkjet print For clear identification of SKU and easy re-ordering.
- Updated part numbers Added "D" after "TY" in SKU to eliminate any confusion with mixed inventory.

- Removed sharp edges Improves safety and prevents cuts to fingers.
- Solid, wide slot, narrow slot and round hole versions — To meet capacity and flexibility needs in most applications.
- Wide size range Widths from 0.75 to 6 inches and depths from 1 to 5 inches.
- Optional adhesive back For quick, hassle-free installation.
- Complete selection of accessories and tools —
   Unique panel applications will be able to use ABB as their single-source supplier.
- Lead-free construction Protects people and the environment from harmful chemicals.
- Halogen-free versions Lightweight and lowsmoke composition to meet specific fire safety standards. Available in wide and narrow slot wiring duct.