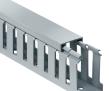

## Ty-Duct<sup>®</sup> wiring duct

Routes and conceals control panel wiring.

Ty-Duct

Now better than ever, Ty-Duct wiring duct has been redesigned based on customer feedback to keep the innovative features you loved while adding the enhancements you most wanted.

## Key differentiating features

- Writable protective film Included as standard to protect against worksite scratches and scuffs.
   Enables temporary marking or labeling of wires.
   Other manufacturers charge 10% premium for this.
- Embossed holes Facilitate fast, easy installation of universal mounting clips, even after duct is riveted to panel.
- Dual score lines Upper allows breaking out of duct fingers without tools. Lower allows easy removal of side wall sections.
- **New hole pattern** Matches Panduit, the market leader, for easy conversion.
- Improved cover fit Co-extruded with two-point contact design. Grips tighter on duct body and prevents sliding during panel shipping. Easier to clip on and remove.
- Added inkjet print For clear identification of SKU and easy re-ordering.
- Updated part numbers Added "D" after "TY" in SKU to eliminate any confusion with mixed inventory.

- Removed sharp edges Improves safety and prevents cuts to fingers.
- Solid, wide slot, narrow slot and round hole versions — To meet capacity and flexibility needs in most applications.
- Wide size range Widths from 0.75 to 6 inches and depths from 1 to 5 inches.
- Optional adhesive back For quick, hassle-free installation.
- Complete selection of accessories and tools —
   Unique panel applications will be able to use ABB as their single-source supplier.
- Lead-free construction Protects people and the environment from harmful chemicals.
- Halogen-free versions Lightweight and lowsmoke composition to meet specific fire safety standards. Available in wide and narrow slot wiring duct.