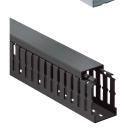

## Ty-Duct<sup>®</sup> wiring duct

Routes and conceals control panel wiring.

Ty-Duct

Now better than ever, Ty-Duct wiring duct has been redesigned based on customer feedback to keep the innovative features you loved while adding the enhancements you most wanted.

## Key differentiating features

- Writable protective film Included as standard to protect against worksite scratches and scuffs.
   Enables temporary marking or labeling of wires.
   Other manufacturers charge 10% premium for this.
- Embossed holes Facilitate fast, easy installation of universal mounting clips, even after duct is riveted to panel.
- Dual score lines Upper allows breaking out of duct fingers without tools. Lower allows easy removal of side wall sections.
- **New hole pattern** Matches Panduit, the market leader, for easy conversion.
- Improved cover fit Co-extruded with two-point contact design. Grips tighter on duct body and prevents sliding during panel shipping. Easier to clip on and remove.
- Added inkjet print For clear identification of SKU and easy re-ordering.
- Updated part numbers Added "D" after "TY" in SKU to eliminate any confusion with mixed inventory.

- Removed sharp edges Improves safety and prevents cuts to fingers.
- Solid, wide slot, narrow slot and round hole versions — To meet capacity and flexibility needs in most applications.
- Wide size range Widths from 0.75 to 6 inches and depths from 1 to 5 inches.
- Optional adhesive back For quick, hassle-free installation.
- Complete selection of accessories and tools —
   Unique panel applications will be able to use ABB as their single-source supplier.
- Lead-free construction Protects people and the environment from harmful chemicals.
- Halogen-free versions Lightweight and lowsmoke composition to meet specific fire safety standards. Available in wide and narrow slot wiring duct.