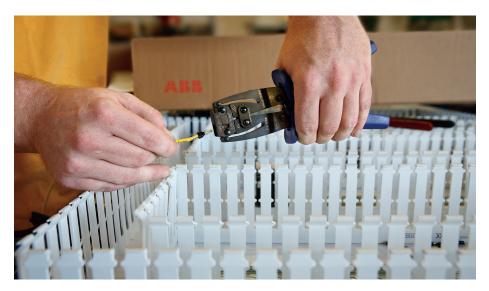

## Ty-Duct<sup>®</sup> wiring duct

Routes and conceals control panel wiring.

Ty-Duct

Now better than ever, Ty-Duct wiring duct has been redesigned based on customer feedback to keep the innovative features you loved while adding the enhancements you most wanted.

## Key differentiating features

- Writable protective film Included as standard to protect against worksite scratches and scuffs.
   Enables temporary marking or labeling of wires.
   Other manufacturers charge 10% premium for this.
- Embossed holes Facilitate fast, easy installation of universal mounting clips, even after duct is riveted to panel.
- Dual score lines Upper allows breaking out of duct fingers without tools. Lower allows easy removal of side wall sections.
- **New hole pattern** Matches Panduit, the market leader, for easy conversion.
- Improved cover fit Co-extruded with two-point contact design. Grips tighter on duct body and prevents sliding during panel shipping. Easier to clip on and remove.
- Added inkjet print For clear identification of SKU and easy re-ordering.
- Updated part numbers Added "D" after "TY" in SKU to eliminate any confusion with mixed inventory.

- Removed sharp edges Improves safety and prevents cuts to fingers.
- Solid, wide slot, narrow slot and round hole versions — To meet capacity and flexibility needs in most applications.
- Wide size range Widths from 0.75 to 6 inches and depths from 1 to 5 inches.
- Optional adhesive back For quick, hassle-free installation.
- Complete selection of accessories and tools —
   Unique panel applications will be able to use ABB as their single-source supplier.
- Lead-free construction Protects people and the environment from harmful chemicals.
- Halogen-free versions Lightweight and lowsmoke composition to meet specific fire safety standards. Available in wide and narrow slot wiring duct.