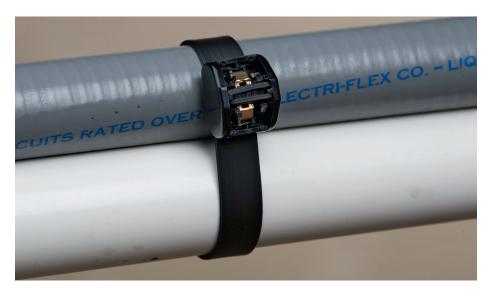

## Deltec® cable support system

Designed for 20-year outdoor performance.

Ty-Rap

Ideal for harsh environments and extreme outdoor conditions, the Deltec® cable support system combines the strength and rigidity of an injection-molded head with marine-grade copper barbs and a pliable, stress-resistant extruded body that won't damage cable insulation.