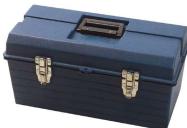

## Accessories - FurseWELD

| Description                                                                                                                            | Order code      | Part no. |
|----------------------------------------------------------------------------------------------------------------------------------------|-----------------|----------|
| Cable cleaning brush                                                                                                                   | 7TCA083930R0000 | B135     |
| Mould cleaning brush                                                                                                                   | 7TCA083930R0001 | всм      |
| Tape cleaning brush                                                                                                                    | 7TCA083930R0002 | BFC      |
| Duxseal sealing compound (1 lb)                                                                                                        | 7TCA083930R0005 | DUXSEAL  |
| Mould cleaning scrape                                                                                                                  | 7TCA083930R0079 | STM1-FU  |
| Welding toolbox                                                                                                                        | 7TCA083930R0080 | TB100-FU |
| Standard toolkit for bar to bar joints<br>Includes tape cleaning brush (BFC)<br>mould cleaning brush and scraper (BCM & STM1-FU)       | 7TCA083930R0081 | ТК100    |
| Standard toolkit for cable to cable joints<br>Includes cable cleaning brush (B135)<br>mould cleaning brush and scraper (BCM & STM1-FU) | 7TCA083930R0082 | ТК200    |
| Mould jacket (Price Key 3 & 4)                                                                                                         | 7TCA083930R0052 | MJ4      |
| Mould jacket (Price Key 5)                                                                                                             | 7TCA083930R0053 | MJ5      |