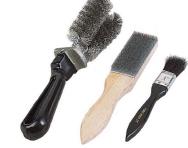

Cable cleaning brush, tape cleaning brush, mould cleaning brush & scraper tool

Welding toolbox

The Furse mould jacket is designed to permit safe and secure transportation and storage of FurseWELD moulds. Manufactured from woven Kevlar synthetic material with silicate padding and Velcro lined edges, the jacket protects against splashing of hot metal sparks, and prevents moisture ingress and damage to the mould.