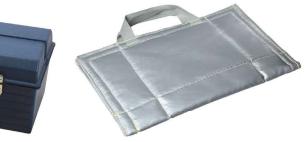

Cable cleaning brush, tape cleaning brush, mould cleaning brush & scraper tool

Welding toolbox

The Furse mould jacket is designed to permit safe and secure transportation and storage of FurseWELD moulds. Manufactured from woven Kevlar synthetic material with silicate padding and Velcro lined edges, the jacket protects against splashing of hot metal sparks, and prevents moisture ingress and damage to the mould.