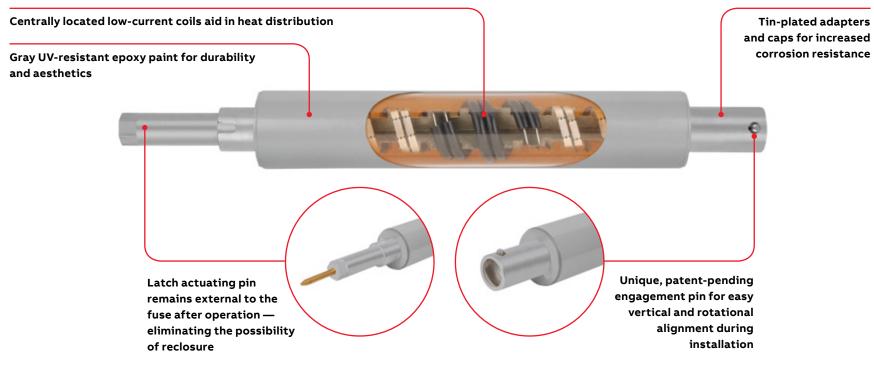

## 🛦 Hi-Tech

ABB's Hi-Tech engineers developed the Hi-Tech Valiant current-limiting fuse for fire mitigation. This new fuse incorporates over 20 years of field-tested Hi-Tech full-range fuse technology combined with a new visual indicating mechanism. The Hi-Tech Valiant current-limiting fuse's special construction contains the expulsive fragments that could otherwise be emitted during fuse operation — fragments that could fall on dry vegetation and ignite a wildfire.