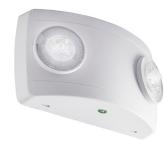

## **TW220E**

## PrimEvo Self-Contained IP20 Wall Surface

Catalogue Number **TW220E** GID **7TCA091720R0157** 

Warranty 3 Year/s Refer to ABB warranty terms & conditions Power Supply System Self-Contained (individual battery) Mounting Method/Form Wall Surface Housing Material ABS Plastic Colour White

Dimensions (LxWxD) 186 x 108 x 53 mm
Temperature Range 0 to 40°C
Weight 0.5 Kg

Emergency Duration (Hours) 3 Hours
Battery NiMH
Monitoring Equipment None
Lamp 2 x 2W LED
Emergency Light Output (Lumens) 220
Average Lifespan light source (Hours) 100000 Hours
Light Colour/Temperature/CRI White / 6000 / 70
Degree of Protection IP20

Type of Legend Not Applicable
Exit Sign Viewing/Recognition Distance (m) Not Applicable
Nominal Voltage 220-240v AC 50/60Hz
Power Consumption 15.5 VA / 6.5 Watts
Current Nominal: 67.39mA (mA)