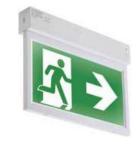

## XT230RS/DALI

Ovano Self-Contained 30M IP20 DALI Test Surface

Catalogue Number XT230RS/DALI GID 7TCA091720R0155 Warranty 3 Year/s Refer to ABB warranty terms & conditions Power Supply System Self-Contained (individual battery) Mounting Method/Form Ceiling, Wall Surface, Recessed Housing Material ABS Plastic Colour White Dimensions (LxWxD) 330 x 45 x 248 mm Temperature Range -5 to +45°C Weight 1.24 Kg Emergency Duration (Hours) **3 Hours** Battery **NiMH** Monitoring Equipment **DALI test** Lamp **14 x 5W LED** Emergency Light Output (Lumens) **32** Average Lifespan light source (Hours) **100000 Hours** Light Colour/Temperature/CRI **White / 5700 / 80** Degree of Protection **IP20 IK8**  Type of Legend **Single or Double Sided** Exit Sign Viewing/Recognition Distance (m) **30** Nominal Voltage **220-240v AC 50/60Hz** Power Consumption **4.7 VA / 3.5 Watts** Current **Nominal: 20.43mA (mA)** 