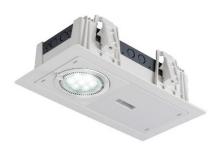

## Accessories

HY-MBK Wall Mounting/ Coupling bracket kit

**HY-RKIT** Recessing kit

Recessed Mount CTHY3LE2 + HY-RKIT

Surface Mount CTHY3LE2