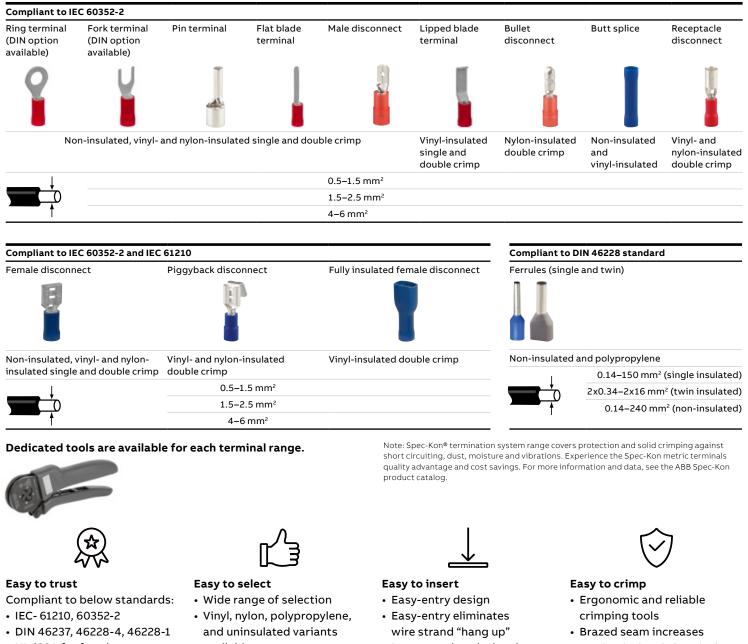

## Spec-Kon<sup>®</sup> metric terminals

Solderless crimp connectors

- UL/CSA for ferrules
- Highly conductive copper Corrosion-resistant
- tin plating Brazed seam