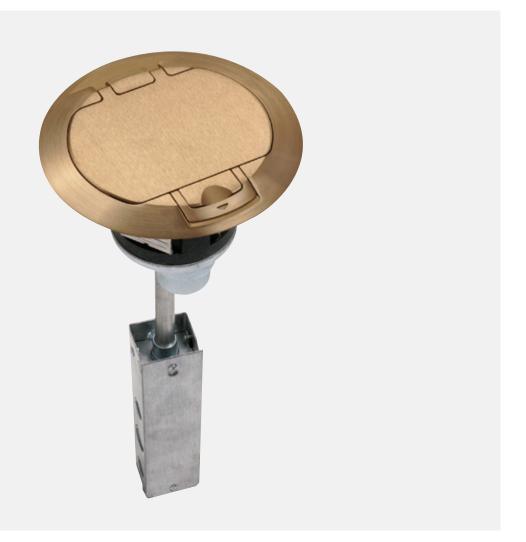

## Steel City<sup>®</sup> FPT4 series poke-through system

Updated cover design for FPT4 series poke-through system

## Steel City<sup>®</sup> FPT4 series poke-through system

Updated cover design for FPT4 series poke-through system

- Convenient slide latch provides tool-less access to devices
- Upgraded hinge design allows lid to lie flat while in use to minimize obstructions above floor level
- · Solid brass and aluminum for superior durability