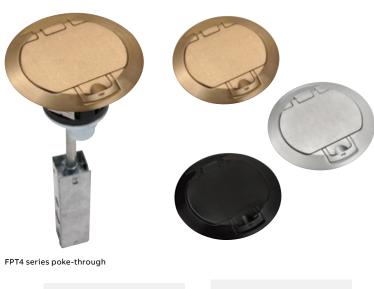

## Steel City<sup>®</sup> FPT4 series poke-through system

Updated cover design for FPT4 series poke-through system

## Steel City<sup>®</sup> FPT4 series poke-through system

Updated cover design for FPT4 series poke-through system

- Convenient slide latch provides tool-less access to devices
- Upgraded hinge design allows lid to lie flat while in use to minimize obstructions above floor level
- · Solid brass and aluminum for superior durability

## FPT4 series poke-through system

| Description                                                                              | Old cat. no.   | Old UPC no.  | New cat. no.    | New UPC no.  |
|------------------------------------------------------------------------------------------|----------------|--------------|-----------------|--------------|
| Complete poke-through units                                                              |                |              |                 |              |
| 4" Poke-through, 4 power, 4 communications, brass cover                                  | FPT4-4P-4C-BRS | 785991-04277 | FPT4-4P-4C-TBRS | 785991-05671 |
| 4" Poke-through, 4 power, 4 communications, aluminum cover                               | FPT4-4P-4C-ALM | 785991-04278 | FPT4-4P-4C-TALM | 785991-05672 |
| 4" Poke-through, 4 power, 4 communications, aluminum cover with black powder-coat finish | FPT4-4P-4C-BLK | 785991-04279 | FPT4-4P-4C-TBLK | 785991-05673 |
| Covers only                                                                              |                |              |                 |              |
| Poke-through cover, brass                                                                | FPT4-CVR-BRS   | 785991-04295 | FPT4-CVR-TBRS   | 785991-06120 |
| Poke-through cover, aluminum                                                             | FPT4-CVR-ALM   | 785991-04296 | FPT4-CVR-TALM   | 785991-05674 |
| Poke-through cover, aluminum with black power-coat finish                                | FPT4-CVR-BLK   | 785991-04297 | FPT4-CVR-TBLK   | 785991-05675 |
| Poke-through cover, aluminum with beige power-coat finish                                | FPT4-CVR-BGE   | 785991-04299 | FPT4-CVR-TBGE   | 785991-05678 |
| Poke-through cover, aluminum with brown power-coat finish                                | FPT4-CVR-BRN   | 785991-04300 | FPT4-CVR-TBRN   | 785991-05676 |