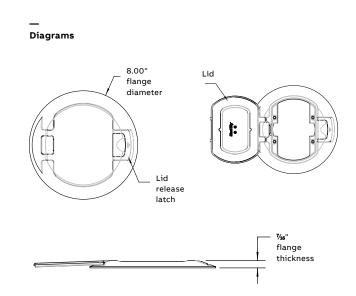

## Steel City<sup>®</sup> FPT4 series poke-through system

Updated cover design for FPT4 series poke-through system

- Convenient slide latch provides tool-less access to devices
- Upgraded hinge design allows lid to lie flat while in use to minimize obstructions above floor level
- · Solid brass and aluminum for superior durability